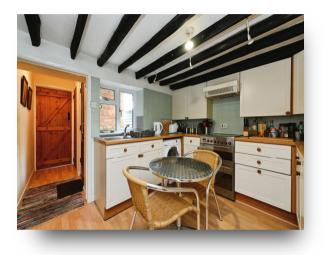

#### Kitchen

#### 10' 9" x 9' 2" ( 3.28m x 2.79m )

This fitted kitchen includes both wall & base units with work surfaces over, a stainless steel sink & drainer unit, and space for a freestanding cooker with cooker hood over. There is also space & plumbing for a washing machine, as well as an integrated fridge/freezer. Radiator. Double-glazed window to the rear.