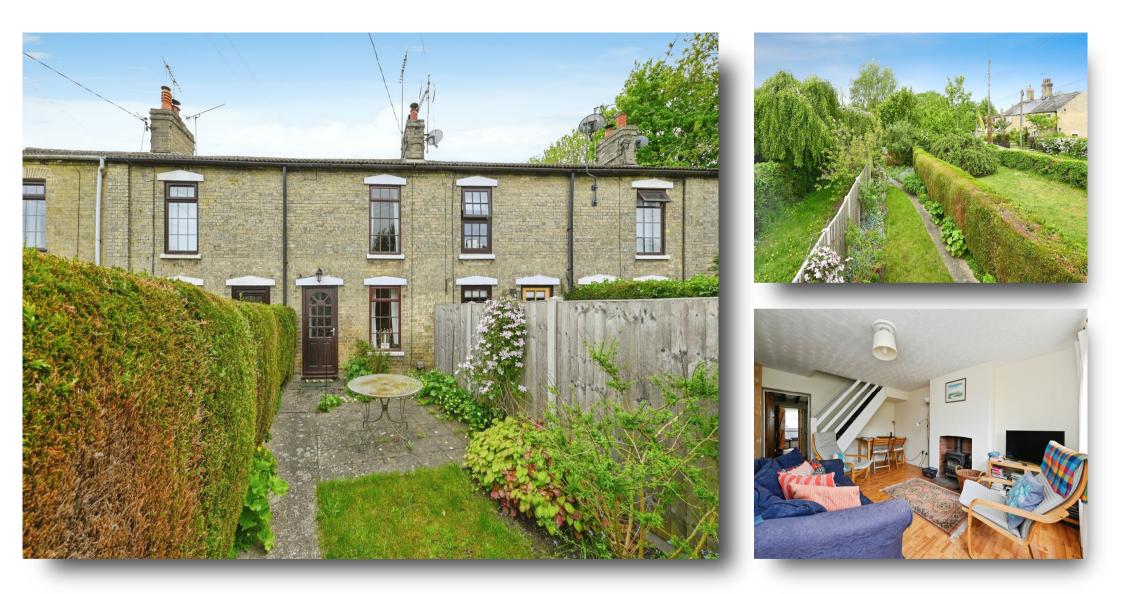

# Foresters Row, Shouldham, King's Lynn

A charming & characterful two bedroom cottage in the sought-after village of Shouldham, boasting a beautifully maintained cottage-style garden, off-road parking & cosy living space — perfect for first-time buyers or downsizers. Chain free!

#### Outside

Outside, the property offers a generous, mature garden. This beautiful space has been brilliantly maintained by the current owners, being mainly laid to lawn, alongside a variety of plants, shrubs, hedges & trees. Further to this, you will find a shared gravelled parking area providing off-road parking for 1 - 2 cars.

#### Lounge / Diner

10' 9" x 14' 9" ( 3.28m x 4.50m ) Single-glazed window to the front. Wood burning stove. Single-glazed entrance door to the front.