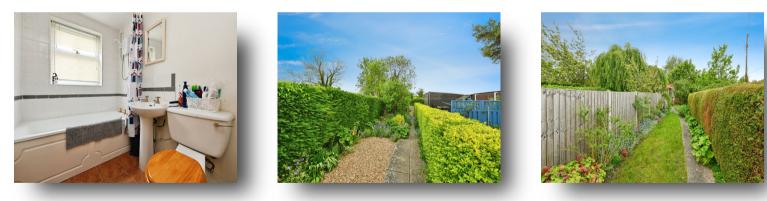

#### Bathroom

Fitted with WC, wash hand basin & bath with shower over. Radiator. Double-glazed window to the rear. Radiator. Double-glazed window to the rear.

#### Outside

Outside, the property offers a generous, mature garden. This beautiful space has been brilliantly maintained by the current owners, being mainly laid to lawn, alongside a variety of plants, shrubs, hedges & trees. Further to this, you will find a shared gravelled parking area providing off-road parking for 1 - 2 cars.