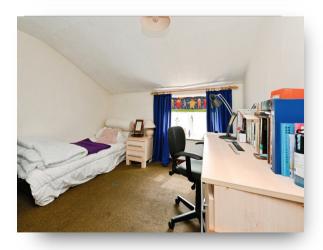

#### **Bedroom One**

12' 9" x 10' 9" (  $3.89m\ x\ 3.28m$  ) Single-glazed window to the front. Radiator. Built-in storage cupboard.

#### **Bedroom Two**

10' 9" x 9' 3" ( 3.28m x 2.82m ) Double-glazed window to the rear. Radiator.

This floor plan is for illustrative purposes only. It is not drawn to scale. Any measurements, floor areas (including any total floor area), openings and orientation are approximate. No details are guaranteed, they cannot be relied upon for any purpose and they do not form part of any agreement. No liability is taken for any error, omission or misstatement. A party must rely upon its own inspection(s). Powered by www.focalagent.com