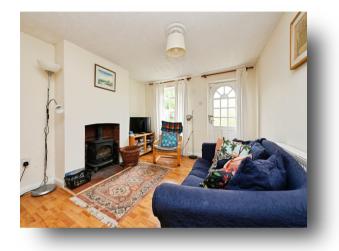

#### Lounge / Diner

10' 9" x 14' 9" ( 3.28m x 4.50m ) Single-glazed window to the front. Wood burning stove. Single-glazed entrance door to the front.