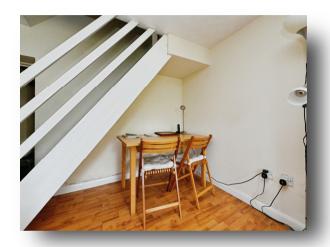

Foresters Row, Shouldham, King's Lynn, PE33 0DA

## welcome to

# Foresters Row, Shouldham, King's Lynn

A charming & characterful two bedroom cottage in the sought-after village of Shouldham, boasting a beautifully maintained cottage-style garden, off-road parking & cosy living space — perfect for first-time buyers or downsizers. Chain free!













#### Accommodation:

Entrance door to:

#### Lounge / Diner

10' 9" x 14' 9" ( 3.28m x 4.50m ) Single-glazed window to the front. Wood burning stove. Single-glazed entrance door to the front.

#### Kitchen

#### 10' 9" x 9' 2" ( 3.28m x 2.79m )

This fitted kitchen includes both wall & base units with work surfaces over, a stainless steel sink & drainer unit, and space for a freestanding cooker with cooker hood over. There is also space & plumbing for a washing machine, as well as an integrated fridge/freezer. Radiator. Double-glazed window to the rear.

#### **Inner Hallway**

Storage cupboard.

#### Bathroom

Fitted with WC, wash hand basin & bath with shower over. Radiator. Double-glazed window to the rear. Radiator. Double-glazed window to the rear.

#### **First Floor Landing*