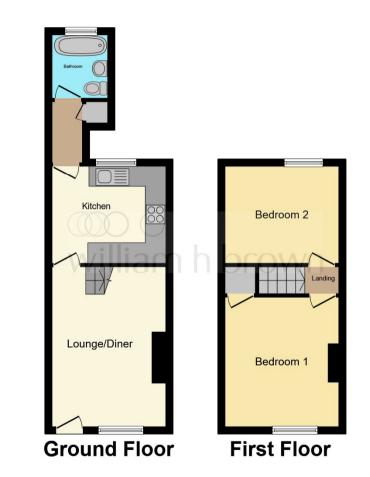

#### Accommodation:

Entrance door to:

#### Lounge / Diner

10' 9" x 14' 9" ( 3.28m x 4.50m ) Single-glazed window to the front. Wood burning stove. Single-glazed entrance door to the front.

#### Kitchen

#### 10' 9" x 9' 2" ( 3.28m x 2.79m )

This fitted kitchen includes both wall & base units with work surfaces over, a stainless steel sink & drainer unit, and space for a freestanding cooker with cooker hood over. There is also space & plumbing for a washing machine, as well as an integrated fridge/freezer. Radiator. Double-glazed window to the rear.

#### **Inner Hallway**

Storage cupboard.

#### Bathroom

Fitted with WC, wash hand basin & bath with shower over. Radiator. Double-glazed window to the rear. Radiator. Double-glazed window to the rear.

#### **First Floor Landing**

Stairs from the lounge.

#### **Bedroom One**

12' 9" x 10' 9" (  $3.89m\ x\ 3.28m$  ) Single-glazed window to the front. Radiator. Built-in storage cupboard.

#### **Bedroom Two**

10' 9" x 9' 3" ( 3.28m x 2.82m ) Double-glazed window to the rear. Radiator.

This floor plan is for illustrative purposes only. It is not drawn to scale. Any measurements, floor areas (including any total floor area), openings and orientation are approximate. No details are guaranteed, they cannot be relied upon for any purpose and they do not form part of any agreement. No liability is taken for any error, omission or misstatement. A party must rely upon its own inspection(s). Powered by www.focalagent.com