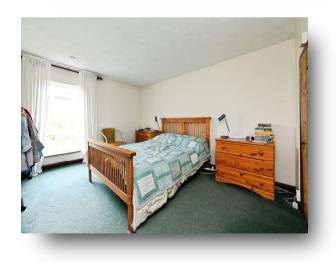

#### **Bedroom One**

12' 9" x 10' 9" (  $3.89m\ x\ 3.28m$  ) Single-glazed window to the front. Radiator. Built-in storage cupboard.

#### **Bedroom Two**

10' 9" x 9' 3" ( 3.28m x 2.82m ) Double-glazed window to the rear. Radiator.

This floor plan is for illustrative purposes only. It is not drawn to scale. Any measurements, floor areas (including any total floor area), openings and orientation are approximate. No details are guaranteed, they cannot be relied upon for any purpose and they do not form part of any agreement. No liability is taken for any error, omission or misstatement. A party must rely upon its own inspection(s). Powered by www.focalagent.com