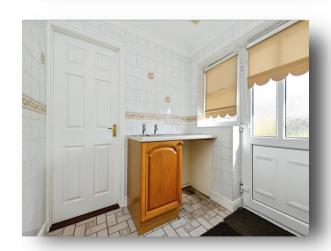

### **Utility Room**

5' 9" x 6' 5" ( 1.75m x 1.96m )

Double-glazed window to the rear. Double-glazed door to the rear leading to the rear garden.

#### Cloakroom

Fitted with WC & wash hand basin. Double-glazed window to the side.