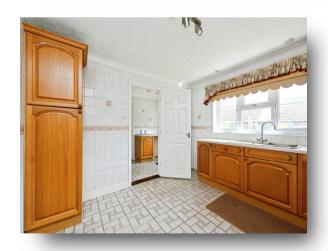

### Kitchen / Breakfast Room

10' 5" x 11' (3.17m x 3.35m)

This fitted kitchen includes both wall & base units with work surfaces over, a stainless steel sink & drainer unit, an electric double oven & an electric hob with integrated cooker hood over. There is also space for a fridge/freezer. Radiator. Double-glazed window to the rear.