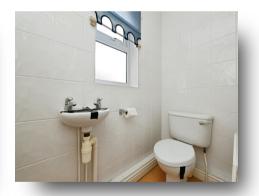

#### Cloakroom

Fitted with WC & wash hand basin. Double-glazed window to the side.

#### **Bathroom**

Fitted with WC, wash hand basin & bath. Doubleglazed window to the rear.