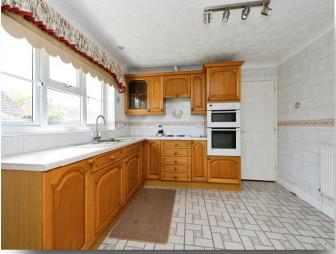

### Kitchen / Breakfast Room

10' 5" x 11' (3.17m x 3.35m)

This fitted kitchen includes both wall & base units with work surfaces over, a stainless steel sink & drainer unit, an electric double oven & an electric hob with integrated cooker hood over. There is also space for a fridge/freezer. Radiator. Double-glazed window to the rear.