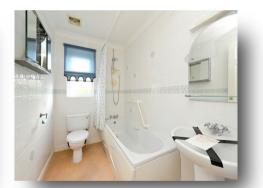

#### **Bathroom**

Fitted with WC, wash hand basin & bath. Doubleglazed window to the rear.