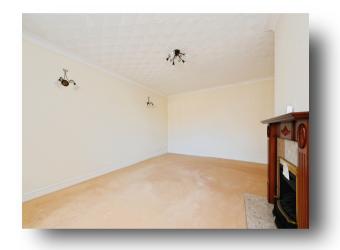

### Lounge

12' 2" x 16' 11" ( 3.71m x 5.16m )

Double-glazed window to the front. Feature fireplace.