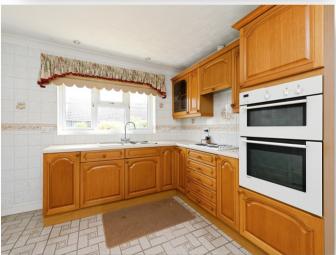

### Kitchen / Breakfast Room

10' 5" x 11' (3.17m x 3.35m)

This fitted kitchen includes both wall & base units with work surfaces over, a stainless steel sink & drainer unit, an electric double oven & an electric hob with integrated cooker hood over. There is also space for a fridge/freezer. Radiator. Double-glazed window to the rear.