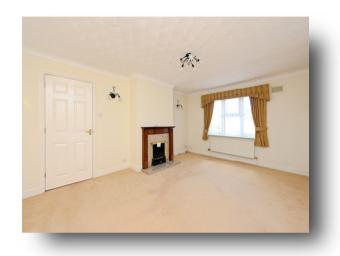

### Lounge

12' 2" x 16' 11" ( 3.71m x 5.16m )

Double-glazed window to the front. Feature fireplace.