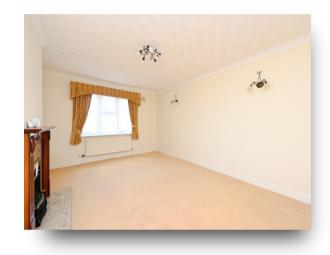

### Lounge

12' 2" x 16' 11" ( 3.71m x 5.16m )

Double-glazed window to the front. Feature fireplace.