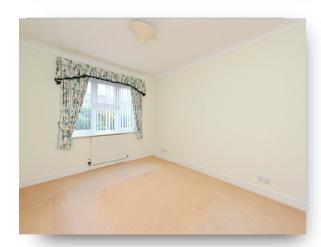

#### **Bedroom One**

 $10' \ 1'' \ x \ 13' \ (3.07m \ x \ 3.96m)$  Double-glazed window to the rear.

#### **Bedroom Two**

10' 2" x 10' 5" ( 3.10m x 3.17m )

Double-glazed window to the front.