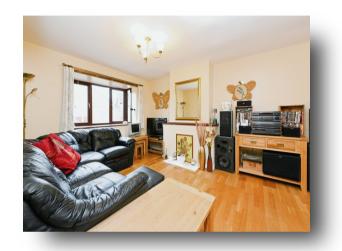

### **Lounge / Diner**

23' 4"  $\bar{x}$  10' plus bay window ( 7.11m x 3.05m plus bay window )

Double-glazed bay window to the front & double-glazed window to the rear. Two radiators. Feature fireplace.