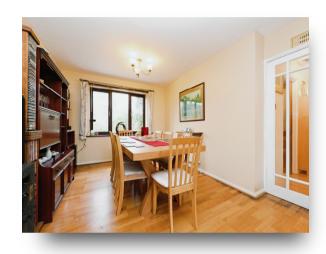

### **Lounge / Diner**

23' 4"  $\bar{x}$  10' plus bay window ( 7.11m x 3.05m plus bay window )

Double-glazed bay window to the front & double-glazed window to the rear. Two radiators. Feature fireplace.