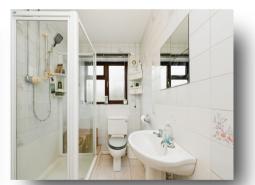

#### **Bathroom**

Fitted with WC, wash hand basin & shower cubicle. Radiator. Double-glazed window to the rear.