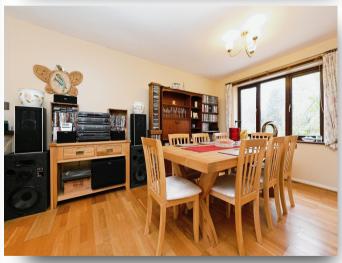

### **Lounge / Diner**

23' 4"  $\bar{x}$  10' plus bay window ( 7.11m x 3.05m plus bay window )

Double-glazed bay window to the front & double-glazed window to the rear. Two radiators. Feature fireplace.