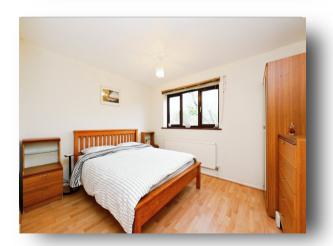

### **Bedroom One**

9' 9" x 12' 1" ( 2.97m x 3.68m )

Double-glazed window to the front. Radiator. Built-in storage cupboard.

#### **Bedroom Two**

10' 9" x 9' (3.28m x 2.74m)

Double-glazed window to the rear. Radiator. Built-in storage cupboard.

### **Bedroom Three**

6' 3" x 9' 9" ( 1.91m x 2.97m )

Double-glazed window to the front. Radiator.