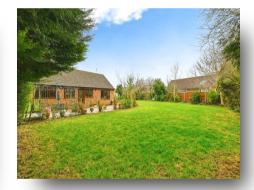

# John Davis Way, Watlington, King's Lynn

Positioned upon a generous corner plot within a quiet cul-de-sac, this 3 bedroom detached bungalow offers fantastic scope for improvement & extension due to its fantastic plot size. The property boasts a large driveway & garage, all whilst being within walking distance to the mainline train station!

#### Outside

To the front of the property, a tarmac driveway provides off-road parking for several cars & leads to the garage. To the rear, the sizable garden offers a high level of privacy & is fully enclosed by timber fencing. The garden is mainly laid to lawn, alongside a patio area, and offers fantastic potential for the property to be extended subject to the correct planning permission being granted.