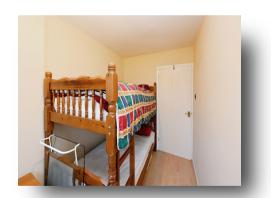

### **Bedroom Three**

6' 3" x 9' 9" ( 1.91m x 2.97m )

Double-glazed window to the front. Radiator.