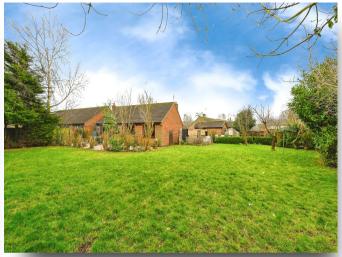

#### Outside

To the front of the property, a tarmac driveway provides off-road parking for several cars & leads to the garage. To the rear, the sizable garden offers a high level of privacy & is fully enclosed by timber fencing. The garden is mainly laid to lawn, alongside a patio area, and offers fantastic potential for the property to be extended subject to the correct planning permission being granted.

# John Davis Way, Watlington, King's Lynn

- Three bedroom detached bungalow
- Large rear garden
- Potential to extend (stpp)
- Generous driveway + garage
- Quiet cul-de-sac location

Tenure: Freehold EPC Rating: Awaited