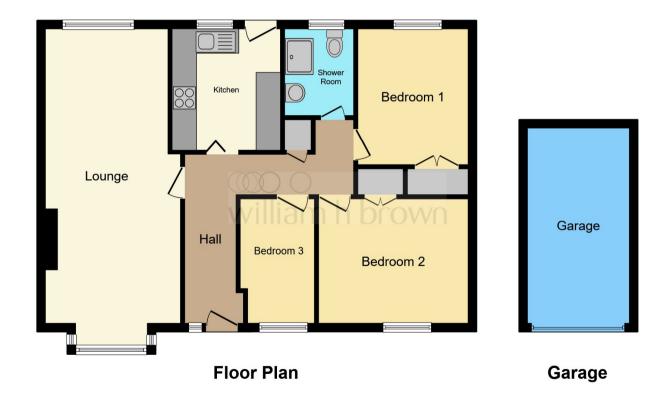

### **Accommodation:**

Double-glazed entrance door to:

### **Entrance Hall**

Door to the front. Loft access. Radiator. Airing cupboard.

### **Lounge / Diner**

23' 4"  $\bar{x}$  10' plus bay window ( 7.11m x 3.05m plus bay window )

Double-glazed bay window to the front & double-glazed window to the rear. Two radiators. Feature fireplace.

### Kitchen

8' 4" x 9' 8" ( 2.54m x 2.95m )

This fitted kitchen includes both wall & base units with work surfaces over, a stainless steel sink & drainer unit, and space for a freestanding cooker with cooker hood over. There is also space for a fridge/freezer, as well as space & plumbing for a washing machine. Radiator. Double-glazed door to the rear leading to the rear garden.

### **Bedroom One**

9' 9" x 12' 1" ( 2.97m x 3.68m )

Double-glazed window to the front. Radiator. Built-in storage cupboard.

#### **Bedroom Two**

10' 9" x 9' (3.28m x 2.74m)

Double-glazed window to the rear. Radiator. Built-in storage cupboard.

### **Bedroom Three**

6' 3" x 9' 9" ( 1.91m x 2.97m )

Double-glazed window to the front. Radiator.

#### **Bathroom**

Fitted with WC, wash hand basin & shower cubicle. Radiator. Double-glazed window to the rear.

#### Outside

To the front of the property, a tarmac driveway provides off-road parking for several cars & leads to the garage. To the rear, the sizable garden offers a high level of privacy & is fully enclosed by timber fencing. The garden is mainly laid to lawn, alongside a patio area, and offers fantastic potential for the property to be extended subject to the correct planning permission being granted.

This floor plan is for illustrative purposes only. It is not drawn to scale. Any measurements, floor areas (including any total floor area), openings and orientation are approximate. No details are guaranteed, they cannot be relied upon for any purpose and they do not form part of any agreement. No liability is taken for any error, omission or misstatement. A party must rely upon its own inspection(s). Powered by www.focalagent.com