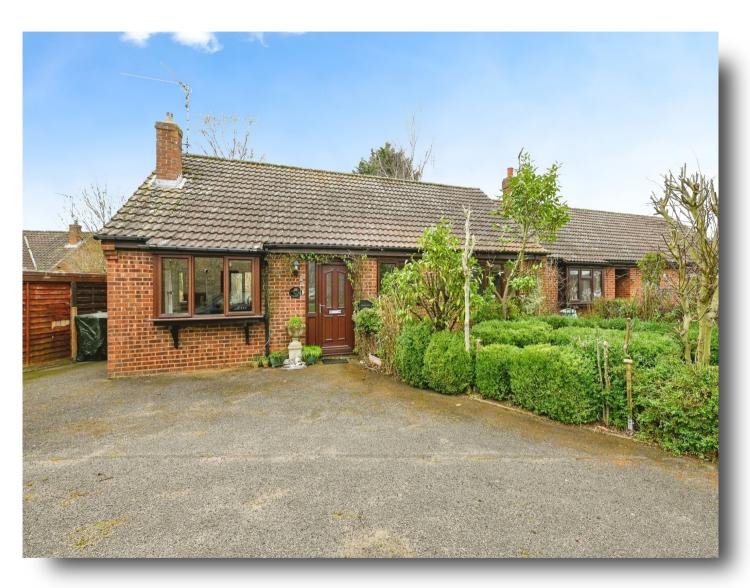

# John Davis Way, Watlington, King's Lynn

Positioned upon a generous corner plot within a quiet cul-de-sac, this 3 bedroom detached bungalow offers fantastic scope for improvement & extension due to its fantastic plot size. The property boasts a large driveway & garage, all whilst being within walking distance to the mainline train station!

#### Outside

To the front of the property, a tarmac driveway provides off-road parking for several cars & leads to the garage. To the rear, the sizable garden offers a high level of privacy & is fully enclosed by timber fencing. The garden is mainly laid to lawn, alongside a patio area, and offers fantastic potential for the property to be extended subject to the correct planning permission being granted.

# John Davis Way, Watlington, King's Lynn

- Three bedroom detached bungalow
- Large rear garden
- Potential to extend (stpp)
- Generous driveway + garage
- Quiet cul-de-sac location

Tenure: Freehold EPC Rating: Awaited