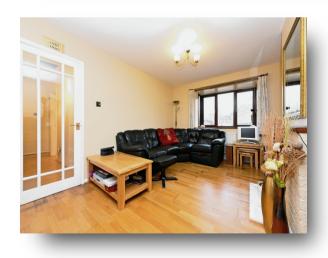

### **Lounge / Diner**

23' 4"  $\bar{x}$  10' plus bay window ( 7.11m x 3.05m plus bay window )

Double-glazed bay window to the front & double-glazed window to the rear. Two radiators. Feature fireplace.