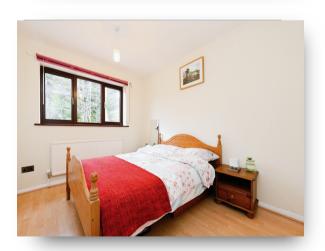

### **Lounge / Diner**

23' 4"  $\bar{x}$  10' plus bay window ( 7.11m x 3.05m plus bay window )

Double-glazed bay window to the front & double-glazed window to the rear. Two radiators. Feature fireplace.