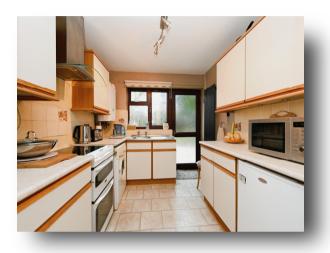

### Kitchen

8' 4" x 9' 8" ( 2.54m x 2.95m )

This fitted kitchen includes both wall & base units with work surfaces over, a stainless steel sink & drainer unit, and space for a freestanding cooker with cooker hood over. There is also space for a fridge/freezer, as well as space & plumbing for a washing machine. Radiator. Double-glazed door to the rear leading to the rear garden.