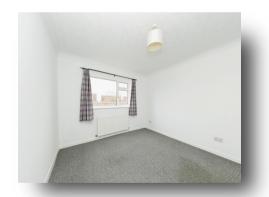

#### **Bedroom One**

11' 2" x 12' 5" ( 3.40m x 3.78m ) Double-glazed window to the front. Radiator.