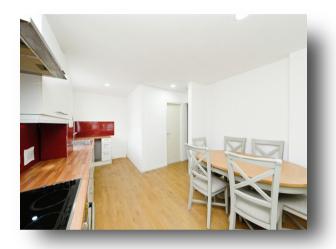

### **Open Plan Kitchen / Diner**

11' 8" x 17' 3" ( 3.56m x 5.26m )

This modern, fitted kitchen includes both wall & base units with work surfaces over, a stainless steel sink & drainer unit, a low-level electric oven & an electric hob with stainless steel cooker hood over. There is also space & plumbing for a washing machine. Radiator. Space for dining table & chairs. Double-glazed window to the side.