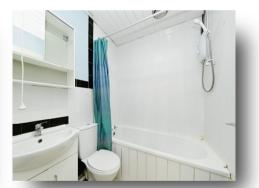

#### **Bathroom**

Fitted with WC, wash hand basin with vanity unit & bath with shower over.