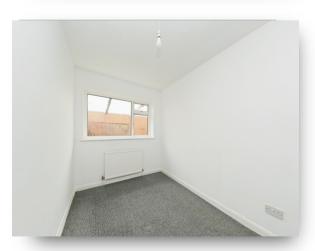

#### **Bedroom Two**

7' 4" x 11' 8" ( 2.24m x 3.56m ) Double-glazed window to the side. Radiator.