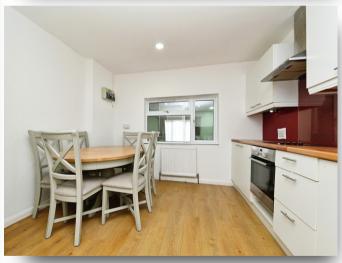

### **Open Plan Kitchen / Diner**

11' 8" x 17' 3" ( 3.56m x 5.26m )

This modern, fitted kitchen includes both wall & base units with work surfaces over, a stainless steel sink & drainer unit, a low-level electric oven & an electric hob with stainless steel cooker hood over. There is also space & plumbing for a washing machine. Radiator. Space for dining table & chairs. Double-glazed window to the side.