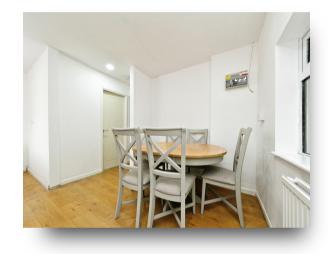

### **Open Plan Kitchen / Diner**

11' 8" x 17' 3" ( 3.56m x 5.26m )

This modern, fitted kitchen includes both wall & base units with work surfaces over, a stainless steel sink & drainer unit, a low-level electric oven & an electric hob with stainless steel cooker hood over. There is also space & plumbing for a washing machine. Radiator. Space for dining table & chairs. Double-glazed window to the side.