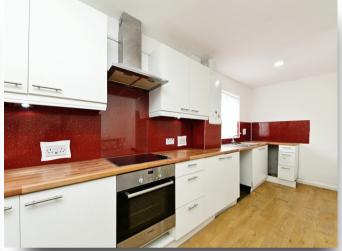

### **Open Plan Kitchen / Diner**

11' 8" x 17' 3" ( 3.56m x 5.26m )

This modern, fitted kitchen includes both wall & base units with work surfaces over, a stainless steel sink & drainer unit, a low-level electric oven & an electric hob with stainless steel cooker hood over. There is also space & plumbing for a washing machine. Radiator. Space for dining table & chairs. Double-glazed window to the side.