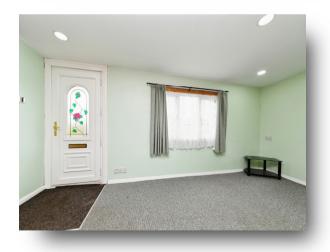

### Lounge

16' 9" x 9' 4" (5.11m x 2.84m) Double-glazed window to the front. Radiator. Double-glazed door to the front.