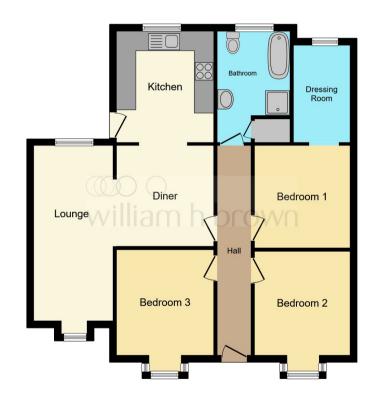

### Outside

To the front of the property, a shingle driveway provides off-road parking for several vehicles. To the rear, the generous garden is partially enclosed by timber fencing & is laid to lawn.

This floor plan is for illustrative purposes only. It is not drawn to scale. Any measurements, floor areas (including any total floor area), openings and orientation are approximate. No details are guaranteed, they cannot be relied upon for any purpose and they do not form part of any agreement. No liability is taken for any error, omission or misstatement. A party must rely upon its own inspection(s). Powered by www.fcoalagent.com