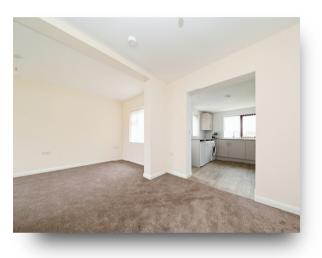

#### Lounge

16' 6" x 8' plus bay window ( 5.03m x 2.44m plus bay window )

Double-glazed bay window to the front & doubleglazed window to the rear. Internet point & two television points. Radiator.

#### **Dining Room**

18' x 10' 3" ( 5.49m x 3.12m ) Radiator.

#### Kitchen

8' 9" x 11' 3" ( 2.67m x 3.43m ) This modern, fitted kitchen includes both wall & base units with work surfaces over, a stainless steel sink & drainer unit, a built-in electric oven & an electric hob with cooker hood over. There is also space & plumbing for a washing machine & tumble dryer, as well as space for a fridge/freezer. Spot lights. Double-glazed window to the side & rear. Doubleglazed door to the side.