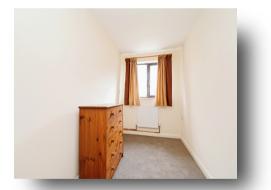

#### **Bedroom One**

9' 9" x 10' 3" ( 2.97m x 3.12m ) Radiator. Opening to:

#### Walk In Wardrobe / Snug Area

9' 9" x 5' 6" ( 2.97m x 1.68m ) Double-glazed window to the rear. Radiator.

#### **Bedroom Two**

9' 7" x 9' 7" plus bay window ( 2.92m x 2.92m plus bay window ) Double-glazed bay window to the front. Radiator.

### **Bedroom Three**

9' x 9' 7" plus bay window ( 2.74m x 2.92m plus bay window ) Double-glazed bay window to the front. Radiator.