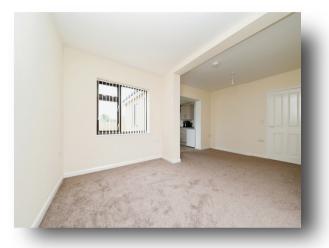

#### Lounge

16' 6" x 8' plus bay window ( 5.03m x 2.44m plus bay window )

Double-glazed bay window to the front & doubleglazed window to the rear. Internet point & two television points. Radiator.

#### **Dining Room**

18' x 10' 3" ( 5.49m x 3.12m ) Radiator.