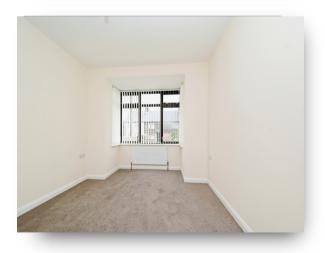

#### **Bedroom Two**

9' 7" x 9' 7" plus bay window ( 2.92m x 2.92m plus bay window ) Double-glazed bay window to the front. Radiator.

### **Bedroom Three**

9' x 9' 7" plus bay window ( 2.74m x 2.92m plus bay window ) Double-glazed bay window to the front. Radiator.