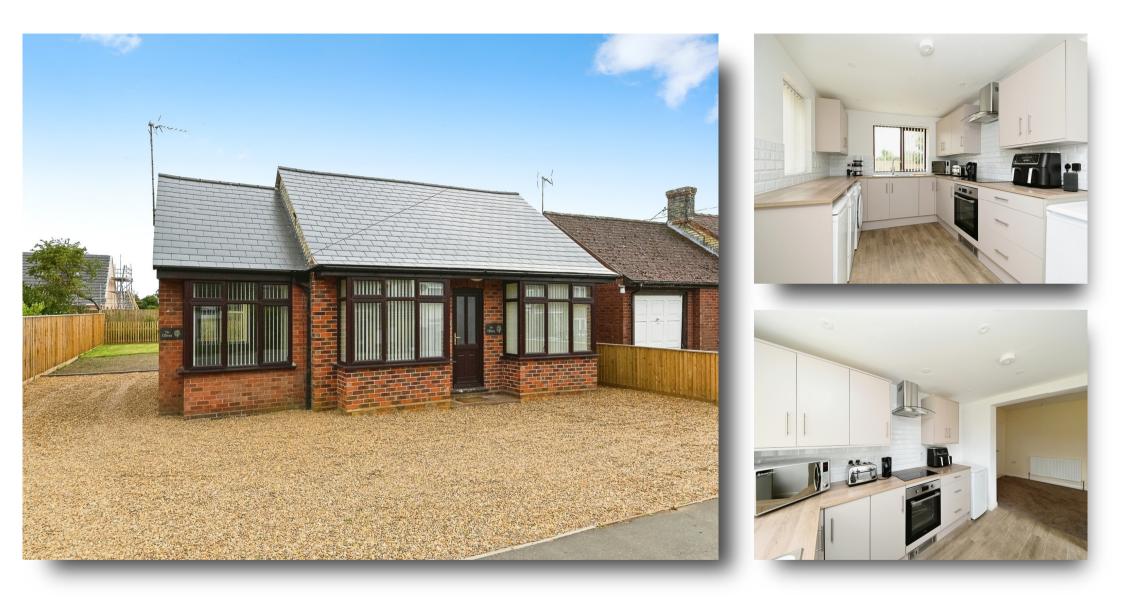

# New Road, Welney, Wisbech

Set within the peaceful & rural village of Welney, lies this fully renovated, three bedroom detached bungalow. This modern home has been refurbished to a high standard throughout, offering a contemporary kitchen, lounge, dining room, spacious bedrooms & bathroom, plus generous rear garden.

#### Kitchen

8' 9" x 11' 3" ( 2.67m x 3.43m ) This modern, fitted kitchen includes both wall & base units with work surfaces over, a stainless steel sink & drainer unit, a built-in electric oven & an electric hob with cooker hood over. There is also space & plumbing for a washing machine & tumble dryer, as well as space for a fridge/freezer. Spot lights. Double-glazed window to the side & rear. Doubleglazed door to the side.

### Outside

To the front of the property, a shingle driveway provides off-road parking for several vehicles. To the rear, the generous garden is partially enclosed by timber fencing & is laid to lawn.

This floor plan is for illustrative purposes only. It is not drawn to scale. Any measurements, floor areas (including any total floor area), openings and orientation are approximate. No details are guaranteed, they cannot be relied upon for any purpose and they do not form part of any agreement. No liability is taken for any error, omission or misstatement. A party must rely upon its own inspection(s). Powered by www.fcoalagent.com