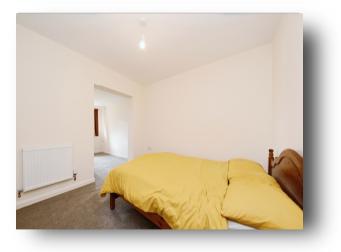

#### **Bedroom One**

9' 9" x 10' 3" ( 2.97m x 3.12m ) Radiator. Opening to:

#### Walk In Wardrobe / Snug Area

9' 9" x 5' 6" ( 2.97m x 1.68m ) Double-glazed window to the rear. Radiator.