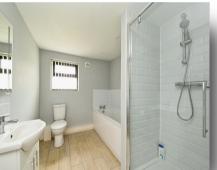

#### Bathroom

Fitted with WC, wash hand basin, shower cubicle & bath. Heated towel rail. Storage cupboard. Double-glazed window to the rear.