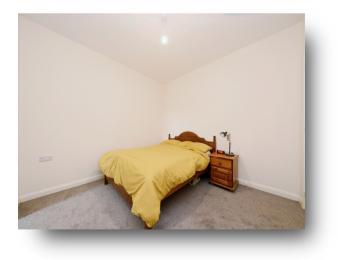

#### **Bedroom One**

9' 9" x 10' 3" ( 2.97m x 3.12m ) Radiator. Opening to:

#### **Bedroom Two**

9' 7" x 9' 7" plus bay window ( 2.92m x 2.92m plus bay window ) Double-glazed bay window to the front. Radiator.

### **Bedroom Three**

9' x 9' 7" plus bay window ( 2.74m x 2.92m plus bay window ) Double-glazed bay window to the front. Radiator.