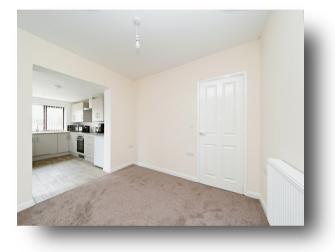

#### **Entrance Hall**

Door to the front. Radiator. Loft access.

#### Kitchen

8' 9" x 11' 3" ( 2.67m x 3.43m ) This modern, fitted kitchen includes both wall & base units with work surfaces over, a stainless steel sink & drainer unit, a built-in electric oven & an electric hob with cooker hood over. There is also space & plumbing for a washing machine & tumble dryer, as well as space for a fridge/freezer. Spot lights. Double-glazed window to the side & rear. Doubleglazed door to the side.