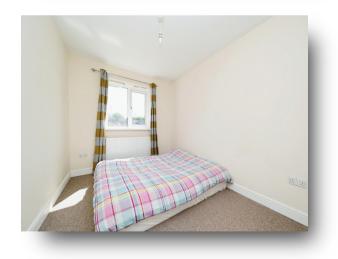

#### **Bedroom One**

8' 5" x 11' 6" ( 2.57m x 3.51m ) Double-glazed window to the front. Radiator.

#### **Bedroom Two**

8' 6" x 11' 5" ( 2.59m x 3.48m ) Double-glazed window to the front. Radiator.