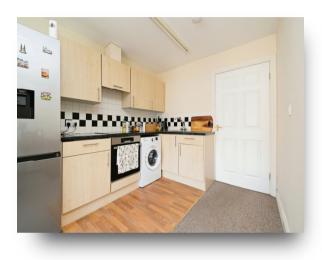

#### Kitchen

This fitted kitchen includes both wall & base units with work surfaces over, a stainless steel sink & drainer unit, low-level electric oven & electric hob with integrated cooker hood over. There is also space & plumbing for a washing machine. Tiled splashback.