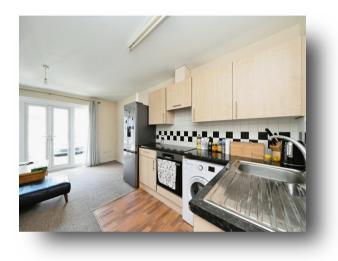

#### Kitchen

This fitted kitchen includes both wall & base units with work surfaces over, a stainless steel sink & drainer unit, low-level electric oven & electric hob with integrated cooker hood over. There is also space & plumbing for a washing machine. Tiled splashback.