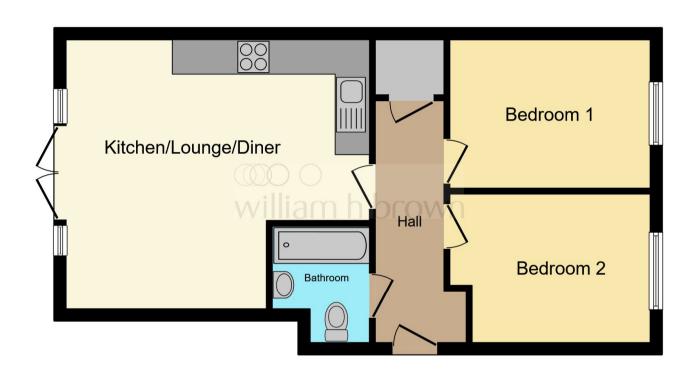

#### Accommodation:

Entrance door to:

#### **Entrance Hall**

Radiator. Storage cupboard.

#### **Open Plan Kitchen/ Living Area**

17' 5" max. narrowing to 11'5 x 13' 5" max, narrowing to 8'2 ( 5.31m max. narrowing to 11'5 x 4.09m max, narrowing to 8'2 )

#### Kitchen

This fitted kitchen includes both wall & base units with work surfaces over, a stainless steel sink & drainer unit, low-level electric oven & electric hob with integrated cooker hood over. There is also space & plumbing for a washing machine. Tiled splashback.

#### Living / Dining Area

Radiator. Television point. Double-glazed French doors to the rear.

#### **Bedroom One**

8' 5" x 11' 6" ( 2.57m x 3.51m ) Double-glazed window to the front. Radiator.

#### **Bedroom Two**

8' 6" x 11' 5" ( 2.59m x 3.48m ) Double-glazed window to the front. Radiator.

#### Bathroom

Fitted with WC, wash hand basin & bath with shower over. Partly tiled. Extractor fan. Radiator.

#### Outside

To the front of the property, you will find one allocated parking space.

This floor plan is for illustrative purposes only. It is not drawn to scale. Any measurements, floor areas (including any total floor area), openings and orientation are approximate. No details are guaranteed, they cannot be relied upon for any purpose and they do not form part of any agreement. No liability is taken for any error, omission or misstatement. A party must rely upon its own inspection(s). Powered by www.focalagent.com