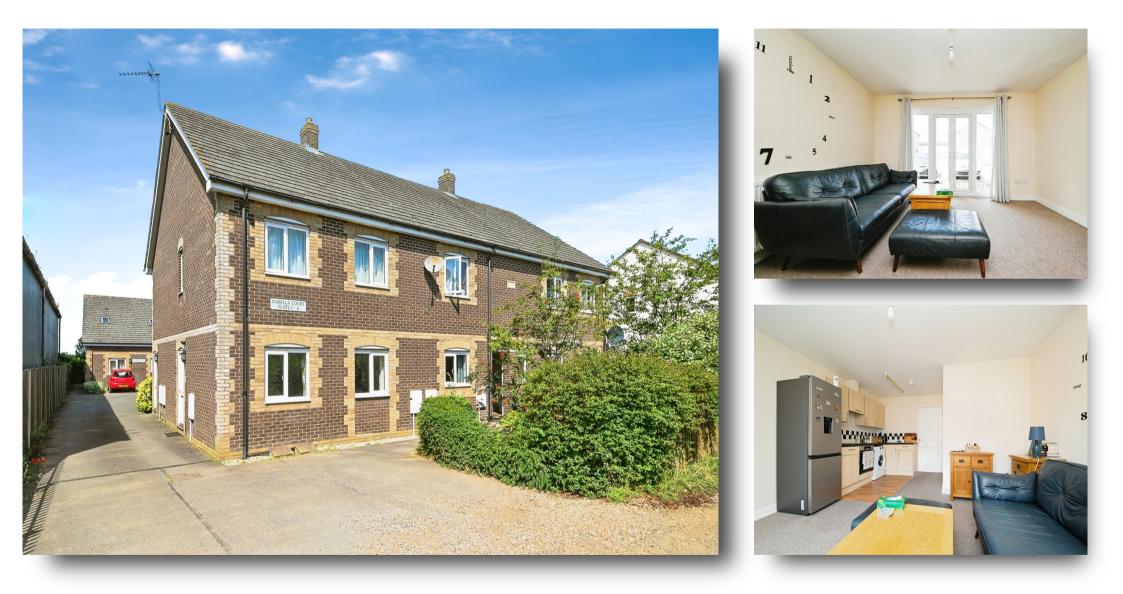

# Isabella Court, Fairfield Road, Downham Market

CHAIN FREE! A modern, 2-bedroom ground floor apartment located within close proximity to the mainline train station & Downham Market town centre. Boasting an open plan kitchen/dining/living space, 2 generous bedrooms, bathroom & allocated parking, this property must be seen!

#### **Open Plan Kitchen/ Living Area**

17' 5" max. narrowing to 11'5 x 13' 5" max, narrowing to 8'2 ( 5.31m max. narrowing to 11'5 x 4.09m max, narrowing to 8'2 )

#### Kitchen

This fitted kitchen includes both wall & base units with work surfaces over, a stainless steel sink & drainer unit, low-level electric oven & electric hob with integrated cooker hood over. There is also space & plumbing for a washing machine. Tiled splashback.

#### Living / Dining Area

Radiator. Television point. Double-glazed French doors to the rear.

#### **Bedroom One**

8' 5" x 11' 6" ( 2.57m x 3.51m ) Double-glazed window to the front. Radiator.

#### **Bedroom Two**

8' 6" x 11' 5" ( 2.59m x 3.48m ) Double-glazed window to the front. Radiator.

#### Outside

To the front of the property, you will find one allocated parking space.

This floor plan is for illustrative purposes only. It is not drawn to scale. Any measurements, floor areas (including any total floor area), openings and orientation are approximate. No details are guaranteed, they cannot be relied upon for any purpose and they do not form part of any agreement. No liability is taken for any error, omission or misstatement. A party must rely upon its own inspection(s). Powered by www.focalagent.com