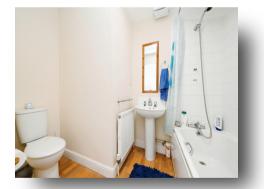

#### Bathroom

Fitted with WC, wash hand basin & bath with shower over. Partly tiled. Extractor fan. Radiator.