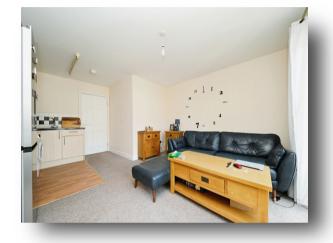

#### **Open Plan Kitchen/ Living Area**

17' 5" max. narrowing to 11'5 x 13' 5" max, narrowing to 8'2 ( 5.31m max. narrowing to 11'5 x 4.09m max, narrowing to 8'2 )

#### Living / Dining Area

Radiator. Television point. Double-glazed French doors to the rear.