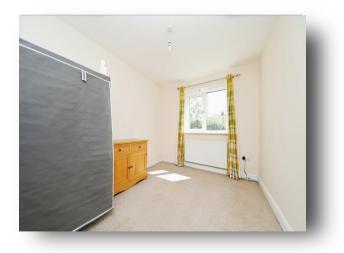

#### **Bedroom One**

8' 5" x 11' 6" ( 2.57m x 3.51m ) Double-glazed window to the front. Radiator.

#### **Bedroom Two**

8' 6" x 11' 5" ( 2.59m x 3.48m ) Double-glazed window to the front. Radiator.