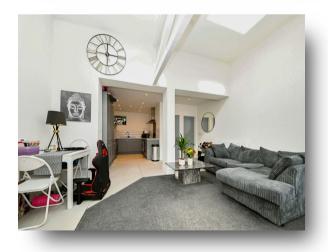

## Lounge / Bedroom Area

16' 8" x 14' (5.08m x 4.27m)

Two double-glazed windows to the front. Radiator.