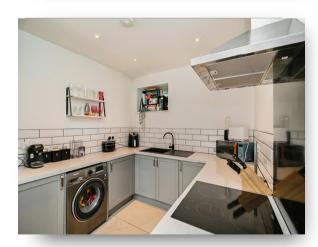

#### Kitchen

13' 5" x 8' 6" ( 4.09m x 2.59m )

This fitted kitchen includes both wall & base units with work surfaces over, a sink & drainer unit, a built-in oven & electric hob with cooker hood over. There is also an integrated fridge/freezer, as well as space & plumbing for a washing machine. Built-in storage cupboard. Double-glazed window to the rear.