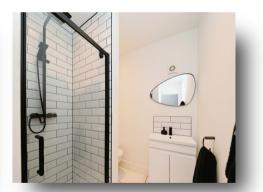

#### **Shower Room**

Fitted with WC, wash hand basin & walk-in shower cubicle. Heated towel rail.