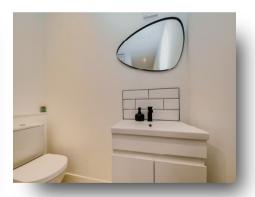

#### **Shower Room**

Fitted with WC, wash hand basin & walk-in shower cubicle. Heated towel rail.