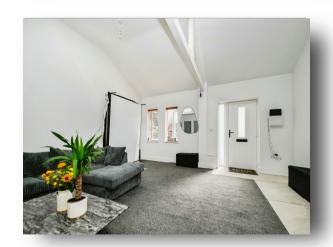

## Lounge / Bedroom Area

16' 8" x 14' (5.08m x 4.27m)

Two double-glazed windows to the front. Radiator.