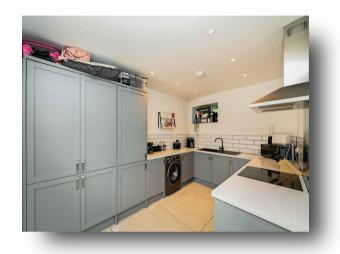

#### Kitchen

13' 5" x 8' 6" ( 4.09m x 2.59m )

This fitted kitchen includes both wall & base units with work surfaces over, a sink & drainer unit, a built-in oven & electric hob with cooker hood over. There is also an integrated fridge/freezer, as well as space & plumbing for a washing machine. Built-in storage cupboard. Double-glazed window to the rear.