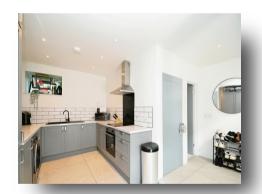

#### Kitchen

13' 5" x 8' 6" ( 4.09m x 2.59m )

This fitted kitchen includes both wall & base units with work surfaces over, a sink & drainer unit, a built-in oven & electric hob with cooker hood over. There is also an integrated fridge/freezer, as well as space & plumbing for a washing machine. Built-in storage cupboard. Double-glazed window to the rear.