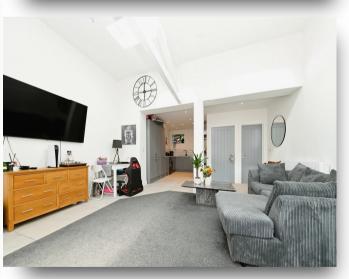

## Lounge / Bedroom Area

16' 8" x 14' (5.08m x 4.27m)

Two double-glazed windows to the front. Radiator.