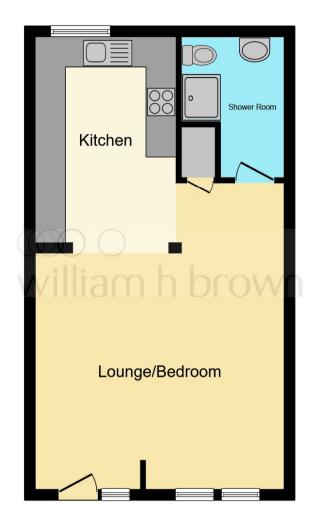

## Lounge / Bedroom Area

16' 8" x 14' (5.08m x 4.27m)

Two double-glazed windows to the front. Radiator.

#### Kitchen

13' 5" x 8' 6" ( 4.09m x 2.59m )

This fitted kitchen includes both wall & base units with work surfaces over, a sink & drainer unit, a built-in oven & electric hob with cooker hood over. There is also an integrated fridge/freezer, as well as space & plumbing for a washing machine. Built-in storage cupboard. Double-glazed window to the rear.

#### **Shower Room**

Fitted with WC, wash hand basin & walk-in shower cubicle. Heated towel rail.