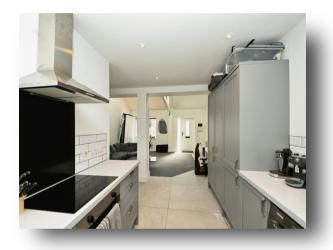

#### Kitchen

13' 5" x 8' 6" ( 4.09m x 2.59m )

This fitted kitchen includes both wall & base units with work surfaces over, a sink & drainer unit, a built-in oven & electric hob with cooker hood over. There is also an integrated fridge/freezer, as well as space & plumbing for a washing machine. Built-in storage cupboard. Double-glazed window to the rear.