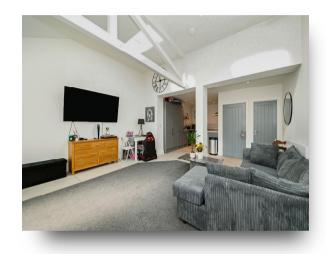

## Lounge / Bedroom Area

16' 8" x 14' (5.08m x 4.27m)

Two double-glazed windows to the front. Radiator.