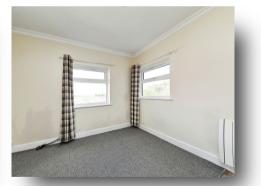

#### **Bedroom**

7' 8" x 6' 1" (  $2.34m \times 1.85m$  ) Double-glazed window to the side. Electric radiator.