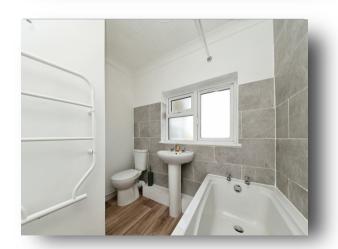

#### **Bathroom**

Fitted with WC, pedestal wash hand basin & bath with electric shower over. Double-glazed window to the front.