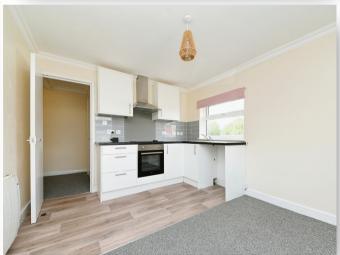

## Open Plan Kitchen/ Living Area

10' 10" x 12' 11" ( 3.30m x 3.94m )

This modern, fitted kitchen includes both wall & base units with work surfaces over, a stainless steel sink & drainer unit, a low-level electric oven & an electric hob with stainless steel cooker hood over. There is also space & plumbing for a washing machine & space for a fridge/freezer. Electric radiator. Two double-glazed windows to the side & one to the front.

#### **Entrance Hall**

Two storage cupboards.