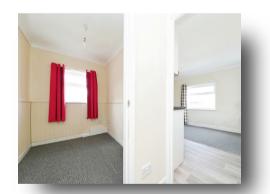

#### **Entrance Hall**

Two storage cupboards.

#### **Bedroom**

7' 8" x 6' 1" (  $2.34m \times 1.85m$  ) Double-glazed window to the side. Electric radiator.