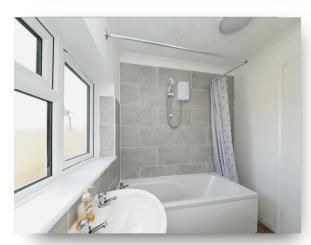

#### **Bathroom**

Fitted with WC, pedestal wash hand basin & bath with electric shower over. Double-glazed window to the front.