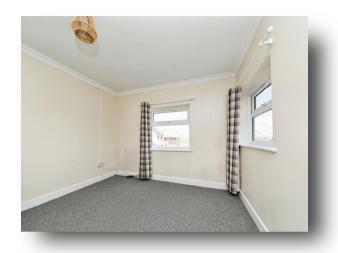

## Open Plan Kitchen/ Living Area

10' 10" x 12' 11" ( 3.30m x 3.94m )

This modern, fitted kitchen includes both wall & base units with work surfaces over, a stainless steel sink & drainer unit, a low-level electric oven & an electric hob with stainless steel cooker hood over. There is also space & plumbing for a washing machine & space for a fridge/freezer. Electric radiator. Two double-glazed windows to the side & one to the front.