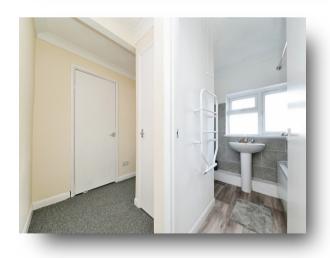

#### **Entrance Hall**

Two storage cupboards.

#### **Bathroom**

Fitted with WC, pedestal wash hand basin & bath with electric shower over. Double-glazed window to the front.