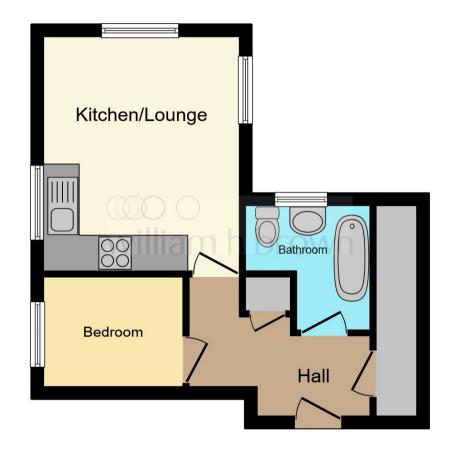

#### **Accommodation:**

#### **Entrance Hall**

Two storage cupboards.

## Open Plan Kitchen/ Living Area

10' 10" x 12' 11" ( 3.30m x 3.94m )

This modern, fitted kitchen includes both wall & base units with work surfaces over, a stainless steel sink & drainer unit, a low-level electric oven & an electric hob with stainless steel cooker hood over. There is also space & plumbing for a washing machine & space for a fridge/freezer. Electric radiator. Two double-glazed windows to the side & one to the front.

#### **Bedroom**

7' 8" x 6' 1" (  $2.34m \times 1.85m$  ) Double-glazed window to the side. Electric radiator.

#### **Bathroom**

Fitted with WC, pedestal wash hand basin & bath with electric shower over. Double-glazed window to the front.

#### Outside

To the rear of the property, you will find one allocated parking space.

This floor plan is for illustrative purposes only. It is not drawn to scale. Any measurements, floor areas (including any total floor area), openings and orientation are approximate. No details are guaranteed, they cannot be relied upon for any purpose and they do not form part of any agreement. No liability is taken for any error, omission or misstatement. A party must rely upon its own inspection(s). Powered by www.focalagent.com