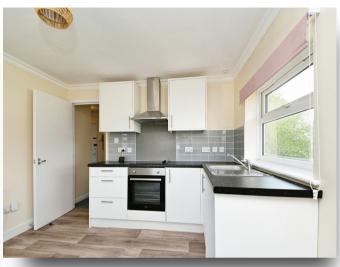

## Open Plan Kitchen/ Living Area

10' 10" x 12' 11" ( 3.30m x 3.94m )

This modern, fitted kitchen includes both wall & base units with work surfaces over, a stainless steel sink & drainer unit, a low-level electric oven & an electric hob with stainless steel cooker hood over. There is also space & plumbing for a washing machine & space for a fridge/freezer. Electric radiator. Two double-glazed windows to the side & one to the front.