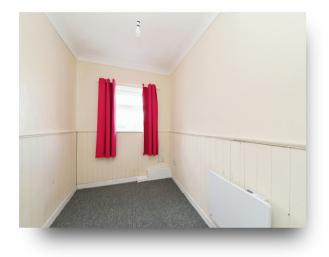

#### **Bedroom**

7' 8" x 6' 1" (  $2.34m \times 1.85m$  ) Double-glazed window to the side. Electric radiator.