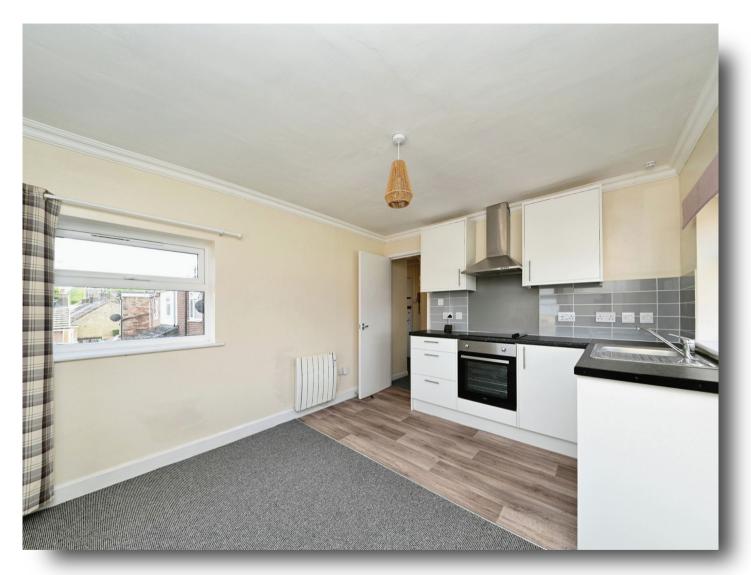

## Open Plan Kitchen/ Living Area

10' 10" x 12' 11" ( 3.30m x 3.94m )

This modern, fitted kitchen includes both wall & base units with work surfaces over, a stainless steel sink & drainer unit, a low-level electric oven & an electric hob with stainless steel cooker hood over. There is also space & plumbing for a washing machine & space for a fridge/freezer. Electric radiator. Two double-glazed windows to the side & one to the front.

# Wisbech Road, Outwell, Wisbech

ATTENTION INVESTMENT BUYERS! A one bedroom apartment located in the village of Outwell offering NO ONWARD CHAIN! The property is MODERN throughout, boasting a contemporary open plan kitchen/living space, bedroom & bathroom, plus ALLOCATED PARKING!