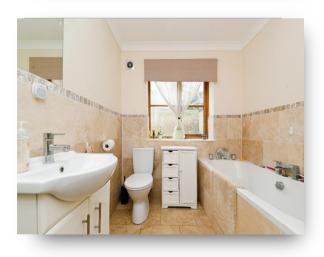

#### Bathroom

Fitted with WC, wash hand basin with vanity unit, shower cubicle & bath with mixer taps. Double-glazed window to the rear.