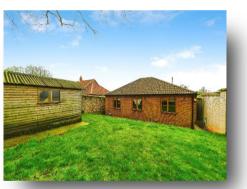

### Outside

To the front of the property, a generous gravelled driveway provides off-road parking for two cars. The well-maintained rear garden is fully enclosed by a brick wall, and is mainly laid to lawn, alongside a brickweave patio area, garden shed & outside tap.