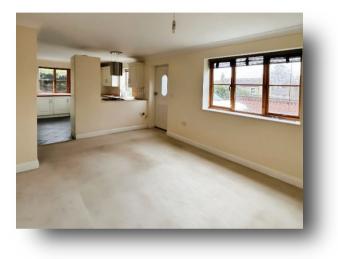

#### Lounge

15' 8" x 11' 6" ( 4.78m x 3.51m ) Double-glazed window to the front. Television point.