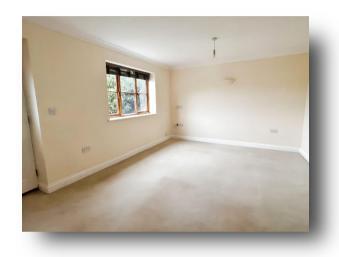

#### **Bedroom One**

10' 8" x 11' (  $3.25m\ x\ 3.35m$  ) Double-glazed window to the rear.