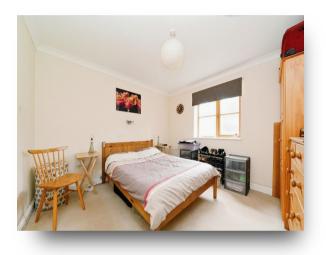

#### **Bedroom One**

10' 8" x 11' (  $3.25m\ x\ 3.35m$  ) Double-glazed window to the rear.

#### **Bedroom Two**

9' 9" x 9' 7" ( 2.97m x 2.92m ) Double-glazed window to the rear. Built-in wardrobes.