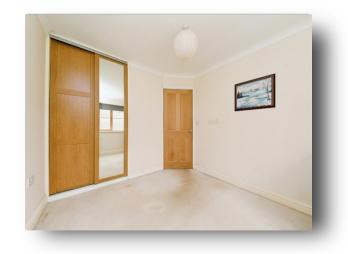

Inner Hallway

Loft access. Airing cupboard.

#### **Bedroom One**

10' 8" x 11' (  $3.25m\ x\ 3.35m$  ) Double-glazed window to the rear.

#### **Bedroom Two**

9' 9" x 9' 7" ( 2.97m x 2.92m ) Double-glazed window to the rear. Built-in wardrobes.