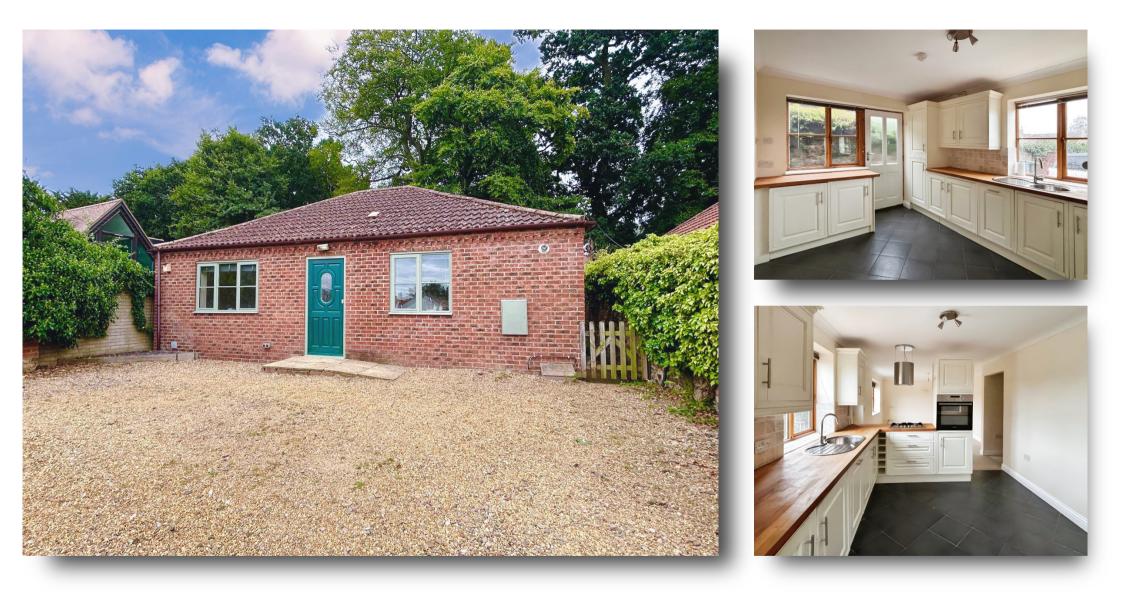

### Lynn Road, Downham Market

Chain free! A fantastic opportunity to purchase this well-presented, two bedroom detached bungalow, located in the heart of Downham Market within easy walking distance to the town centre & amenities. The property boasts an open plan kitchen/living space, good-sized garden & ample off-road parking.

#### 9' 8" x 11' 3" ( 2.95m x 3.43m )

This fitted kitchen includes both wall & base units with work surfaces over, a stainless steel sink & drainer unit, a built-in oven, and a gas hob with stainless steel cooker hood over. There is also an integrated fridge/freezer. Double-glazed windows to the front & side.

### Outside

To the front of the property, a generous gravelled driveway provides off-road parking for two cars. The well-maintained rear garden is fully enclosed by a brick wall, and is mainly laid to lawn, alongside a brickweave patio area, garden shed & outside tap.