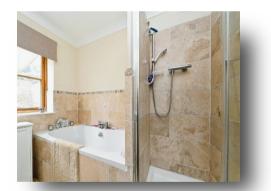

#### Bathroom

Fitted with WC, wash hand basin with vanity unit, shower cubicle & bath with mixer taps. Double-glazed window to the rear.