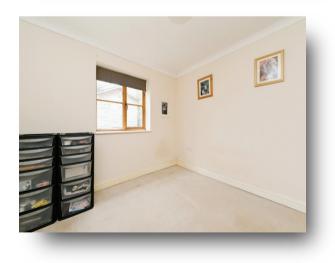

#### **Bedroom Two**

9' 9" x 9' 7" ( 2.97m x 2.92m ) Double-glazed window to the rear. Built-in wardrobes.