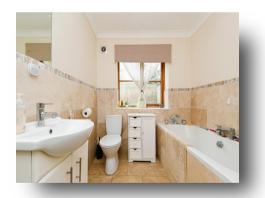

#### **Bathroom**

Fitted with WC, wash hand basin with vanity unit, shower cubicle & bath with mixer taps. Double-glazed window to the rear.