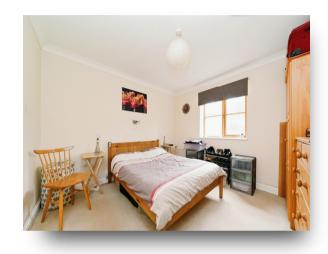

#### **Bedroom One**

10' 8" x 11' (3.25m x 3.35m)

Double-glazed window to the rear.

### **Bedroom Two**

9' 9" x 9' 7" ( 2.97m x 2.92m ) Double-glazed window to the rear. Built-in wardrobes.