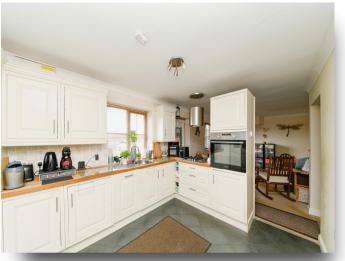

### **Kitchen**

9' 8" x 11' 3" ( 2.95m x 3.43m )

This fitted kitchen includes both wall & base units with work surfaces over, a stainless steel sink & drainer unit, a built-in oven, and a gas hob with stainless steel cooker hood over. There is also an integrated fridge/freezer. Double-glazed windows to the front & side.