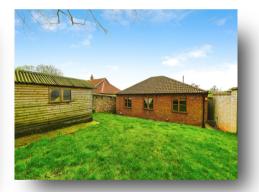

#### Outside

To the front of the property, a generous gravelled driveway provides off-road parking for two cars. The well-maintained rear garden is fully enclosed by a brick wall, and is mainly laid to lawn, alongside a brickweave patio area, garden shed & outside tap.