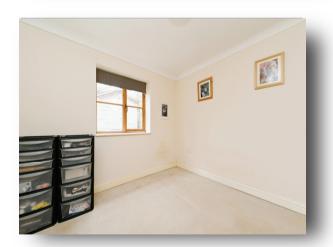

### **Bedroom Two**

9' 9" x 9' 7" ( 2.97m x 2.92m ) Double-glazed window to the rear. Built-in wardrobes.