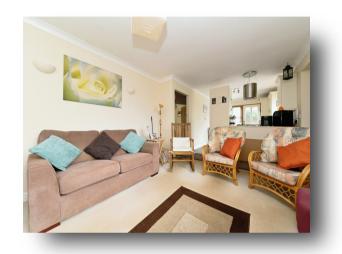

## Lounge

15' 8" x 11' 6" ( 4.78m x 3.51m ) Double-glazed window to the front. Television point.