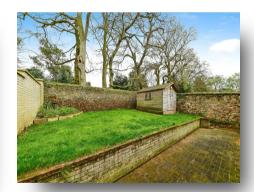

#### Outside

To the front of the property, a generous gravelled driveway provides off-road parking for two cars. The well-maintained rear garden is fully enclosed by a brick wall, and is mainly laid to lawn, alongside a brickweave patio area, garden shed & outside tap.