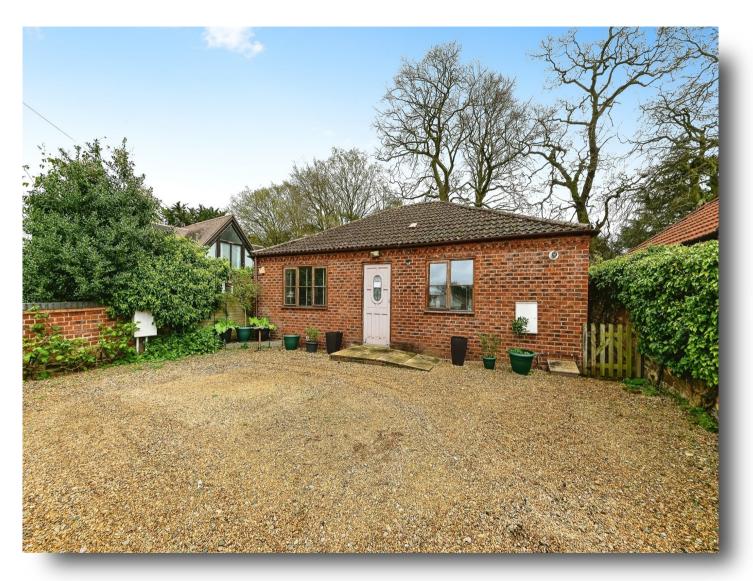

# **Lynn Road, Downham Market**

Chain free! A fantastic opportunity to purchase this well-presented, two bedroom detached bungalow, located in the heart of Downham Market within easy walking distance to the town centre & amenities. The property boasts an open plan kitchen/living space, good-sized garden & ample offroad parking.

#### Outside

To the front of the property, a generous gravelled driveway provides off-road parking for two cars. The well-maintained rear garden is fully enclosed by a brick wall, and is mainly laid to lawn, alongside a brickweave patio area, garden shed & outside tap.