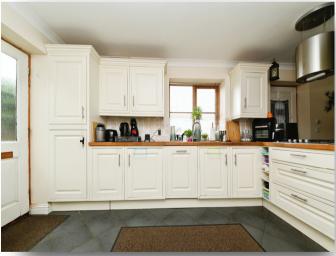

### **Kitchen**

9' 8" x 11' 3" ( 2.95m x 3.43m )

This fitted kitchen includes both wall & base units with work surfaces over, a stainless steel sink & drainer unit, a built-in oven, and a gas hob with stainless steel cooker hood over. There is also an integrated fridge/freezer. Double-glazed windows to the front & side.