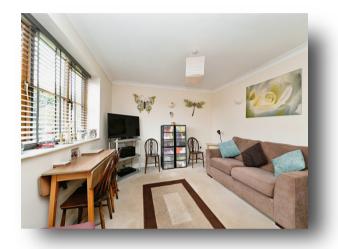

## Lounge

15' 8" x 11' 6" ( 4.78m x 3.51m ) Double-glazed window to the front. Television point.

### **Kitchen**

9' 8" x 11' 3" ( 2.95m x 3.43m )

This fitted kitchen includes both wall & base units with work surfaces over, a stainless steel sink & drainer unit, a built-in oven, and a gas hob with stainless steel cooker hood over. There is also an integrated fridge/freezer. Double-glazed windows to the front & side.