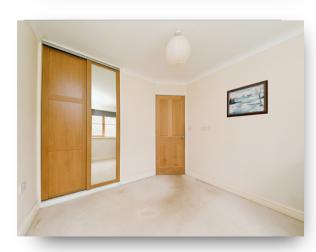

#### **Bedroom One**

10' 8" x 11' (3.25m x 3.35m)

Double-glazed window to the rear.

### **Bedroom Two**

9' 9" x 9' 7" ( 2.97m x 2.92m ) Double-glazed window to the rear. Built-in wardrobes.