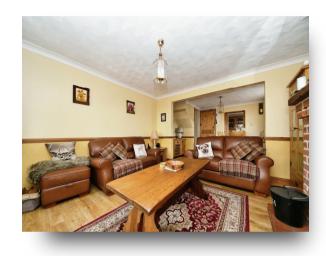

### Lounge

13' 1" x 12' (3.99m x 3.66m)

Double-glazed window to the front. Fireplace with wood burning stove. Opening to:

### **Dining Room**

13' 1" x 12' (3.99m x 3.66m)

Double-glazed window to the side. Electric radiator. Stairs leading to the first floor landing.