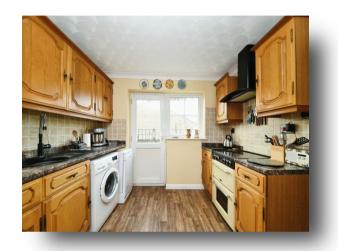

#### **Kitchen**

9' 7" x 14' 3" ( 2.92m x 4.34m )

This fitted kitchen includes both wall & base units with work surfaces over, a composite sink & drainer unit, and space for a range-style cooker with cooker hood over. There is also space for a fridge/freezer, as well as space & plumbing for a washing machine & slimline dishwasher. Tiled splashback. Airing cupboard. Double-glazed window to the side. Double-glazed door to the side.