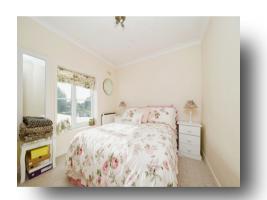

#### **Bedroom Two**

12' x 13' 2" ( 3.66m x 4.01m )

Double-glazed window to the front. Electric radiator.

#### **Bedroom Three**

8' 5" x 8' 9" ( 2.57m x 2.67m )

Double-glazed window to the rear. Electric radiator. Built-in wardrobes.