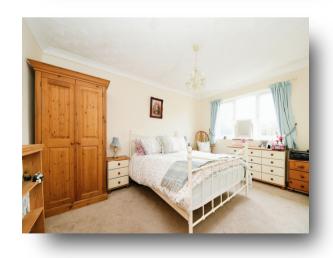

### **Bedroom One**

9' 8" x 13' 7" ( 2.95m x 4.14m )

Double-glazed window to the side. Electric radiator.

#### **Bedroom Two**

12' x 13' 2" ( 3.66m x 4.01m )

Double-glazed window to the front. Electric radiator.