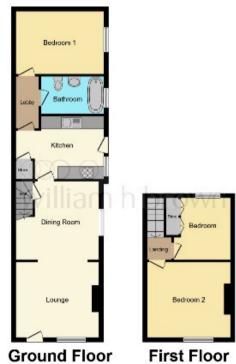

#### **Accommodation:**

Double-glazed entrance door to:

### Lounge

13' 1" x 12' (3.99m x 3.66m)

Double-glazed window to the front. Fireplace with wood burning stove. Opening to:

### **Dining Room**

13' 1" x 12' (3.99m x 3.66m)

Double-glazed window to the side. Electric radiator. Stairs leading to the first floor landing.

#### **Kitchen**

9' 7" x 14' 3" ( 2.92m x 4.34m )

This fitted kitchen includes both wall & base units with work surfaces over, a composite sink & drainer unit, and space for a range-style cooker with cooker hood over. There is also space for a fridge/freezer, as well as space & plumbing for a washing machine & slimline dishwasher. Tiled splashback. Airing cupboard. Double-glazed window to the side. Double-glazed door to the side.

### **Bedroom One**

9' 8" x 13' 7" ( 2.95m x 4.14m )

Double-glazed window to the side. Electric radiator.

#### **Bathroom**

Fitted with WC, wash hand basin & bath with shower over. Heated towel rail. Double-glazed window to the side.

## **First Floor Landing**

Stairs from the dining room.

#### **Bedroom Two**

12' x 13' 2" ( 3.66m x 4.01m )

Double-glazed window to the front. Electric radiator.

#### **Bedroom Three**

8' 5" x 8' 9" ( 2.57m x 2.67m )

Double-glazed window to the rear. Electric radiator. Built-in wardrobes.