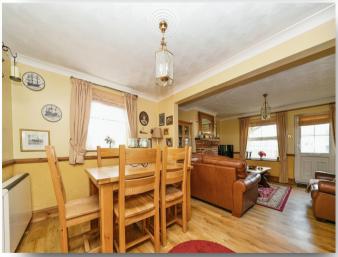

### **Dining Room**

13' 1" x 12' (3.99m x 3.66m)

Double-glazed window to the side. Electric radiator. Stairs leading to the first floor landing.