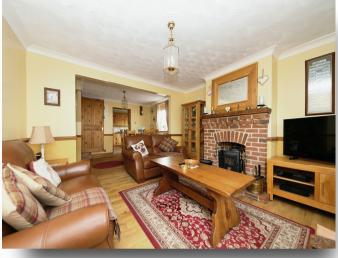

### Lounge

13' 1" x 12' (3.99m x 3.66m)

Double-glazed window to the front. Fireplace with wood burning stove. Opening to:

### **Dining Room**

13' 1" x 12' (3.99m x 3.66m)

Double-glazed window to the side. Electric radiator. Stairs leading to the first floor landing.