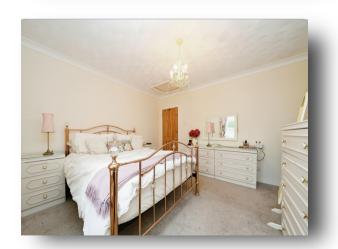

### **Bedroom One**

9' 8" x 13' 7" ( 2.95m x 4.14m )

Double-glazed window to the side. Electric radiator.

#### **Bedroom Two**

12' x 13' 2" ( 3.66m x 4.01m )

Double-glazed window to the front. Electric radiator.