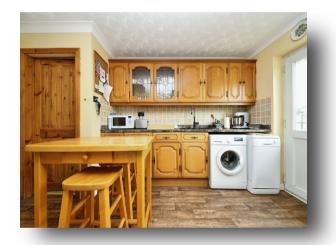

#### **Kitchen**

9' 7" x 14' 3" ( 2.92m x 4.34m )

This fitted kitchen includes both wall & base units with work surfaces over, a composite sink & drainer unit, and space for a range-style cooker with cooker hood over. There is also space for a fridge/freezer, as well as space & plumbing for a washing machine & slimline dishwasher. Tiled splashback. Airing cupboard. Double-glazed window to the side. Double-glazed door to the side.