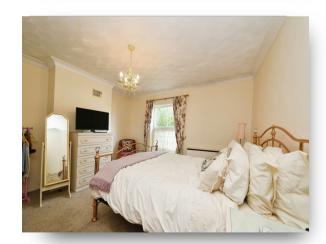

### **Bedroom One**

9' 8" x 13' 7" ( 2.95m x 4.14m )

Double-glazed window to the side. Electric radiator.