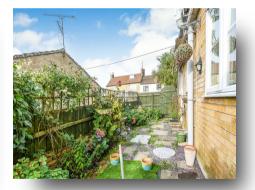

#### **Outside**

A driveway to the side of the property provides offroad parking for 1 - 2 cars, with a garden gate leading to the entrance door. The low-maintenance garden to the rear of the property is partially laid to astro-turf & partially laid to slate, alongside a raised decking area. There is also a garden shed with power & lighting.