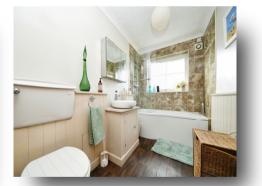

#### **Bathroom**

Fitted with WC, wash hand basin & bath with shower over. Heated towel rail. Double-glazed window to the side.