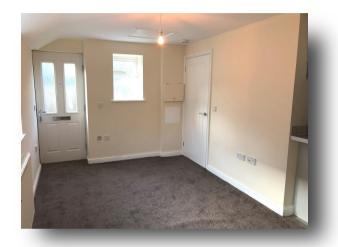

### **Lounge Area**

13' 5" x 8' 9" ( 4.09m x 2.67m ) Double glazed window to front and side. Radiator. Television and telephone points.

#### Outside

There is pedestrian access to the property with a gate leading to a courtyard garden with flowers to borders.

This plan is for illustration purposes only and may not be representative of the property. Plan not to scale.