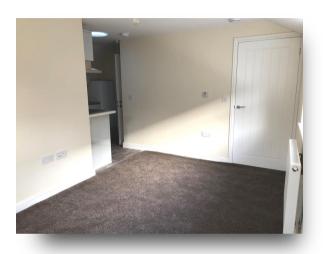

### **Lounge Area**

13' 5" x 8' 9" ( 4.09m x 2.67m ) Double glazed window to front and side. Radiator. Television and telephone points.