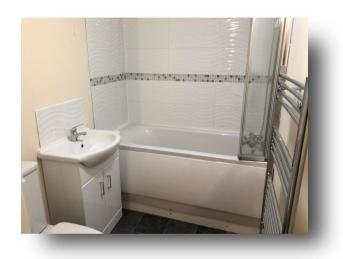

#### **Bathroom**

Tunnel light window. Fitted with a panelled bath with mixer taps and shower over, wash handbasin and low level w.c. Stainless steel heated towel rail. Shaver point. Extractor fan.