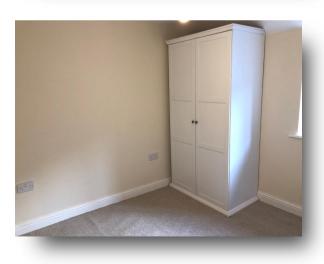

#### **Bedroom 1**

10' x 9' 6" ( 3.05m x 2.90m ) Double glazed window to side. Fitted wardrobe. Radiator