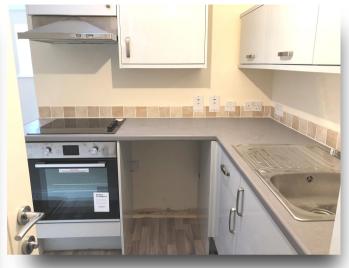

#### **Kitchen Area**

7' 8" x 6' (2.34m x 1.83m)

Tunnel light window. Fitted with a range of wall and base units with worksurface over and incorporating stainless steel sink and drainer unit. Tiled splashbacks. Built in electric oven and hob with stainless steel cooker hood over. Space and plumbing for washing machine. Space for fridge/freezer.