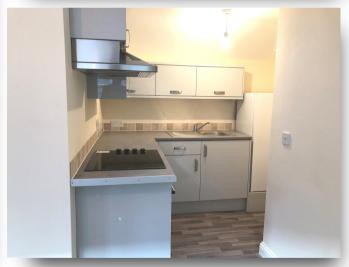

#### **Kitchen Area**

7' 8" x 6' (2.34m x 1.83m)

Tunnel light window. Fitted with a range of wall and base units with worksurface over and incorporating stainless steel sink and drainer unit. Tiled splashbacks. Built in electric oven and hob with stainless steel cooker hood over. Space and plumbing for washing machine. Space for fridge/freezer.