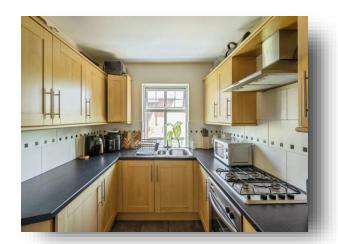

#### Kitchen

9' 11" x 7' 11" ( 3.02m x 2.41m )

With a side facing double glazed window. Fitted with a range of shaker style wall and base units with coordinating work surfaces housing the 1 1/2 bowl stainless steel sink and drainer with mixer tap. The kitchen has a four ring gas hob with stainless steel extractor above, an electric oven and an integrated fridge-freezer. There is splashback tiling, a central heating radiator and tiled flooring.