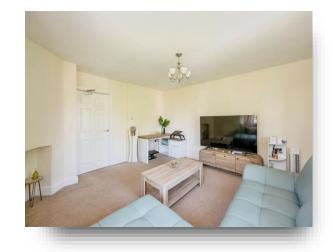

## Lounge

15' 3" x 13' 8" ( 4.65m x 4.17m )

With rear and side facing double glazed window, a built-in cupboard and a central heating radiator.