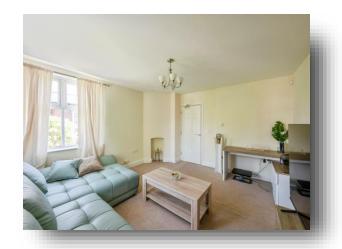

## Lounge

15' 3" x 13' 8" ( 4.65m x 4.17m )

With rear and side facing double glazed window, a built-in cupboard and a central heating radiator.