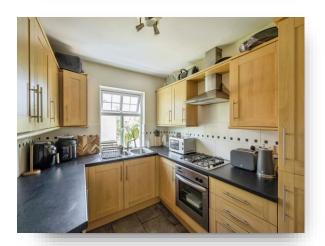

#### Kitchen

9' 11" x 7' 11" ( 3.02m x 2.41m )

With a side facing double glazed window. Fitted with a range of shaker style wall and base units with coordinating work surfaces housing the 1 1/2 bowl stainless steel sink and drainer with mixer tap. The kitchen has a four ring gas hob with stainless steel extractor above, an electric oven and an integrated fridge-freezer. There is splashback tiling, a central heating radiator and tiled flooring.