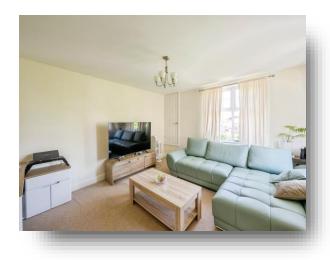

## Lounge

15' 3" x 13' 8" ( 4.65m x 4.17m )

With rear and side facing double glazed window, a built-in cupboard and a central heating radiator.