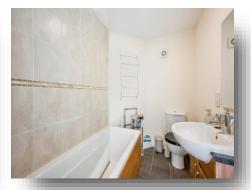

### **Bathroom**

Fitted with a low flush WC, a wash hand basin with mixer tap and a bath with shower over. There is splashback tiling, an extractor fan, tiled flooring, a heated towel rail and a central heating radiator