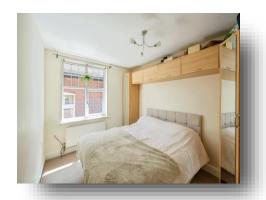

#### **Bedroom One**

11' 3" x 9' (3.43m x 2.74m)

With a rear facing double glazed window, a central heating radiator and fitted wardrobes.