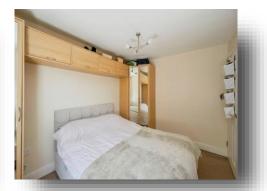

#### **Bedroom One**

11' 3" x 9' (3.43m x 2.74m)

With a rear facing double glazed window, a central heating radiator and fitted wardrobes.