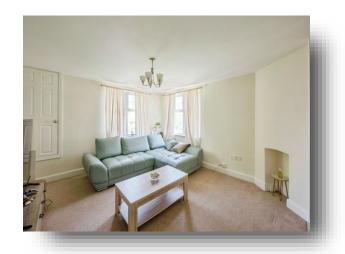

## Lounge

15' 3" x 13' 8" ( 4.65m x 4.17m )

With rear and side facing double glazed window, a built-in cupboard and a central heating radiator.