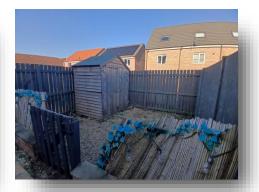

#### Outside

To the front of the property there is a lawned area with a driveway providing off road parking. To the rear of the property there is an enclosed garden with paved patio and garden shed.