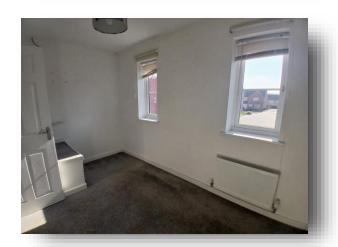

#### **Bedroom One**

12' 3" x 7' 8" ( 3.73m x 2.34m )

With two front facing double glazed windows and a central heating radiator.