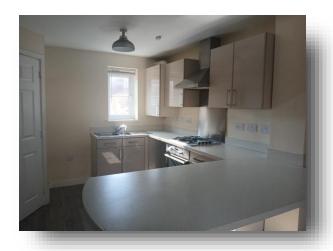

#### **Living Kitchen**

22' x 12' 3" ( 6.71m x 3.73m )

With a front facing double glazed window and rear facing double glazed French doors. Fitted with a range of high gloss wall and base units with coordinating work surfaces housing the 1 1/2 bowl stainless steel sink and drainer with mixer tap. The kitchen has a four ring gas hob with stainless steel splashback and extractor above, under counter space and plumbing for a washing machine and space for a fridge-freezer. There is a cupboard housing the central heating boiler, a breakfast bar, understairs storage, two central heating radiators and vinyl flooring. The kitchen area is open plan to the lounge area.