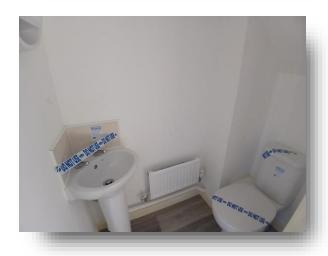

#### **Downstairs W.C.**

Fitted with a low flush WC, a wash hand basin with tiled splashback, vinyl flooring and a central heating radiator.