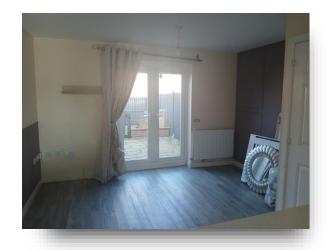

#### **Living Kitchen**

22' x 12' 3" ( 6.71m x 3.73m )

With a front facing double glazed window and rear facing double glazed French doors. Fitted with a range of high gloss wall and base units with coordinating work surfaces housing the 1 1/2 bowl stainless steel sink and drainer with mixer tap. The kitchen has a four ring gas hob with stainless steel splashback and extractor above, under counter space and plumbing for a washing machine and space for a fridge-freezer. There is a cupboard housing the central heating boiler, a breakfast bar, understairs storage, two central heating radiators and vinyl flooring. The kitchen area is open plan to the lounge area.