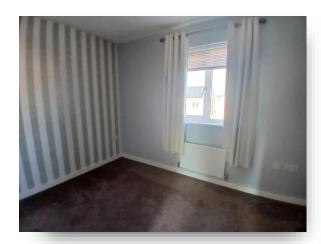

#### **Bedroom Two**

12' 3" x 7' 9" ( 3.73m x 2.36m )

With a rear facing double glazed window and a central heating radiator.