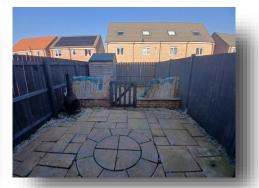

#### Outside

To the front of the property there is a lawned area with a driveway providing off road parking. To the rear of the property there is an enclosed garden with paved patio and garden shed.