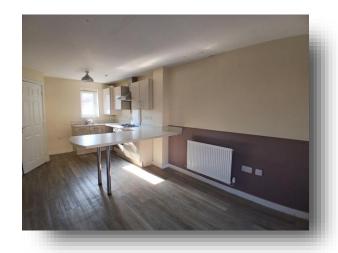

#### **Living Kitchen**

22' x 12' 3" ( 6.71m x 3.73m )

With a front facing double glazed window and rear facing double glazed French doors. Fitted with a range of high gloss wall and base units with coordinating work surfaces housing the 1 1/2 bowl stainless steel sink and drainer with mixer tap. The kitchen has a four ring gas hob with stainless steel splashback and extractor above, under counter space and plumbing for a washing machine and space for a fridge-freezer. There is a cupboard housing the central heating boiler, a breakfast bar, understairs storage, two central heating radiators and vinyl flooring. The kitchen area is open plan to the lounge area.