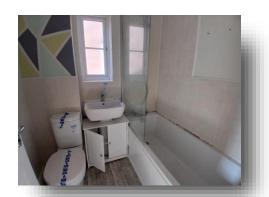

#### **Bathroom**

With a side facing obscure double glazed window. Fitted with a low flush WC, a wash hand basin and a bath with shower over. There is partial tiling, a central heating radiator and extractor fan.