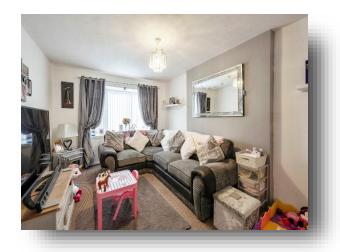

#### Lounge

16' x 10' 7" (  $4.88m \times 3.23m$  ) With a front facing double glazed bay window and a central heating radiator.