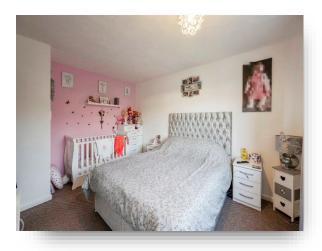

#### **Bedroom Two**

11' 9" x 7' 9" ( 3.58m x 2.36m ) With a rear facing double glazed window and a central heating radiator.