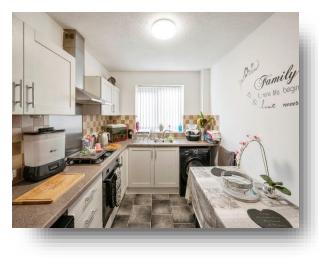

#### Kitchen

10' 10" x 8' (3.30m x 2.44m) Fitted with a range of wall and base units with coordinating work surfaces housing the sink and drainer. The kitchen has a four ring gas hob with a cooker hood above, an electric oven and grill, plumbing for a washing machine and space for a fridge and freezer. There is a front facing double glazed window, complimentary splashback and area for a table and chairs.