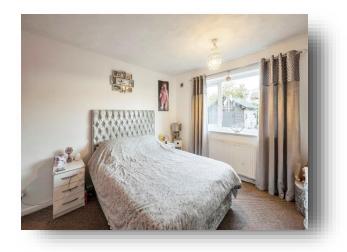

#### **Bedroom One**

13' 5" x 10' 6" max ( 4.09m x 3.20m max ) With a rear facing double glazed window and a central heating radiator.