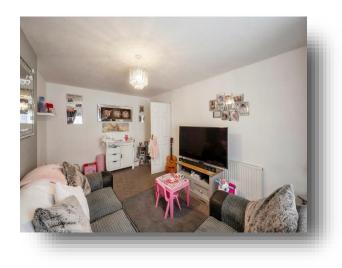

#### Lounge

16' x 10' 7" (  $4.88m \times 3.23m$  ) With a front facing double glazed bay window and a central heating radiator.