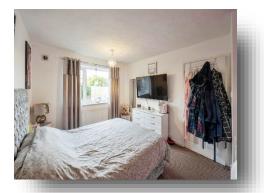

#### **Bedroom One**

13' 5" x 10' 6" max ( 4.09m x 3.20m max ) With a rear facing double glazed window and a central heating radiator.