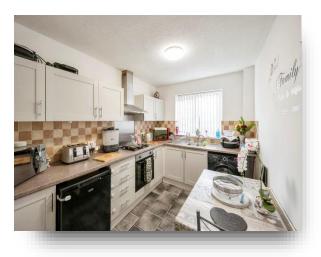

#### Kitchen

10' 10" x 8' (3.30m x 2.44m) Fitted with a range of wall and base units with coordinating work surfaces housing the sink and drainer. The kitchen has a four ring gas hob with a cooker hood above, an electric oven and grill, plumbing for a washing machine and space for a fridge and freezer. There is a front facing double glazed window, complimentary splashback and area for a table and chairs.