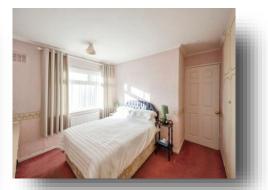

#### **Bedroom One**

12' 10" to recess x 12' 11" plus recess ( 3.91m to recess x 3.94m plus recess )

With a front facing double glazed window, a central heating radiator and wardrobes providing hanging and storage space.