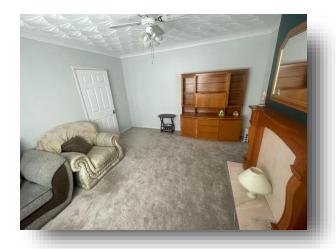

## **Sitting Room**

9' 3" x 19' (2.82m x 5.79m)

With a side facing double glazed window and a central heating radiator. The focal point of the room is the feature fireplace housing the gas living flame fire. The sitting room is open to the dining kitchen.

# **Dining Kitchen**

17' x 7' (5.18m x 2.13m)

With two rear facing double glazed window. Fitted with wall and base units with work surfaces housing the 1 1/2 bowl sink and drainer with mixer tap. The kitchen has a gas cooker with extractor above, plumbing for a washing machine and space for a fridge.