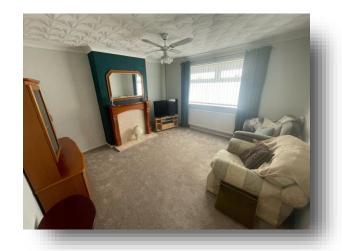

## Lounge

12' 9" x 12' 11" ( 3.89m x 3.94m )

With a front facing double glazed window, a central heating radiator and a feature fireplace.

## **Sitting Room**

9' 3" x 19' (2.82m x 5.79m)

With a side facing double glazed window and a central heating radiator. The focal point of the room is the feature fireplace housing the gas living flame fire. The sitting room is open to the dining kitchen.