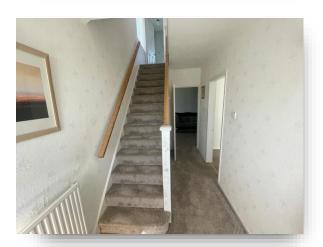

## **First Floor Landing**

With a side facing double glazed window, a useful storage cupboard and access to the loft.