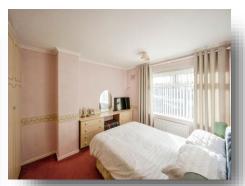

#### **Bedroom Two**

11' 2" x 9' 4" ( 3.40m x 2.84m )

With a rear facing double glazed window, a central heating radiator, a useful storage cupboard and wardrobes providing hanging and storage space.