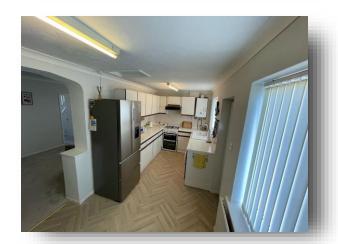

# **Dining Kitchen**

17' x 7' (5.18m x 2.13m)

With two rear facing double glazed window. Fitted with wall and base units with work surfaces housing the 1 1/2 bowl sink and drainer with mixer tap. The kitchen has a gas cooker with extractor above, plumbing for a washing machine and space for a fridge.