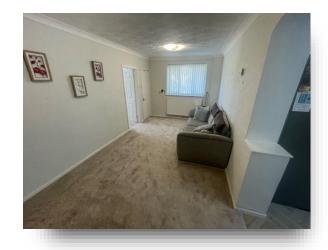

## **First Floor Landing**

With a side facing double glazed window, a useful storage cupboard and access to the loft.

#### **Bedroom Two**

11' 2" x 9' 4" ( 3.40m x 2.84m )

With a rear facing double glazed window, a central heating radiator, a useful storage cupboard and wardrobes providing hanging and storage space.