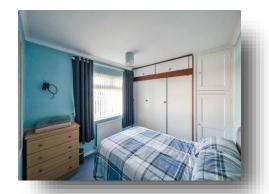

#### **Bedroom One**

12' 10" to recess x 12' 11" plus recess ( 3.91m to recess x 3.94m plus recess )

With a front facing double glazed window, a central heating radiator and wardrobes providing hanging and storage space.

#### **Bedroom Two**

11' 2" x 9' 4" ( 3.40m x 2.84m )

With a rear facing double glazed window, a central heating radiator, a useful storage cupboard and wardrobes providing hanging and storage space.

#### **Bedroom Three**

8' 1" including bulk head x 8' 11" ( 2.46m including bulk head x 2.72m )

With a front facing double glazed window and a central heating radiator. These measurements include the bulk head for the stairs.