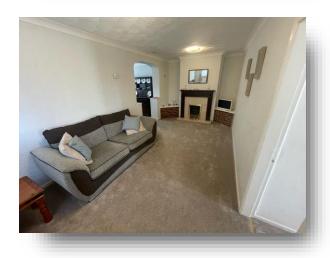

## Lounge

12' 9" x 12' 11" ( 3.89m x 3.94m )

With a front facing double glazed window, a central heating radiator and a feature fireplace.

## **Sitting Room**

9' 3" x 19' (2.82m x 5.79m)

With a side facing double glazed window and a central heating radiator. The focal point of the room is the feature fireplace housing the gas living flame fire. The sitting room is open to the dining kitchen.