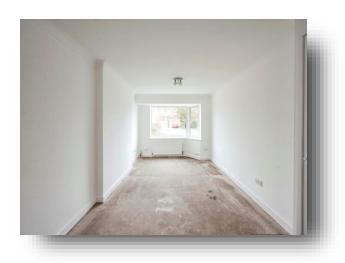

#### Lounge Dining Room

19' 5" x 10' 1" to recess narrowing to 8' 9" in dining area (  $5.92m \times 3.07m$  to recess narrowing to 2.67m in dining area

With a front facing double glazed window, two wall light points, two central heating radiators and coving to the ceiling.