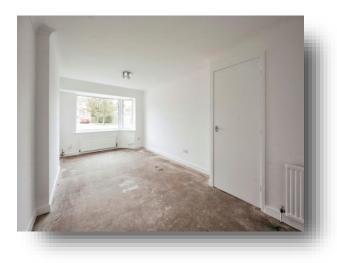

#### **Bedroom One**

14' 5" x 8' 9" ( $4.39m \times 2.67m$ ) With a rear facing double glazed window and a central heating radiator.

#### **Bedroom Two**

9' 1" x 8' 7" ( $2.77m \times 2.62m$ ) With a rear facing double glazed window and patio doors giving access to the rear garden. Previously used as a separate dining room with a central heating radiator.