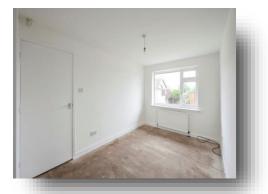

#### **Bedroom One**

14' 5" x 8' 9" ( $4.39m \times 2.67m$ ) With a rear facing double glazed window and a central heating radiator.