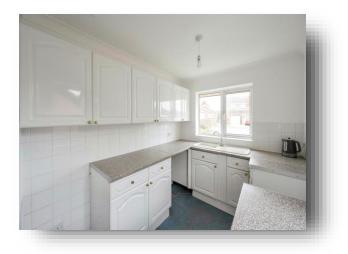

#### Kitchen

12' x 7' 2" ( 3.66m x 2.18m )

With rear and side facing double glazed windows. Fitted with wall and base units with coordinating work surfaces housing the sink and drainer with mixer tap. The kitchen has space for a fridge-freezer, plumbing for a washing machine, a gas cooker point and a wall mounted gas central heating boiler. There is complimentary splashback tiling and a central heating boiler.