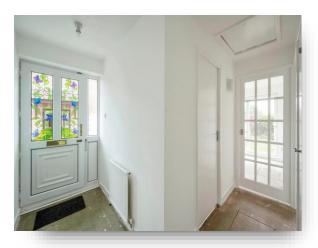

#### **Entrance Hall**

With a side facing sealed unit door, a central heating radiator, a cloak cupboard and airing cupboard.