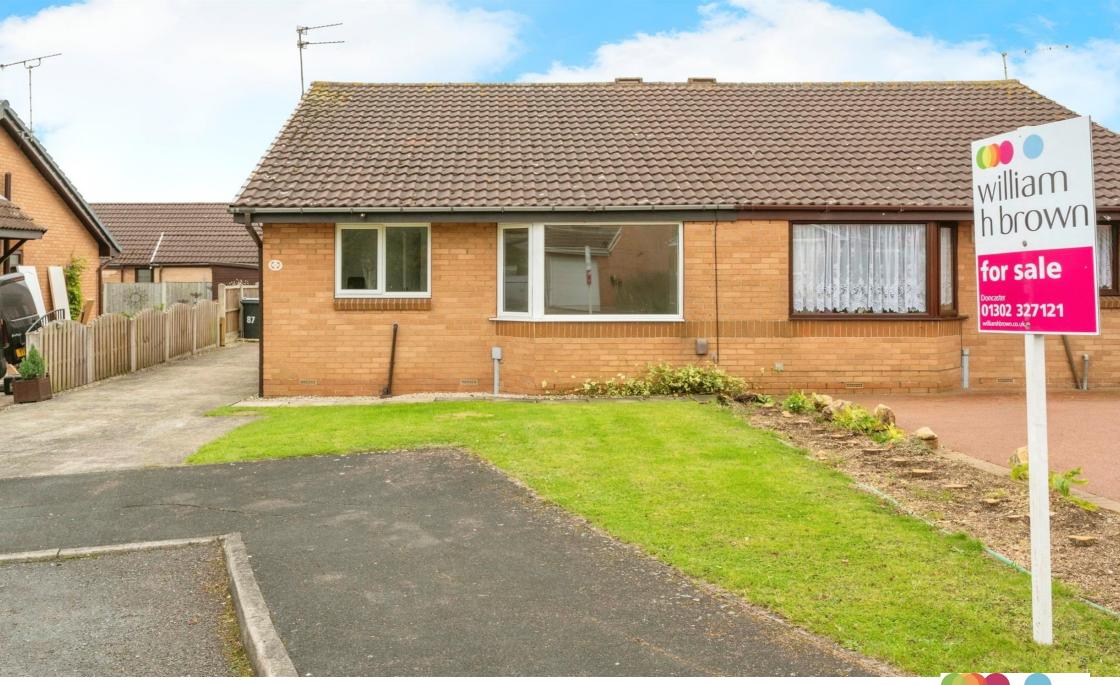

## Ash Dale Road, Warmsworth Doncaster

This spacious two bedroom semi-detached bungalow is situated in in a cul-de-sac location in this sought after location in Warmsworth close to local amenities and transport links.

#### Outside

To the front of the property there is a lawned garden with a driveway providing ample off road parking which leads to the concrete sectional garage. To the rear there is an enclosed lawned garden with patio area and plants to the borders.