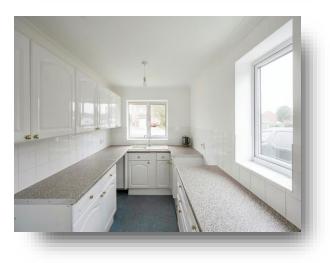

#### Kitchen

12' x 7' 2" ( 3.66m x 2.18m )

With rear and side facing double glazed windows. Fitted with wall and base units with coordinating work surfaces housing the sink and drainer with mixer tap. The kitchen has space for a fridge-freezer, plumbing for a washing machine, a gas cooker point and a wall mounted gas central heating boiler. There is complimentary splashback tiling and a central heating boiler.