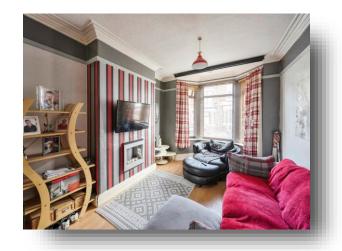

### Lounge

12'  $3" \times 11' \times 10"$  to the recess (  $3.73m \times 3.61m$  to the recess )

With a front facing bay double glazed window. There is laminate flooring, a central heating radiator, a picture rail and coving to the ceiling. There is a feature electric fireplace as the focal point of the room.