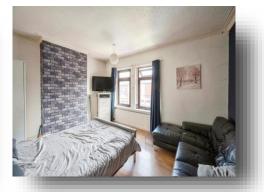

### Lounge

12'  $3" \times 11' \times 10"$  to the recess (  $3.73m \times 3.61m$  to the recess )

With a front facing bay double glazed window. There is laminate flooring, a central heating radiator, a picture rail and coving to the ceiling. There is a feature electric fireplace as the focal point of the room.

### **Dining Room**

14' 2" x 9' 6" ( 4.32m x 2.90m )

There is a rear facing double glazed window, laminate flooring, a picture rail and coving to the ceiling.