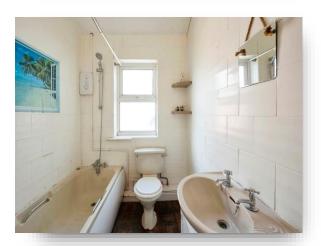

#### **Bathroom**

Fitted with a WC, a wash hand basin and a panelled bath with mixer tap and shower attachment. There is a central heating radiator, complimentary tiling and a side facing obscure double glazed window.