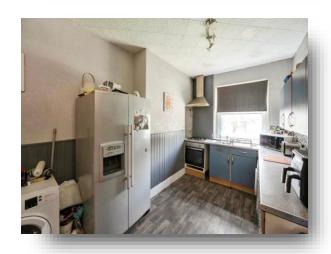

#### Kitchen

18' 1" x 9' 4" max ( 5.51m x 2.84m max )

Fitted with a range of wall and base units with coordinating work surfaces housing the stainless steel sink and drainer. The kitchen has a gas hob with extractor hood above, an electric oven, plumbing for a washing machine and space for a fridgefreezer. There is the wall mounted boiler, a rear facing double glazed window, a rear facing door which gives access to the porch and a door which gives access to the cellar.