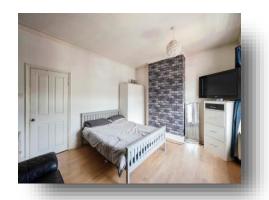

### **Bedroom One**

12' 2"  $\times$  15' 3" to the recess (  $3.71m \times 4.65m$  to the recess ) A double room with two front facing double glazed windows, a central heating radiator and laminate flooring.

#### **Bedroom Two**

14' 2" x 9' 7" ( 4.32m x 2.92m )

A double room with a rear facing double glazed window, a central heating radiator and laminate flooring.

### **Bedroom Three**

8' 11" x 9' 7" ( 2.72m x 2.92m ) With a rear facing double glazed window.