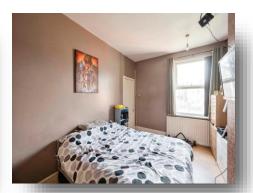

### **Bedroom One**

12' 2"  $\times$  15' 3" to the recess (  $3.71m \times 4.65m$  to the recess ) A double room with two front facing double glazed windows, a central heating radiator and laminate flooring.

#### **Bedroom Two**

14' 2" x 9' 7" ( 4.32m x 2.92m )

A double room with a rear facing double glazed window, a central heating radiator and laminate flooring.

### **Bedroom Three**

8' 11" x 9' 7" ( 2.72m x 2.92m ) With a rear facing double glazed window.