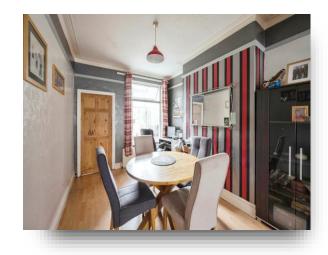

### **Dining Room**

14' 2" x 9' 6" ( 4.32m x 2.90m )

There is a rear facing double glazed window, laminate flooring, a picture rail and coving to the ceiling.