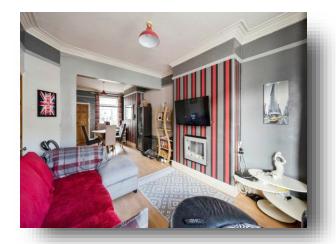

### Lounge

12'  $3" \times 11' \times 10"$  to the recess (  $3.73m \times 3.61m$  to the recess )

With a front facing bay double glazed window. There is laminate flooring, a central heating radiator, a picture rail and coving to the ceiling. There is a feature electric fireplace as the focal point of the room.