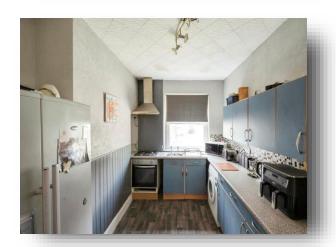

#### Kitchen

18' 1" x 9' 4" max ( 5.51m x 2.84m max )

Fitted with a range of wall and base units with coordinating work surfaces housing the stainless steel sink and drainer. The kitchen has a gas hob with extractor hood above, an electric oven, plumbing for a washing machine and space for a fridgefreezer. There is the wall mounted boiler, a rear facing double glazed window, a rear facing door which gives access to the porch and a door which gives access to the cellar.