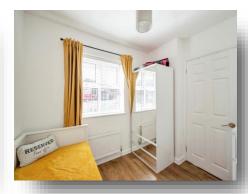

#### **Bedroom One**

9' 8" x 11' 4" ( 2.95m x 3.45m )

With a rear facing double glazed window and a central heating radiator.

### **Bedroom Two**

9' 1" x 7' 5" ( 2.77m x 2.26m )

With a front facing double glazed window and a central heating radiator.