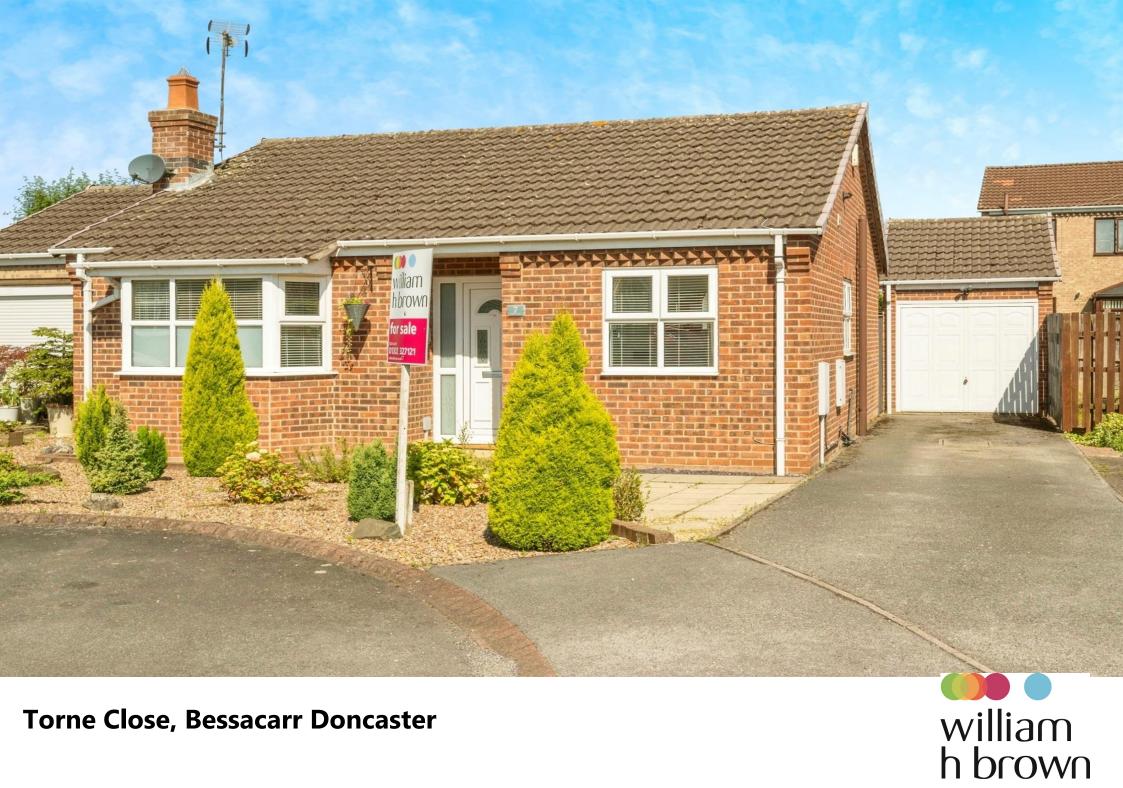

**Torne Close, Bessacarr Doncaster** 

# **Torne Close, Bessacarr Doncaster**

GUIDE PRICE £235,000-£245,000. Situated on a cul de sac position in this popular location of Bessacarr is this spacious and well presented two bedroom detached bungalow. The property offers front and rear gardens and a driveway with garage for off road parking.