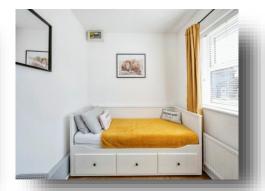

#### **Bedroom One**

9' 8" x 11' 4" ( 2.95m x 3.45m )

With a rear facing double glazed window and a central heating radiator.

### **Bedroom Two**

9' 1" x 7' 5" ( 2.77m x 2.26m )

With a front facing double glazed window and a central heating radiator.