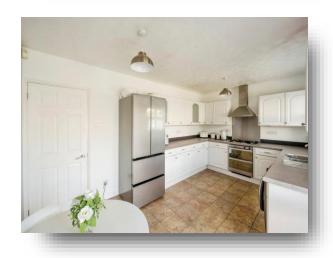

### **Dining Kitchen**

15' 7" x 12' 1" ( 4.75m x 3.68m )

Fitted with a range of wall and base units with coordinating work surfaces housing the stainless steel sink and drainer with mixer tap. The kitchen has a gas hob with extractor hood above, an oven, space for a fridgefreezer and plumbing for a washing machine. There is laminate flooring, area for a dining table and chairs, a rear facing double glazed window and a rear facing door which gives access to the rear garden.