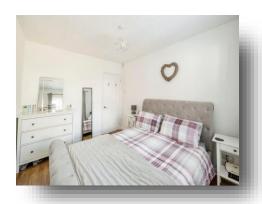

### **Bedroom Two**

9' 1" x 7' 5" ( 2.77m x 2.26m )

With a front facing double glazed window and a central heating radiator.