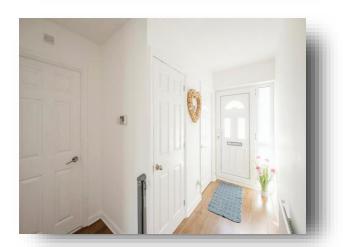

#### **Entrance Hall**

Accessed through a front facing sealed unit door. There is a central heating radiator and laminate flooring.