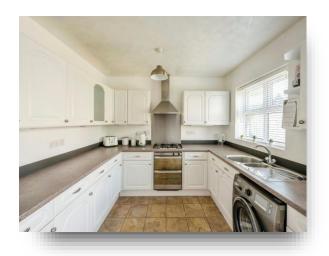

### **Dining Kitchen**

15' 7" x 12' 1" ( 4.75m x 3.68m )

Fitted with a range of wall and base units with coordinating work surfaces housing the stainless steel sink and drainer with mixer tap. The kitchen has a gas hob with extractor hood above, an oven, space for a fridgefreezer and plumbing for a washing machine. There is laminate flooring, area for a dining table and chairs, a rear facing double glazed window and a rear facing door which gives access to the rear garden.