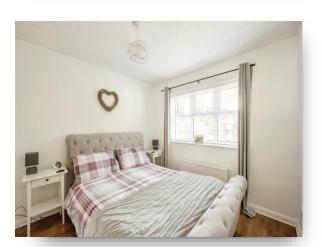

#### **Bedroom One**

9' 8" x 11' 4" ( 2.95m x 3.45m )

With a rear facing double glazed window and a central heating radiator.