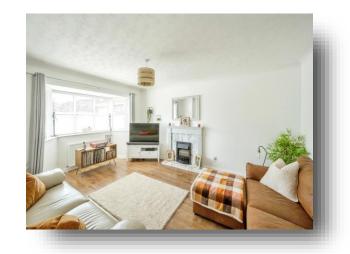

### Lounge

15' 7" x 10' (4.75m x 3.05m)

With a front facing double glazed window, laminate flooring, a central heating radiator and a feature fireplace with electric fire as the focal point of the room.