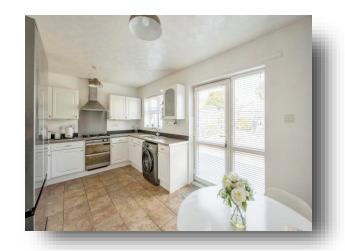

### **Dining Kitchen**

15' 7" x 12' 1" ( 4.75m x 3.68m )

Fitted with a range of wall and base units with coordinating work surfaces housing the stainless steel sink and drainer with mixer tap. The kitchen has a gas hob with extractor hood above, an oven, space for a fridgefreezer and plumbing for a washing machine. There is laminate flooring, area for a dining table and chairs, a rear facing double glazed window and a rear facing door which gives access to the rear garden.