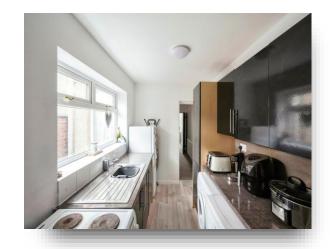

### Kitchen

11' 4" x 6' 7" ( 3.45m x 2.01m )

Fitted with a range of wall and base units with coordinating work surfaces housing the stainless steel sink and drainer. The kitchen has an electric cooker point, space for a fridgefreezer and plumbing for a washing machine. There is complimentary splash back, a side door which gives access to the rear garden and access through to the ground floor bathroom.