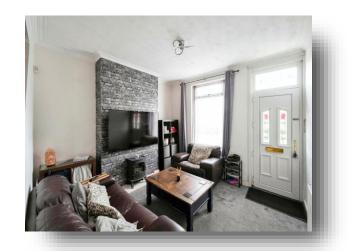

### Lounge

11' 9" x 12' (3.58m x 3.66m)

Accessed through a front facing exterior door. There is a front facing double glazed window, stairs which rise to the first floor landing and an electric feature fireplace as the focal point of the room.