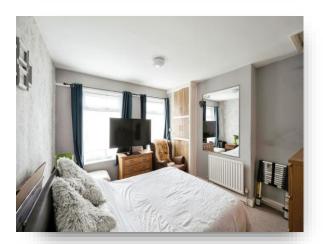

# First Floor Landing Bedroom One

12' 1" x 11' 10" max ( 3.68m x 3.61m max )

A double room with a front facing double glazed window, a central heating radiator and fitted storage.