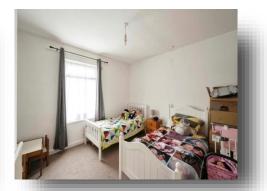

# First Floor Landing Bedroom One

12' 1" x 11' 10" max ( 3.68m x 3.61m max )

A double room with a front facing double glazed window, a central heating radiator and fitted storage.

### **Bedroom Two**

11' 11" x 11' 10" ( 3.63m x 3.61m )

A double room with two rear facing double glazed windows, a central heating radiator, fitted storage and loft access.