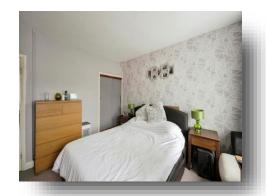

### **Bedroom Two**

11' 11" x 11' 10" ( 3.63m x 3.61m )

A double room with two rear facing double glazed windows, a central heating radiator, fitted storage and loft access.