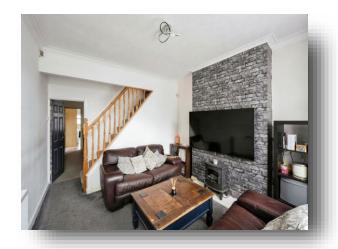

### Lounge

11' 9" x 12' (3.58m x 3.66m)

Accessed through a front facing exterior door. There is a front facing double glazed window, stairs which rise to the first floor landing and an electric feature fireplace as the focal point of the room.

### **Dining Room**

11' 10" x 11' 10" ( 3.61m x 3.61m )

With a rear facing double glazed window, a central heating radiator and a useful understairs storage cupboard. There is a feature fireplace as the focal point of the room.