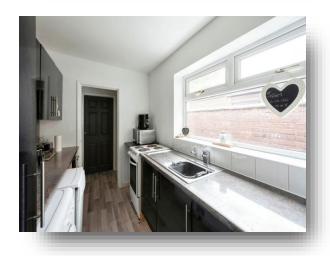

### Kitchen

11' 4" x 6' 7" ( 3.45m x 2.01m )

Fitted with a range of wall and base units with coordinating work surfaces housing the stainless steel sink and drainer. The kitchen has an electric cooker point, space for a fridgefreezer and plumbing for a washing machine. There is complimentary splash back, a side door which gives access to the rear garden and access through to the ground floor bathroom.