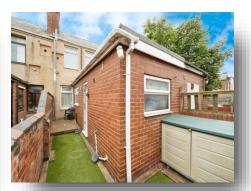

#### Outside

To the rear of the property is a courtyard style artificial lawned garden with a rear service gate.