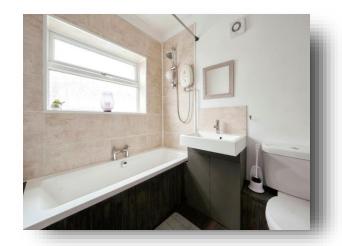

### **Ground Floor Bathroom**

Fitted with a WC, a wash hand basin and a panelled bath with tile surround and electric shower over. There is a partial tiling to the walls, a central heating radiator and a rear facing obscure double glazed window.