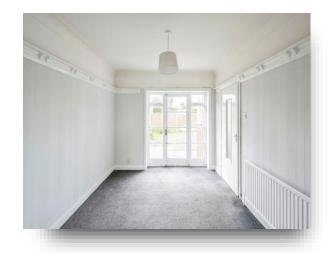

### **Dining Room**

10' 6" x 9' 6" ( 3.20m x 2.90m )

With a rear facing external door with single glazed side panels and a central heating radiator.