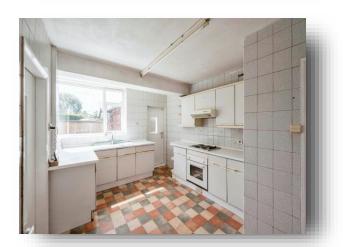

### **Dining Kitchen**

12' 3" x 10' 5" ( 3.73m x 3.17m )

With a rear facing double glazed window. Fitted with wall and base units with coordinating work surfaces housing the sink and drainer with mixer tap. The kitchen has an electric hob, complimentary tiling, a central heating radiator and access to the pantry. A door gives access to the rear porch.