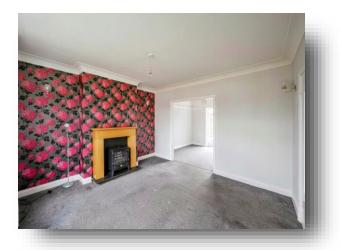

### Lounge

13' 2" to recess x 13' ( 4.01m to recess x 3.96m ) With a front facing double gazed window, two wall light points and a feature fireplace housing the electric stove effect fire.