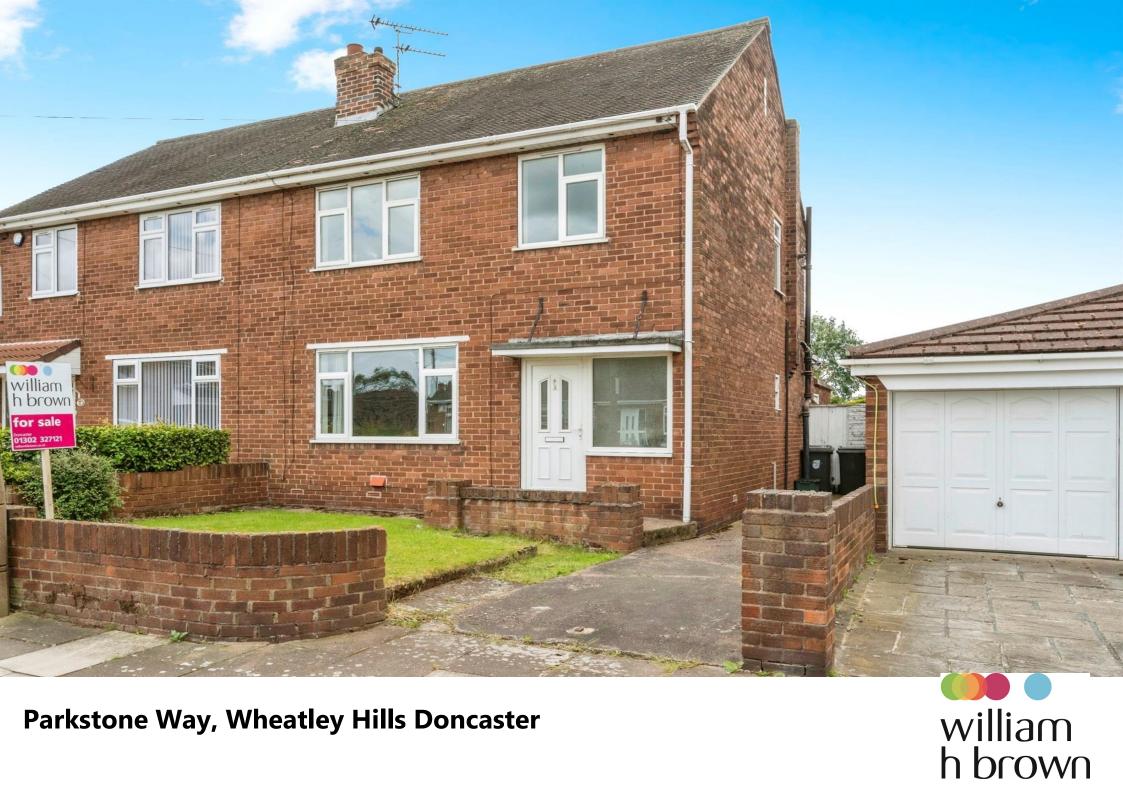

**Parkstone Way, Wheatley Hills Doncaster** 

# **Parkstone Way, Wheatley Hills Doncaster**

GUIDE PRICE £160,000-£170,000. Situated in this popular location in Wheatley Hills is this spacious three bedroom semi-detached home which is ideal for first time buyers or families. The property is offered to the market with no onward chain and is close to local amenities and transport links.