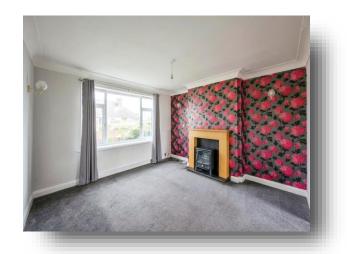

### Lounge

13' 2" to recess x 13' ( 4.01m to recess x 3.96m ) With a front facing double gazed window, two wall light points and a feature fireplace housing the electric stove effect fire.