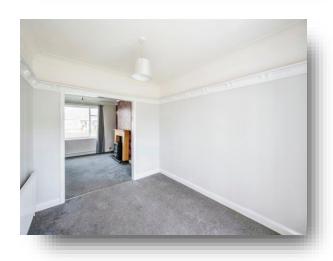

### Lounge

13' 2" to recess x 13' ( 4.01m to recess x 3.96m ) With a front facing double gazed window, two wall light points and a feature fireplace housing the electric stove effect fire.

### **Dining Room**

10' 6" x 9' 6" ( 3.20m x 2.90m )

With a rear facing external door with single glazed side panels and a central heating radiator.