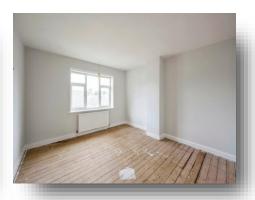

### **Bedroom One**

12' 11" x 12' 2" ( 3.94m x 3.71m )

With a front facing double glazed window and a central heating radiator.

#### **Bedroom Two**

12' 2" x 10' 6" ( 3.71m x 3.20m ) With a rear facing double glazed window and a central heating radiator.

#### **Bedroom Three**

8' 11" x 7' 11" ( 2.72m x 2.41m )

With a front facing double glazed window, a central heating radiator and a storage cupboard built over the bulk head for the stairs.