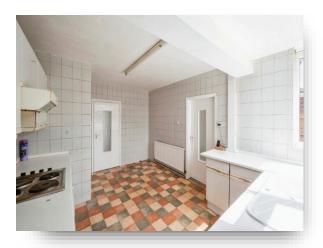

### **Dining Kitchen**

12' 3" x 10' 5" ( 3.73m x 3.17m )

With a rear facing double glazed window. Fitted with wall and base units with coordinating work surfaces housing the sink and drainer with mixer tap. The kitchen has an electric hob, complimentary tiling, a central heating radiator and access to the pantry. A door gives access to the rear porch.

#### **Rear Porch**

With a side facing door, a useful store and a useful storage area which has plumbing for a washing machine and access to the WC.