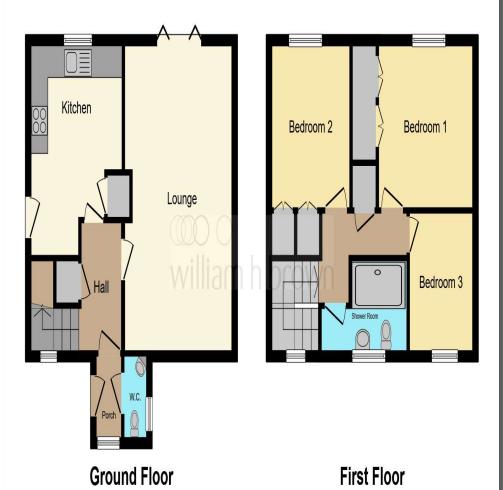

#### **Entrance Porch**

Front door, downstairs W/C, window to front aspect.

#### **Entrance Hall**

Under stairs storage, radiator, laminate flooring.

#### Cloakroom

Window to side aspect, radiator, W/C, wash basin.

#### Lounge

19' 7" x 12' 6" ( 5.97m x 3.81m )
Window to front aspect, patio door to

Window to front aspect, patio door to rear, laminate flooring.

### Kitchen

10' 7" x 13' ( 3.23m x 3.96m )

Window to rear aspect, built in sink, wall and base units, electric cooker, extractor fan, door to side aspect, radiator, pantry cupboard.

# Landing

Storage cupboard, carpet flooring.

#### Bedroom 1

10' 10" x 10' 1" ( 3.30m x 3.07m )

Window to rear aspect, radiator, built in wardrobe, carpet flooring.

#### **Bedroom 2**

10' 5" x 9' 1" ( 3.17m x 2.77m )

Window to rear aspect, built in wardrobe, radiator, carpet flooring.

#### **Bedroom 3**

10' 2" x 7' 5" ( 3.10m x 2.26m )

Window to front aspect, radiator, carpet flooring.

#### **Bathroom**

Window to front aspect, W/C, wash basin, walk in

shower, electric towel rail, storage cupboard.

# **Loft Space**

Partially boarded.

#### Rear Garden

Small patio area, fenced for boundary, turfed.

This floor plan is for illustrative purposes only. It is not drawn to scale. Any measurements, floor areas (including any total floor area), openings and orientation are approximate. No details are guaranteed, they cannot be relied upon for any purpose and they do not form part of any agreement. No liability is taken for any error, omission or misstatement. A party must rely upon its own inspection(s). Powered by www.focalagent.com