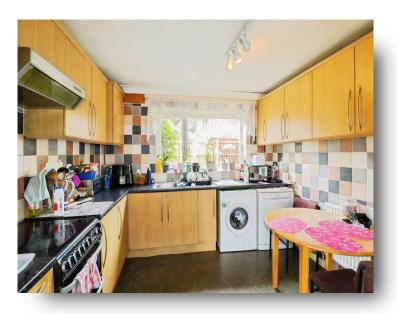

### Kitchen

10' 7" x 13' ( 3.23m x 3.96m )

Window to rear aspect, built in sink, wall and base units, electric cooker, extractor fan, door to side aspect, radiator, pantry cupboard.