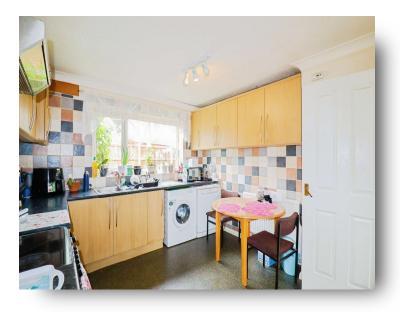

### Kitchen

10' 7" x 13' ( 3.23m x 3.96m )

Window to rear aspect, built in sink, wall and base units, electric cooker, extractor fan, door to side aspect, radiator, pantry cupboard.