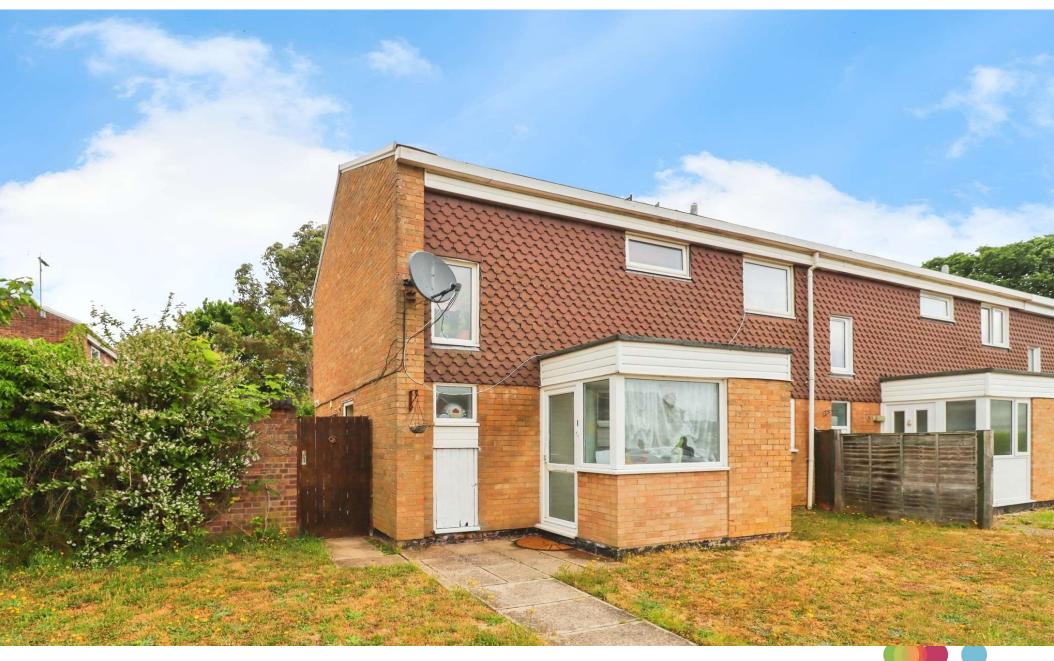

# **Cotman Close, Diss**

Well-presented 3-bedroom house in Diss featuring a spacious lounge with patio doors to an enclosed rear garden, downstairs cloakroom, and a family bathroom. The property is being sold with a tenant in situ, making it an ideal investment opportunity.

#### Lounge

19' 7" x 12' 6" ( 5.97m x 3.81m )
Window to front aspect, patio door to

Window to front aspect, patio door to rear, laminate flooring.