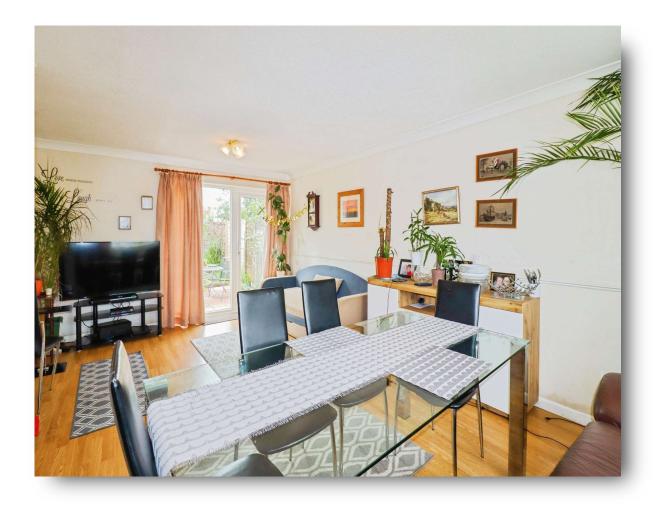

#### Lounge

19' 7" x 12' 6" ( 5.97m x 3.81m )
Window to front aspect, patio door to

Window to front aspect, patio door to rear, laminate flooring.