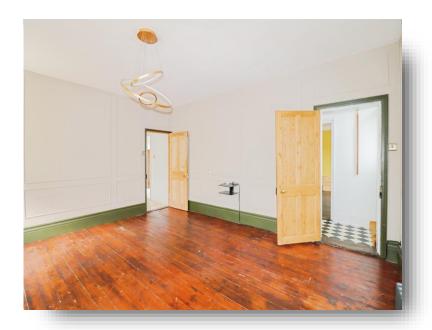

### Lounge

13' x 15' 11" ( 3.96m x 4.85m )

Window to front and side aspect, wooden flooring, radiator.