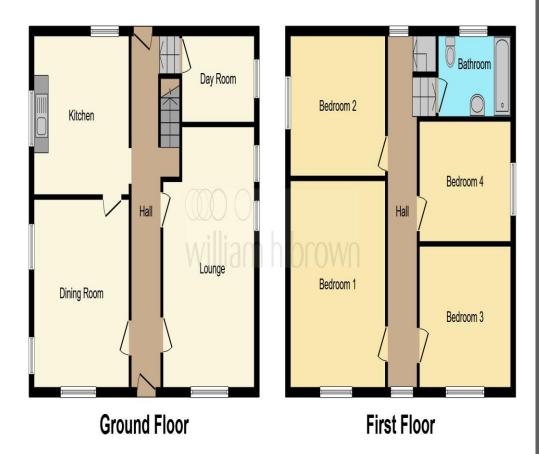

#### **Entrance Hall**

Front door, hard flooring.

### Study

9' 4" x 5' 10" ( 2.84m x 1.78m )

Window to rear aspect, carpet flooring, low ceiling.

### Lounge

13' x 15' 11" ( 3.96m x 4.85m )

Window to front and side aspect, wooden flooring, radiator.

## **Dining Room**

12' 10"  $\times$  21' 1" into recess (  $3.91m \times 6.43m$  into recess ) Window to front and side aspect, radiator, wooden flooring.

#### **Kitchen**

11' 6" x 12' 11" ( 3.51m x 3.94m )

Window to rear and side aspect, sink, radiator, tiled flooring.

### Cellar

Brick flooring, boiler, water tank.

## Landing

Window to rear and front aspect, carpet flooring.

## **Bedroom 1**

15' 11" x 12' 9" ( 4.85m x 3.89m )

Window to front and side aspect, carpet flooring.

### **Bedroom 2**

11' 6" x 12' 10" ( 3.51m x 3.91m )

Window to side aspect, radiator, carpet flooring.

### **Bedroom 3**

12' 10" x 9' 8" ( 3.91m x 2.95m )

Window to side aspect, radiator, carpet flooring.

#### **Bedroom 4**

12' 10" x 11' (3.91m x 3.35m)

Window to front aspect, radiator, carpet flooring.

#### **Bathroom**

Window to rear aspect, W/C, wash basin, radiator, bath, electric shower, laminate flooring.

## Outbuilding

9' 2" x 17' 9" into recess ( 2.79m x 5.41m into recess ) Slanted roof, electric, concrete flooring.

This floor plan is for illustrative purposes only. It is not drawn to scale. Any measurements, floor areas (including any total floor area), openings and orientation are approximate. No details are guaranteed, they cannot be relied upon for any purpose and they do not form part of any agreement. No liability is taken for any error, omission or misstatement. A party must rely upon its own inspection(s). Powered by www.focalagent.com