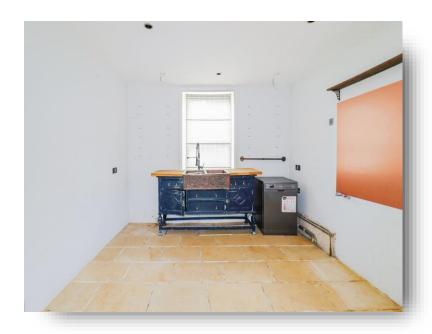

#### **Kitchen**

11' 6" x 12' 11" ( 3.51m x 3.94m )

Window to rear and side aspect, sink, radiator, tiled flooring.