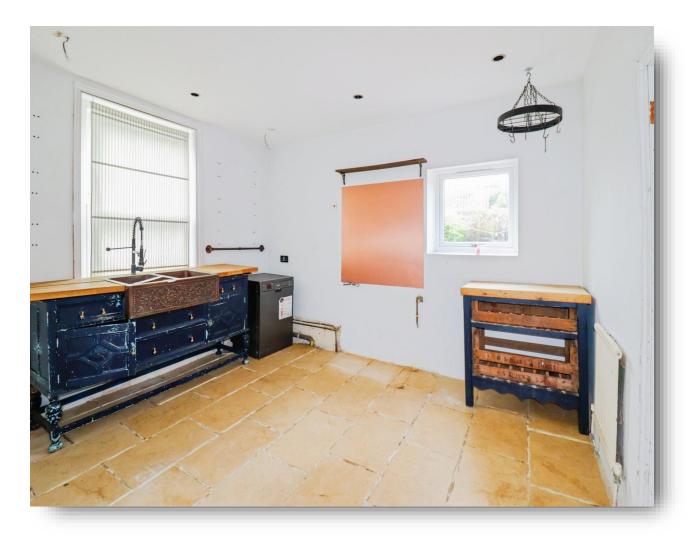

#### **Kitchen**

11' 6" x 12' 11" ( 3.51m x 3.94m )

Window to rear and side aspect, sink, radiator, tiled flooring.