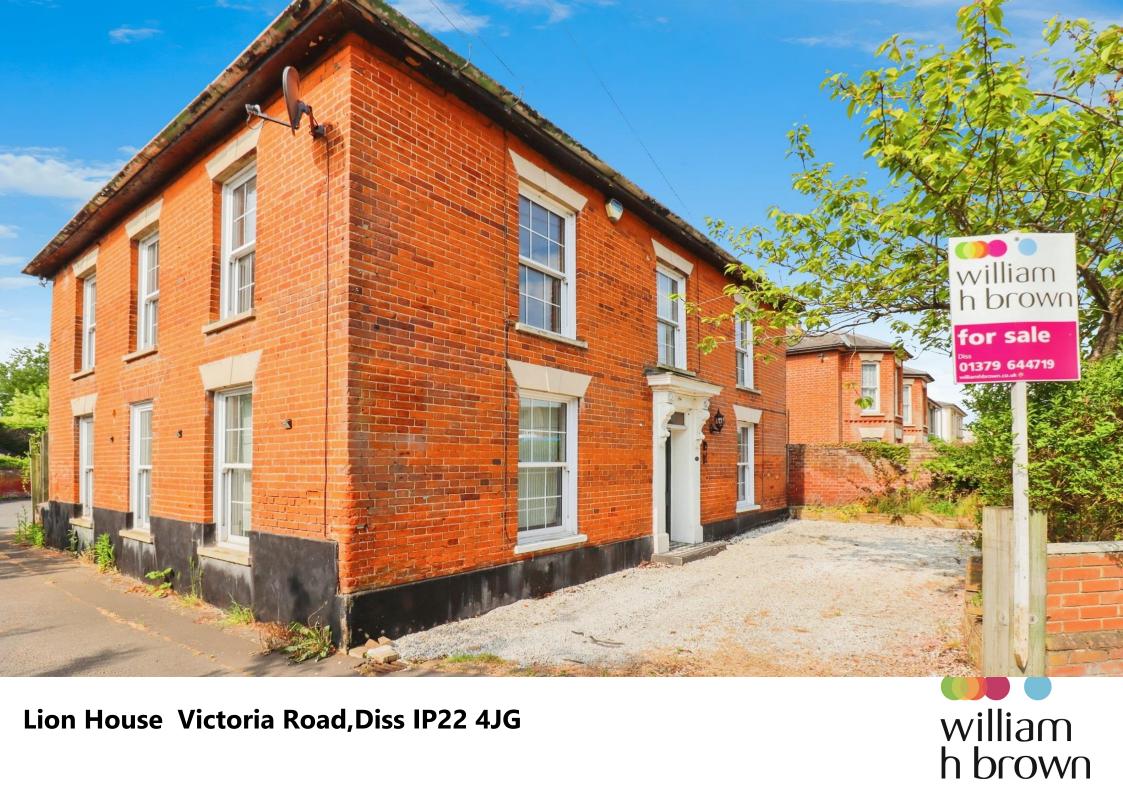

Lion House Victoria Road, Diss IP22 4JG

# **Lion House Victoria Road, Diss**

This charming four-bedroom detached home in Diss, featuring a spacious lounge, separate dining room, study, and a kitchen with great potential. Located within walking distance to the train station and town centre, the property also boasts an enclosed rear garden, garage, and driveway.