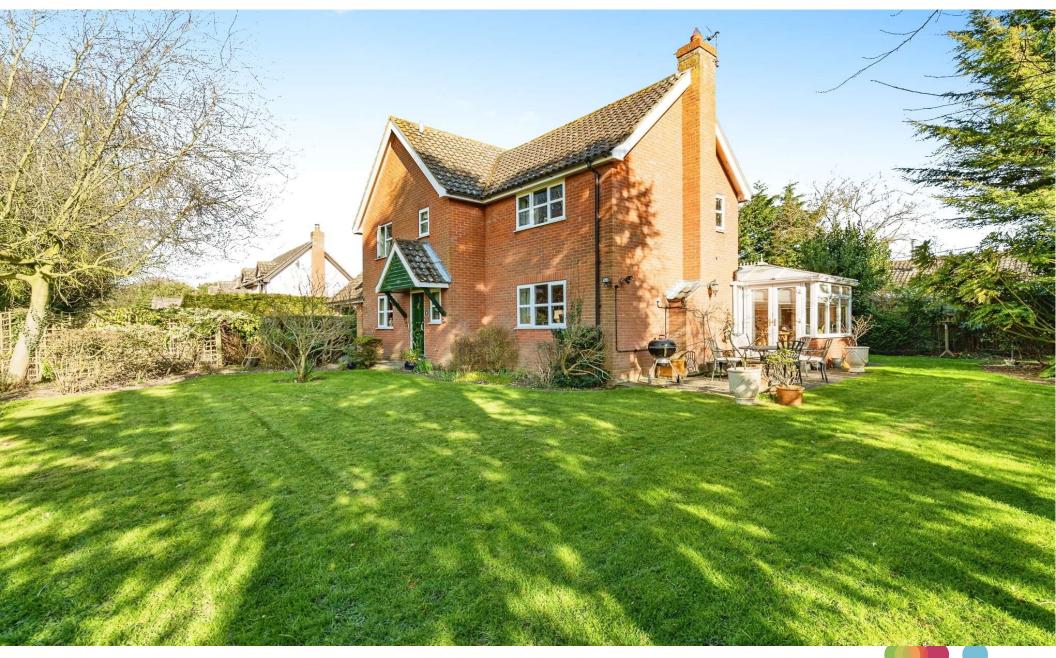

# **Ridley House Half Moon Lane, Redgrave Diss**

A spacious and well-presented four-bedroom detached home set on a generous corner plot in the popular village of Redgrave, featuring multiple reception rooms, a large kitchen with Rangemaster cooker, and a wrap-around garden. The property includes a double garage, ample driveway parking.

#### **Rear Garden**

Wrap around garden, turfed, trees, hedge and fencing for boundary.

## Parking

Off road parking, driveway.