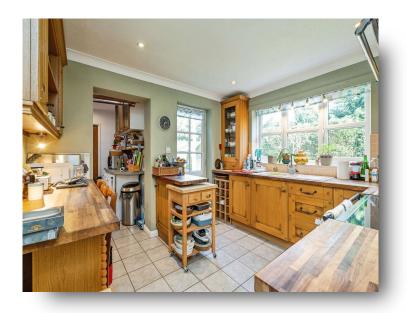

#### Kitchen

11' 2" x 9' 9" ( $3.40m \times 2.97m$ ) Window to rear aspect, radiator, wall and base units, built in sink, Rangemaster cooker, extractor fan directly above, tiled flooring.