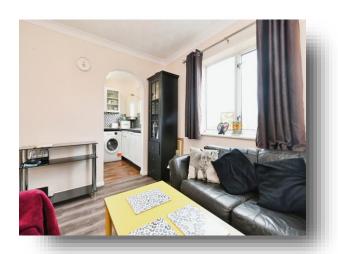

## Lounge

11' x 9' 7" ( 3.35m x 2.92m )

Rear aspect double glazed window, wooden effect flooring, electric fire, telephone and tv points. Open to;

#### Kitchen

6' 6" x 6' 8" ( 1.98m x 2.03m )

Rear aspect double glazed window. Fitted kitchen with wall and base units, work surfaces, stainless steel sink and drainer, wall mounted boiler, tiled splash back, wooden effect flooring, integrated electric cooker with gas hob and extractor fan, spaces for washing machine and fridge/freezer.