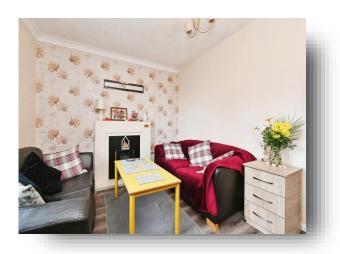

## Lounge

11' x 9' 7" ( 3.35m x 2.92m )

Rear aspect double glazed window, wooden effect flooring, electric fire, telephone and tv points. Open to;