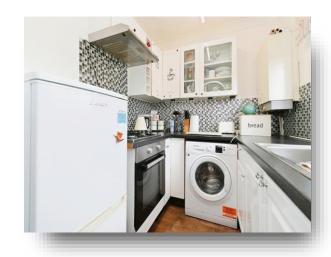

#### Kitchen

6' 6" x 6' 8" ( 1.98m x 2.03m )

Rear aspect double glazed window. Fitted kitchen with wall and base units, work surfaces, stainless steel sink and drainer, wall mounted boiler, tiled splash back, wooden effect flooring, integrated electric cooker with gas hob and extractor fan, spaces for washing machine and fridge/freezer.