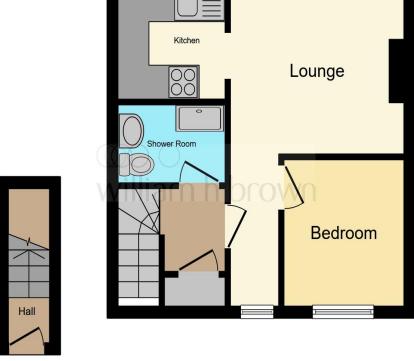

#### **Entrance Hall**

Double glazed entry door, carpet, storage cupboard, doors to;

### **Shower Room**

Tiled shower cubicle, hand wash basin, low level flush w/c, half tiled walls and vinyl flooring, wall mounted fan heater and extractor fan.

## Lounge

11' x 9' 7" ( 3.35m x 2.92m )

Rear aspect double glazed window, wooden effect flooring, electric fire, telephone and tv points. Open to;

#### Kitchen

6' 6" x 6' 8" ( 1.98m x 2.03m )

Rear aspect double glazed window. Fitted kitchen with wall and base units, work surfaces, stainless steel sink and drainer, wall mounted boiler, tiled splash back, wooden effect flooring, integrated electric cooker with gas hob and extractor fan, spaces for washing machine and fridge/freezer.

#### **Bedroom**

7' 5" x 8' 6" ( 2.26m x 2.59m ) Front aspect double glazed window and carpet.

offers in the region of

£120,000

**Ground Floor** 

First Floor

This floor plan is for illustrative purposes only. It is not drawn to scale. Any measurements, floor areas (including any total floor area), openings and orientation are approximate. No details are guaranteed, they cannot be relied upon for any purpose and they do not form part of any agreement. No liability is taken for any error, omission or misstatement. A party must rely upon its own inspection(s). Powered by www.focalagent.com