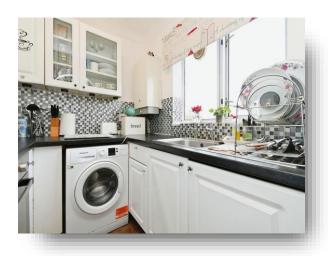

#### Kitchen

6' 6" x 6' 8" ( 1.98m x 2.03m )

Rear aspect double glazed window. Fitted kitchen with wall and base units, work surfaces, stainless steel sink and drainer, wall mounted boiler, tiled splash back, wooden effect flooring, integrated electric cooker with gas hob and extractor fan, spaces for washing machine and fridge/freezer.