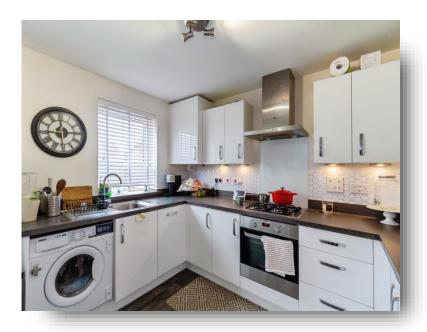

#### Kitchen

14' 11" x 10' 6" ( 4.55m x 3.20m ) Laminate flooring. Built-in dishwasher. Built-in fridge/freezer. Gas cooker with 4 ring top. Stainless steel sink. Stainless steel fan. Under storage. Radiator. Double-glazed patio doors to garden.