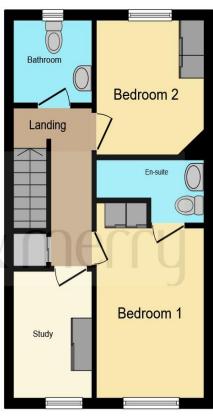

## Landing

Radiator. Storage cupboard. Loft hatch. Doors to all rooms.

#### **Bedroom 1**

11' 7" x 8' 5" (  $3.53m \times 2.57m$  ) Fully carpeted. Radiator. Double-glazed window to front aspect.

## **En-Suite**

WC and wash hand basin. Walk-in shower. Shaver point. Radiator. Electric fan.

## **Bedroom 2**

10' 2" x 8' 6" (  $3.10 m\ x\ 2.59 m$  ) Fully carpeted. Radiator. Double-glazed window to the rear aspect.

# **Driveway With 2 Parking Spaces**

**Ground Floor** 

**First Floor** 

This floor plan is for illustrative purposes only. It is not drawn to scale. Any measurements, floor areas (including any total floor area), openings and orientation are approximate. No details are guaranteed, they cannot be relied upon for any purpose and they do not form part of any agreement. No liability is taken for any error, omission or misstatement. A party must rely upon its own inspection(s). Powered by www.focalagent.com