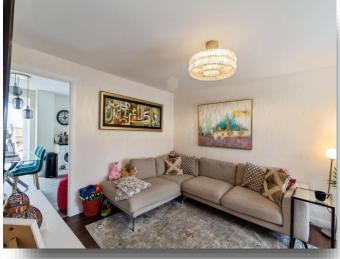

## Lounge

16' 2" x 15' (4.93m x 4.57m) Laminate flooring. Radiator. Double-glazed window to the front aspect. Stairs to first floor.