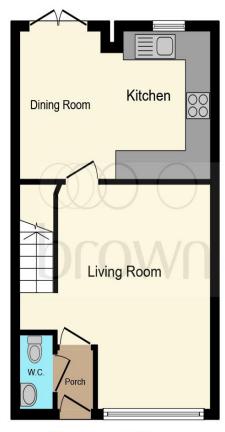

#### **Entrance Hall**

Radiator. Door to WC and landing.

#### Cloakroom

WC and wash hand basin. Radiator. Laminate flooring.

## Lounge

16' 2" x 15' (4.93m x 4.57m) Laminate flooring. Radiator. Double-glazed window to the front aspect. Stairs to first floor.

#### Kitchen

14' 11" x 10' 6" ( 4.55m x 3.20m ) Laminate flooring. Built-in dishwasher. Built-in fridge/freezer. Gas cooker with 4 ring top. Stainless steel sink. Stainless steel fan. Under storage. Radiator. Double-glazed patio doors to garden.

# **Driveway With 2 Parking Spaces**

**Ground Floor** 

**First Floor** 

This floor plan is for illustrative purposes only. It is not drawn to scale. Any measurements, floor areas (including any total floor area), openings and orientation are approximate. No details are guaranteed, they cannot be relied upon for any purpose and they do not form part of any agreement. No liability is taken for any error, omission or misstatement. A party must rely upon its own inspection(s). Powered by www.focalagent.com