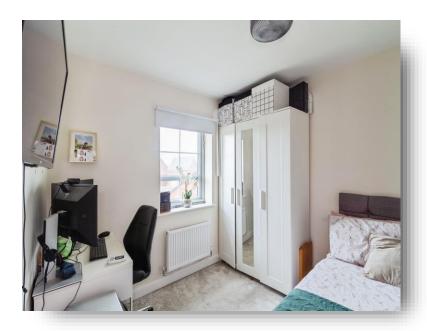

#### **Bedroom 3**

 $8'\ 9"\ x\ 6'\ 5"\ (\ 2.67m\ x\ 1.96m\ )$  Fully carpeted. Radiator. Double-glazed window to the front aspect.