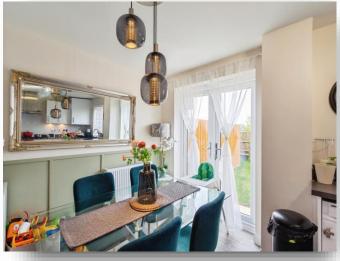

#### Kitchen

14' 11" x 10' 6" ( 4.55m x 3.20m ) Laminate flooring. Built-in dishwasher. Built-in fridge/freezer. Gas cooker with 4 ring top. Stainless steel sink. Stainless steel fan. Under storage. Radiator. Double-glazed patio doors to garden.