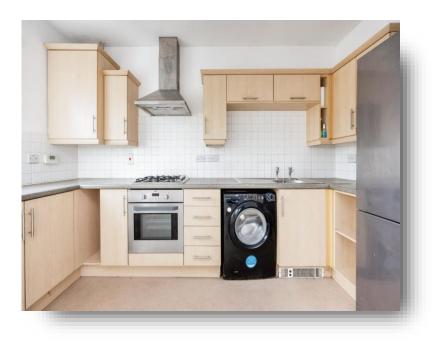

#### Kitchen

18' 2" x 5' 4" (5.54m x 1.63m) Fitted with wall and base units and a stainless steel sink. Space for washing machine. Space for upright fridge/freezer. Double-glazed window to the rear aspect. Fitted electric oven. Gas hob. Stainless steel chimney style extractor fan. Tiling to the splash areas.