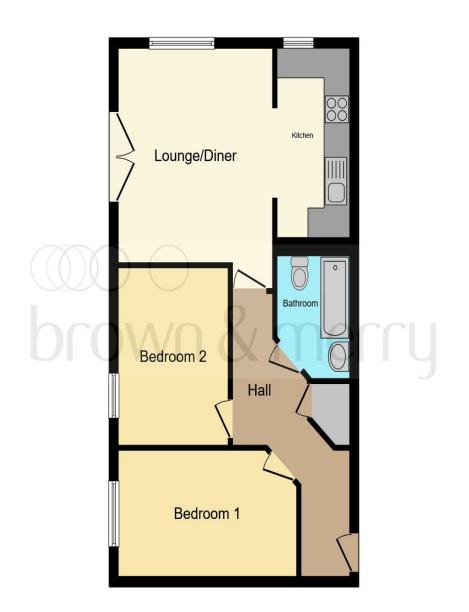

#### **Entrance Hall**

Storage cupboard. Radiator.

#### Lounge

17' x 11' 11" ( $5.18m \times 3.63m$ ) Fully carpeted. Radiator. Juliet balcony and doubleglazed window to the rear aspect. Open plan through into kitchen area.

#### Kitchen

18' 2" x 5' 4" (5.54m x 1.63m) Fitted with wall and base units and a stainless steel sink. Space for washing machine. Space for upright fridge/freezer. Double-glazed window to the rear aspect. Fitted electric oven. Gas hob. Stainless steel chimney style extractor fan. Tiling to the splash areas.

#### Bedroom 1

11' 9" x 8' 5" (3.58m x 2.57m ) Fully carpeted. Radiator. Double-glazed window to the rear aspect. Loft hatch.

### Bedroom 2

13' 8" x 8' 4" (  $4.17m\ x\ 2.54m$  ) Fully carpeted. Double-glazed window to the side aspect.

### Bathroom

WC and wash hand basin unit. Panelled bath with mixer tap and shower. Electric fan. Radiator.

This floor plan is for illustrative purposes only. It is not drawn to scale. Any measurements, floor areas (including any total floor area), openings and orientation are approximate. No details are guaranteed, they cannot be relied upon for any purpose and they do not form part of any agreement. No liability is taken for any error, omission or misstatement. A party must rely upon its own inspection(s). Powered by www.focalagent.com