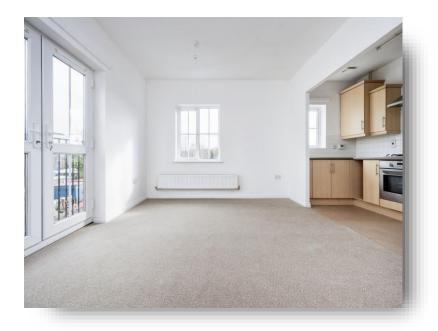

#### Lounge

17' x 11' 11" ( $5.18m \times 3.63m$ ) Fully carpeted. Radiator. Juliet balcony and doubleglazed window to the rear aspect. Open plan through into kitchen area.