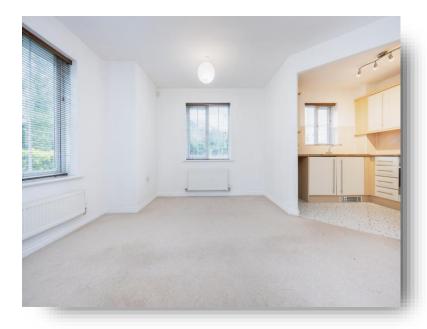

### Lounge

14' 2" narrowing to  $\times$  13' 11" ( 4.32m narrowing to  $\times$  4.24m )

Fully carpeted. Two Radiators. Double glazed window to the side and rear aspects.

#### Kitchen

8' 11" narrowing to  $\times$  8' 5" ( 2.72m narrowing to  $\times$  2.57m ) Fitted with a range of wall and base units with splash backs. Combi boiler. Gas cooker and gas hob. Electric fan. Space for washing machine. Double glazed window to the rear aspect.