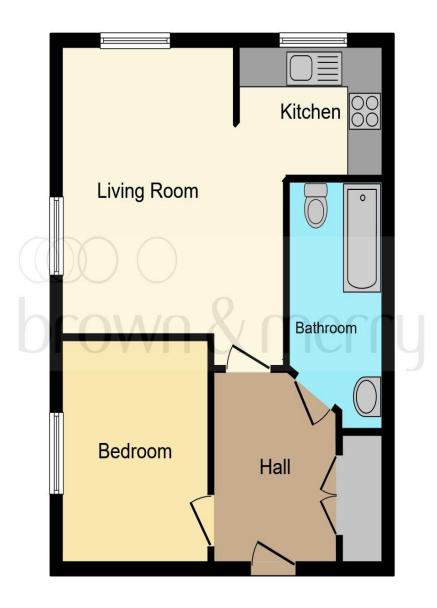

#### **Entrance Hall**

Carpeted. Storage cupboard. Radiator. Doors to all rooms.

### Lounge

14' 2" narrowing to  $\times$  13' 11" ( 4.32m narrowing to  $\times$  4.24m )

Fully carpeted. Two Radiators. Double glazed window to the side and rear aspects.

#### Kitchen

8' 11" narrowing to  $\times$  8' 5" ( 2.72m narrowing to  $\times$  2.57m ) Fitted with a range of wall and base units with splash backs. Combi boiler. Gas cooker and gas hob. Electric fan. Space for washing machine. Double glazed window to the rear aspect.

#### **Bedroom 1**

11' narrowing to  $\times$  8' 2" ( 3.35m narrowing to  $\times$  2.49m ) Fully carpeted. Radiator. Double glazed widow to the side aspect.

#### **Bathroom**

WC and pedestal wash hand basin. Panelled bath with mixer tap. Shower. Electric fan. Tiling to the floor.

This floor plan is for illustrative purposes only. It is not drawn to scale. Any measurements, floor areas (including any total floor area), openings and orientation are approximate. No details are guaranteed, they cannot be relied upon for any purpose and they do not form part of any agreement. No liability is taken for any error, omission or misstatement. A party must rely upon its own inspection(s). Powered by www.focalagent.com