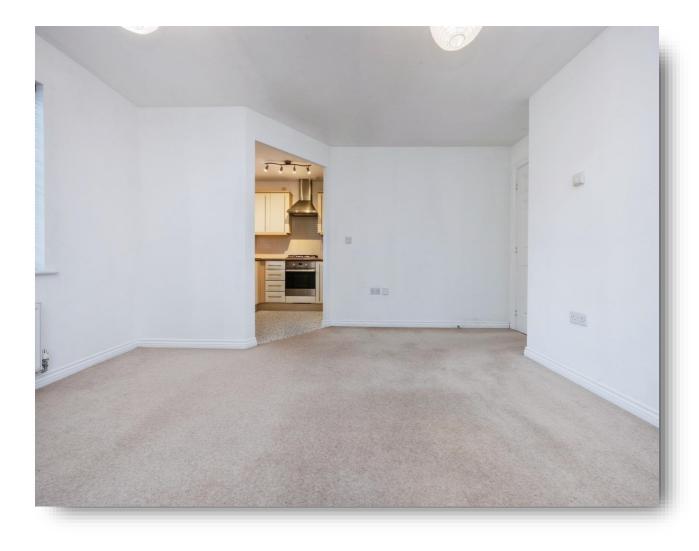

### Lounge

14' 2" narrowing to  $\times$  13' 11" ( 4.32m narrowing to  $\times$  4.24m )

Fully carpeted. Two Radiators. Double glazed window to the side and rear aspects.

#### Kitchen

8' 11" narrowing to  $\times$  8' 5" ( 2.72m narrowing to  $\times$  2.57m ) Fitted with a range of wall and base units with splash backs. Combi boiler. Gas cooker and gas hob. Electric fan. Space for washing machine. Double glazed window to the rear aspect.