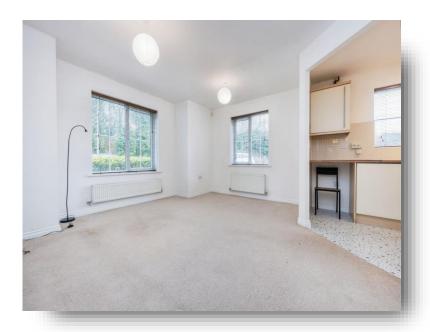

### Lounge

14' 2" narrowing to  $\times$  13' 11" ( 4.32m narrowing to  $\times$  4.24m )

Fully carpeted. Two Radiators. Double glazed window to the side and rear aspects.

#### Kitchen

8' 11" narrowing to  $\times$  8' 5" ( 2.72m narrowing to  $\times$  2.57m ) Fitted with a range of wall and base units with splash backs. Combi boiler. Gas cooker and gas hob. Electric fan. Space for washing machine. Double glazed window to the rear aspect.