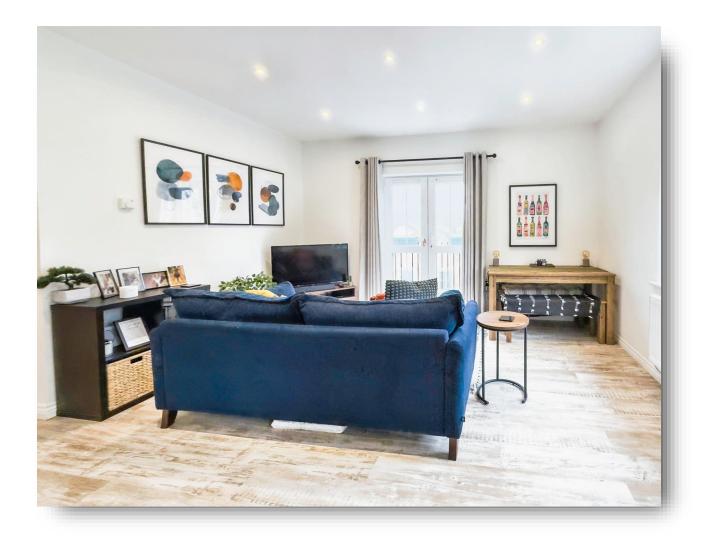

### **Double Reception/Kitchen**

17' 11" max x 17<sup>'</sup> 6" max ( 5.46m max x 5.33m max ) Two double glazed windows to side. French doors to Juliet balcony. Radiator. TV point. Telephone point. Space for soft seating. Laminate flooring.

Kitchen area fitted with a range of gloss fronted units at base and eye-level. Stainless steel sink and drainer with mixer tap. Electric oven and gas hob with hood over. Built-in fridge/freezer. Space and plumbing for washing machine and dishwasher.