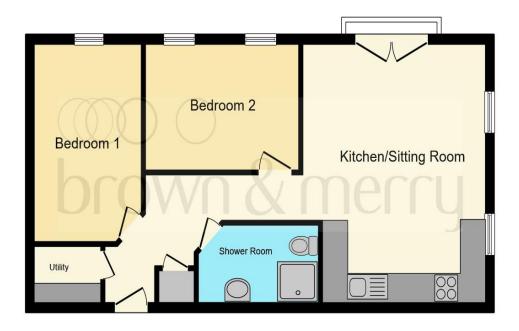

#### **Entrance Hall**

Personal front door. Doors to all rooms. Airing cupboard housing hot water tank. Storage cupboard.
Laminate flooring. Intercom entry system.

### **Double Reception/Kitchen**

17' 11" max x 17<sup>'</sup> 6" max ( 5.46m max x 5.33m max ) Two double glazed windows to side. French doors to Juliet balcony. Radiator. TV point. Telephone point. Space for soft seating. Laminate flooring.

Kitchen area fitted with a range of gloss fronted units at base and eye-level. Stainless steel sink and drainer with mixer tap. Electric oven and gas hob with hood over. Built-in fridge/freezer. Space and plumbing for washing machine and dishwasher.

#### **Bedroom One**

13' 6" x 8' 4" (  $4.11m \times 2.54m$  ) Double glazed window to side. Radiator. Telephone point.

#### **Bedroom Two**

11' 8" x 8' 4" ( 3.56m x 2.54m ) Two double glazed windows to side. Radiator.

### **Shower Room**

8' 8"  $\times$  5' 1" ( 2.64m  $\times$  1.55m ) Double shower enclosure. Vanity unit with wash hand basin. Low level WC. Towel rail. Extractor fan. Downlights.

This floor plan is for illustrative purposes only. It is not drawn to scale. Any measurements, floor areas (including any total floor area), openings and orientation are approximate. No details are guaranteed, they cannot be relied upon for any purpose and they do not form part of any agreement. No liability is taken for any error, omission or misstatement. A party must rely upon its own inspection(s). Powered by www.focalagent.com