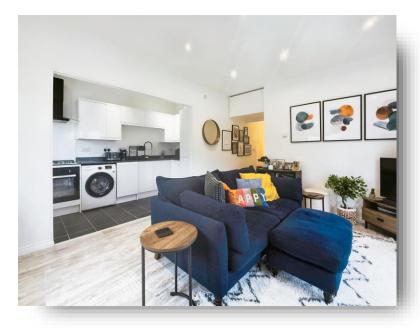

### **Double Reception/Kitchen**

17' 11" max x 17<sup>'</sup> 6" max ( 5.46m max x 5.33m max ) Two double glazed windows to side. French doors to Juliet balcony. Radiator. TV point. Telephone point. Space for soft seating. Laminate flooring.

Kitchen area fitted with a range of gloss fronted units at base and eye-level. Stainless steel sink and drainer with mixer tap. Electric oven and gas hob with hood over. Built-in fridge/freezer. Space and plumbing for washing machine and dishwasher.