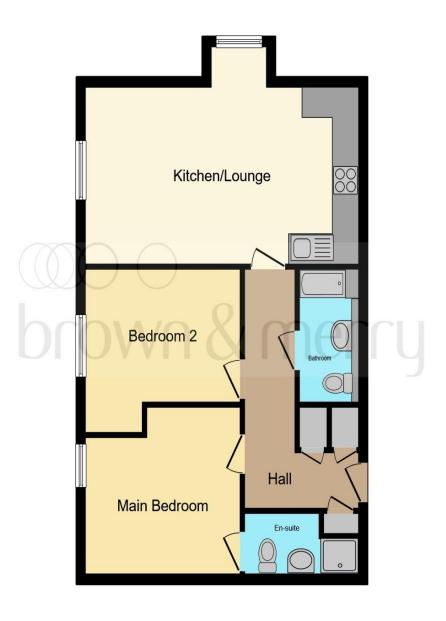

### **Entrance Hall**

Door to two storage cuboards, one with plumbing for washing machine, airing cuboard, master bedroom, bedroom 2, bathroom and lounge/kitchen. Radiator. Entry via entercom.

## **Lounge/ Diner**

14' 8" x 13' 2" ( 4.47m x 4.01m ) Radiator. Double glazed window to side and rear. Carpet. Open to Kitchen.

### **Kitchen**

11' 4" x 6' 8" ( 3.45m x 2.03m )

Wall and base units with built in fridge/ freezer and dishwasher. Gas cooker and hob with extractor over. Stainless steel sink with drainer and mixer taps.

## **Master Bedroom**

11' 6" x 9' 5" ( 3.51m x 2.87m ) Double glazed window to side. Radiator, Carpeted, Door to en-suite.

#### **En-Suite**

Walk in electric shower. Part tiled. WC and wash hand basin. Extractor fan.

### **Bedroom Two**

11' 7" x 10' 7" ( 3.53m x 3.23m ) Double glazed window to side. Radiator. Carpeted.

### **Bathroom**

Panelled bath with mixer tap. WC and wash hand basin, part tiled. Heated towel rail.

This floor plan is for illustrative purposes only. It is not drawn to scale. Any measurements, floor areas (including any total floor area), openings and orientation are approximate. No details are guaranteed, they cannot be relied upon for any purpose and they do not form part of any agreement. No liability is taken for any error, omission or misstatement. A party must rely upon its own inspection(s). Powered by www.focalagent.com