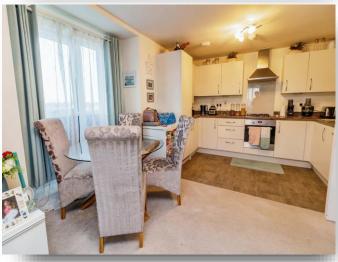

### **Kitchen**

11' 4" x 6' 8" ( 3.45m x 2.03m )

Wall and base units with built in fridge/ freezer and dishwasher. Gas cooker and hob with extractor over. Stainless steel sink with drainer and mixer taps.