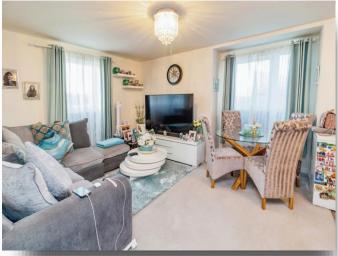

## **Lounge/ Diner**

14' 8" x 13' 2" ( 4.47m x 4.01m ) Radiator. Double glazed window to side and rear. Carpet. Open to Kitchen.