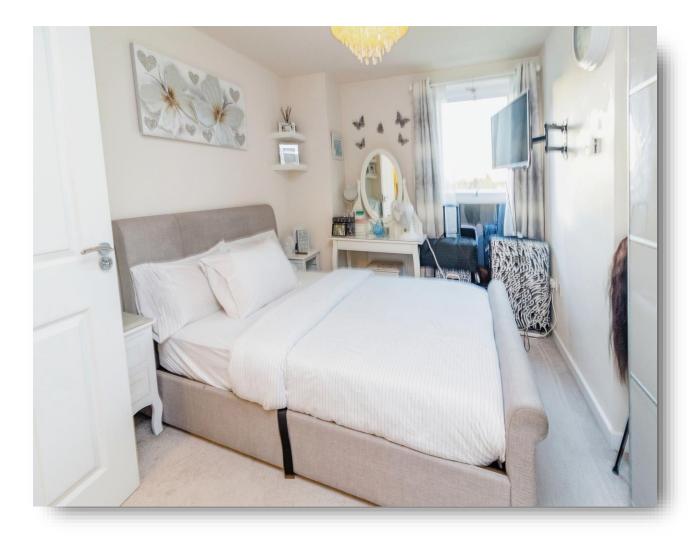

## **Master Bedroom**

11' 6" x 9' 5" ( 3.51m x 2.87m ) Double glazed window to side. Radiator, Carpeted, Door to en-suite.