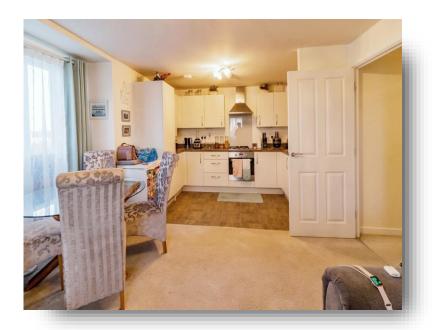

## **Lounge/ Diner**

14' 8" x 13' 2" ( 4.47m x 4.01m ) Radiator. Double glazed window to side and rear. Carpet. Open to Kitchen.

### **Kitchen**

11' 4" x 6' 8" ( 3.45m x 2.03m )

Wall and base units with built in fridge/ freezer and dishwasher. Gas cooker and hob with extractor over. Stainless steel sink with drainer and mixer taps.