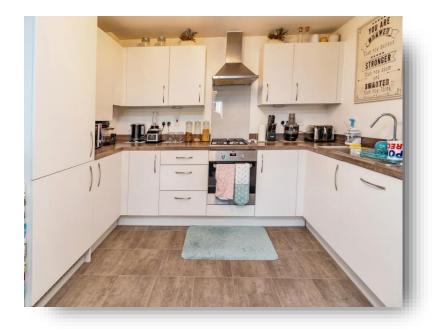

### **Kitchen**

11' 4" x 6' 8" ( 3.45m x 2.03m )

Wall and base units with built in fridge/ freezer and dishwasher. Gas cooker and hob with extractor over. Stainless steel sink with drainer and mixer taps.