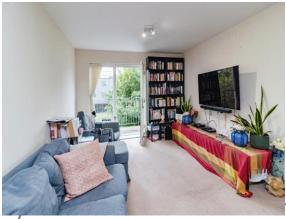

#### **Living Room**

19' x 10' 11" (5.79m x 3.33m)

Two radiators, television point, double glazed window to side, double glazed window and door to front opening to balcony, telephone point leading to kitchen, balcony with iron railings and decking over looking the canal.