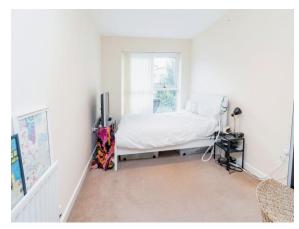

#### **Bedroom One**

14' 10" max x 8' 11" ( 4.52m max x 2.72m )

Door to en-suite, double glazed window to front, radiator.

#### **Bedroom Two**

14' 10" max x 8' 3" ( 4.52m max x 2.51m )

Radiator, Double glazed window to front.