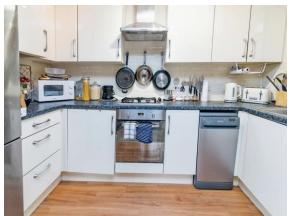

#### Kitchen

10' 11" x 6' 3" ( 3.33m x 1.91m )

Wall mounted central heating boiler, fitted with a mix of wall and base units, one and a half bowl sink drainer, gas hob and extractor over, electric oven, space for fridge freezer, washing machine, dishwasher, extractor fan.