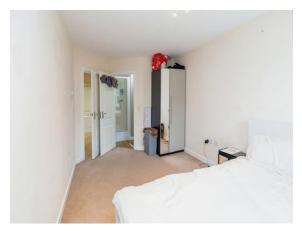

#### **Bedroom One**

14' 10" max x 8' 11" ( 4.52m max x 2.72m )

Door to en-suite, double glazed window to front, radiator.

#### **Bedroom Two**

14' 10" max x 8' 3" ( 4.52m max x 2.51m )

Radiator, Double glazed window to front.