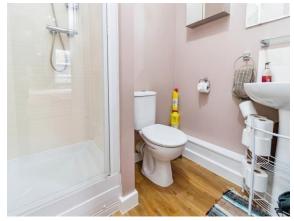

#### **Bathroom**

Bathtub with mixer tap, shower head, , wash hand basin, close coupled wc, extractor fan.