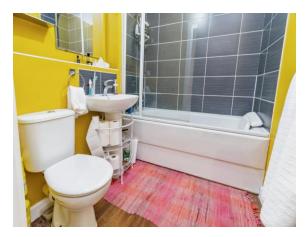

#### **Bathroom**

Bathtub with mixer tap, shower head, , wash hand basin, close coupled wc, extractor fan.