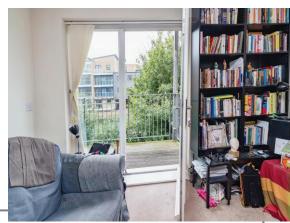

#### **Living Room**

19' x 10' 11" (5.79m x 3.33m)

Two radiators, television point, double glazed window to side, double glazed window and door to front opening to balcony, telephone point leading to kitchen, balcony with iron railings and decking over looking the canal.

### >> property images

**Your Brown & Merry office:** 9 High Street, Woburn Sands, MILTON KEYNES, Buckinghamshire, MK17 8RG

Flat 6, Eider House - 55 Millward Drive, Bletchley, Milton Keynes, Buckinghamshire, England, MK2 2DB

### >> property images

Your Brown & Merry office: 9 High Street, Woburn Sands, MILTON KEYNES, Buckinghamshire, MK17 8RG

Flat 6, Eider House - 55 Millward Drive, Bletchley, Milton Keynes, Buckinghamshire, England, MK2 2DB

### >> property images

Flat 6, Eider House - 55 Millward Drive, Bletchley, Milton Keynes, Buckinghamshire, England, MK2 2DB