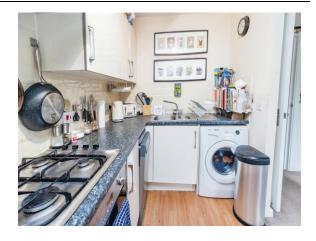

#### Kitchen

10' 11" x 6' 3" ( 3.33m x 1.91m )

Wall mounted central heating boiler, fitted with a mix of wall and base units, one and a half bowl sink drainer, gas hob and extractor over, electric oven, space for fridge freezer, washing machine, dishwasher, extractor fan.