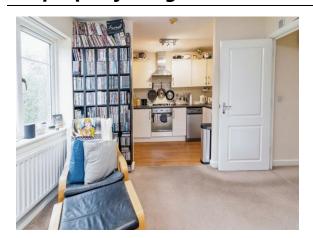

#### **Living Room**

19' x 10' 11" (5.79m x 3.33m)

Two radiators, television point, double glazed window to side, double glazed window and door to front opening to balcony, telephone point leading to kitchen, balcony with iron railings and decking over looking the canal.

#### Kitchen

10' 11" x 6' 3" ( 3.33m x 1.91m )

Wall mounted central heating boiler, fitted with a mix of wall and base units, one and a half bowl sink drainer, gas hob and extractor over, electric oven, space for fridge freezer, washing machine, dishwasher, extractor fan.