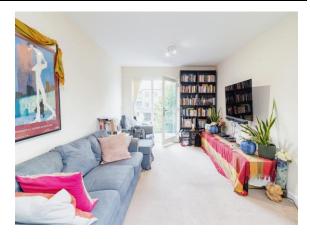

#### **Living Room**

19' x 10' 11" (5.79m x 3.33m)

Two radiators, television point, double glazed window to side, double glazed window and door to front opening to balcony, telephone point leading to kitchen, balcony with iron railings and decking over looking the canal.

### >> property images

**Your Brown & Merry office:** 9 High Street, Woburn Sands, MILTON KEYNES, Buckinghamshire, MK17 8RG

Flat 6, Eider House - 55 Millward Drive, Bletchley, Milton Keynes, Buckinghamshire, England, MK2 2DB

### >> property images

Your Brown & Merry office: 9 High Street, Woburn Sands, MILTON KEYNES, Buckinghamshire, MK17 8RG

Flat 6, Eider House - 55 Millward Drive, Bletchley, Milton Keynes, Buckinghamshire, England, MK2 2DB

### >> property images

Flat 6, Eider House - 55 Millward Drive, Bletchley, Milton Keynes, Buckinghamshire, England, MK2 2DB