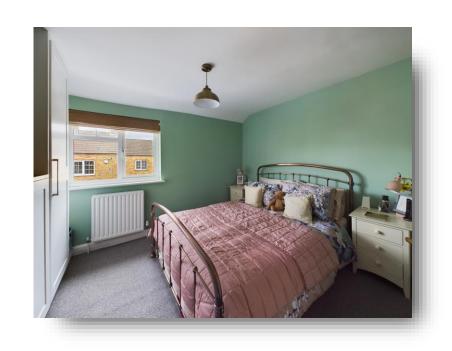

#### **Bedroom One**

10' 9" x 10' 6" (  $3.28m\ x\ 3.20m$  ) Double glazed window to front, fitted wardrobes to one wall, radiator.

#### **Bedroom Two**

7' 8" x 7' 4" ( 2.34m x 2.24m ) Double glazed window to rear, fitted wardrobe, radiator.