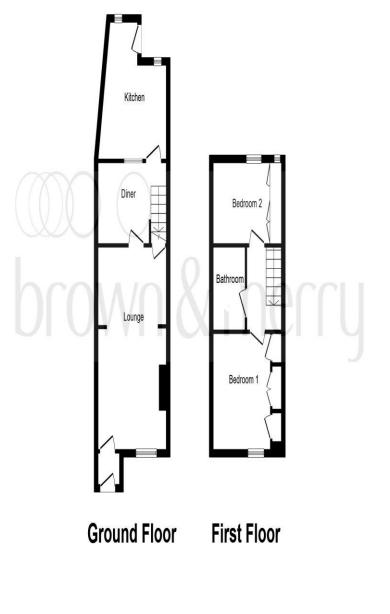

#### **Entrance Porch**

Double glazed door to front, quarry tiled flooring.

#### Lounge

18' 8" x 12' (5.69m x 3.66m) Double glazed window to front, multi-fuel burning stove with brick hearth, tall panel radiator, understairs cupboard, cupboard housing electricity fuse board.

#### **Dining Room**

10' 8" x 8' ( $3.25m \times 2.44m$ ) Half wood panelling to walls, stairs to first floor, tall panel radiator.

#### Kitchen

Fitted with a range of units to base and eye level, Franke sink with drainer, resin work surfaces and splashback, oven, induction hob, cooker hood, plumbing for washing machine, integrated dishwasher. integral wine rack, inset spotlights to ceiling, tall panel radiator, double glazed window to rear, door to garden.

#### **First Floor**

**Landing** Stairs rising from dining room.

#### **Bedroom One**

10' 9" x 10' 6" (  $3.28m\ x\ 3.20m$  ) Double glazed window to front, fitted wardrobes to one wall, radiator.

#### **Bedroom Two**

7' 8" x 7' 4" ( 2.34m x 2.24m ) Double glazed window to rear, fitted wardrobe, radiator.

#### Bathroom

Refitted with panelled bath with rain shower, vanity unit with hand wash basin, low level wc, towel radiator, downlights, tiling to splash areas, Velux roof window.

#### **Rear Garden**

Tiered garden with patio areas, partly laid to lawn, steps to paved second level, well stocked with shrubs and plants.

This plan is for illustration purposes only and may not be representative of the property. Plan not to scale.