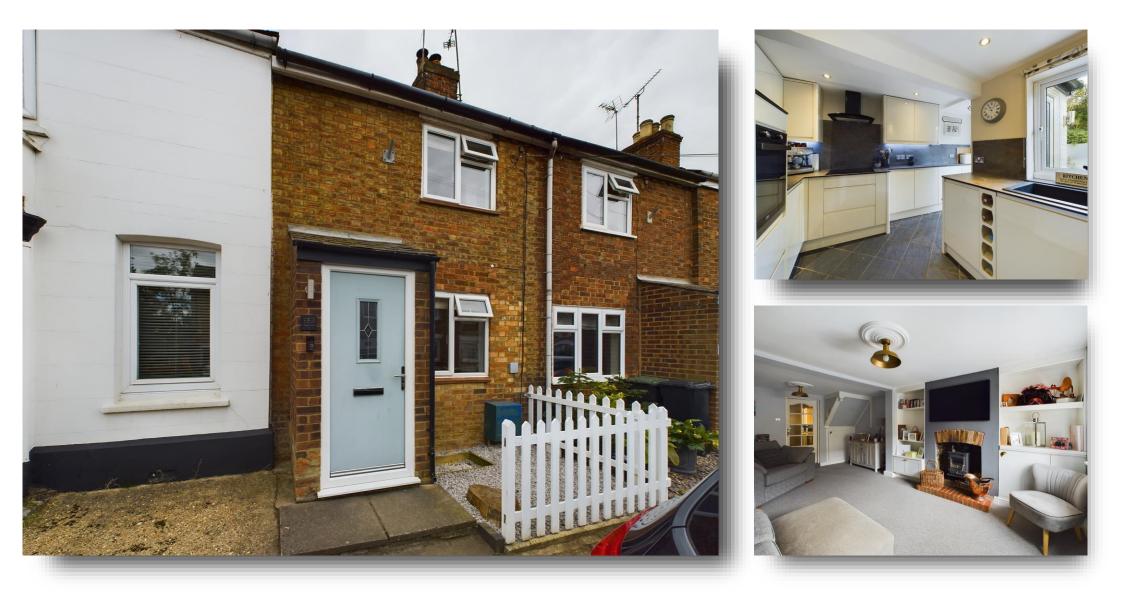

# Aspley Hill, Woburn Sands, Milton Keynes

A beautifully maintained and decorated home with two good-sized bedrooms, refitted bathroom and an extended and refitted kitchen. Great location close to the amenities of Woburn Sands High Street.

#### Lounge

18' 8" x 12' (5.69m x 3.66m) Double glazed window to front, multi-fuel burning stove with brick hearth, tall panel radiator, understairs cupboard, cupboard housing electricity fuse board.

#### Kitchen

Fitted with a range of units to base and eye level, Franke sink with drainer, resin work surfaces and splashback, oven, induction hob, cooker hood, plumbing for washing machine, integrated dishwasher. integral wine rack, inset spotlights to ceiling, tall panel radiator, double glazed window to rear, door to garden.