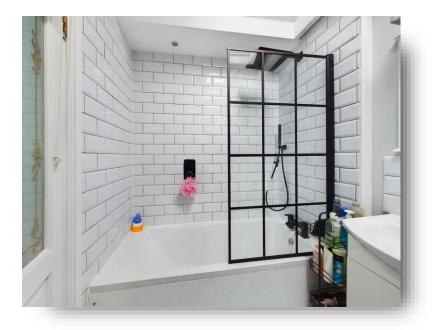

#### Bathroom

Refitted with panelled bath with rain shower, vanity unit with hand wash basin, low level wc, towel radiator, downlights, tiling to splash areas, Velux roof window.