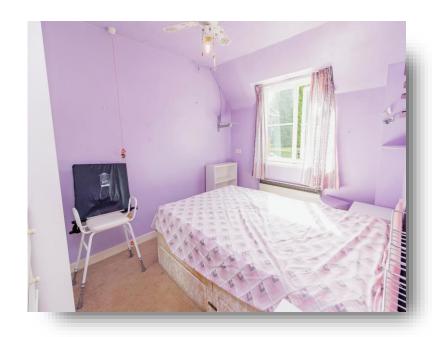

## **Bedroom:**

11' 2" x 8' 4" ( 3.40m x 2.54m )

Double glazed window to rear, ceiling light and fan, storage heater, built-in wardrobe with mirrored sliding doors, loft hatch.