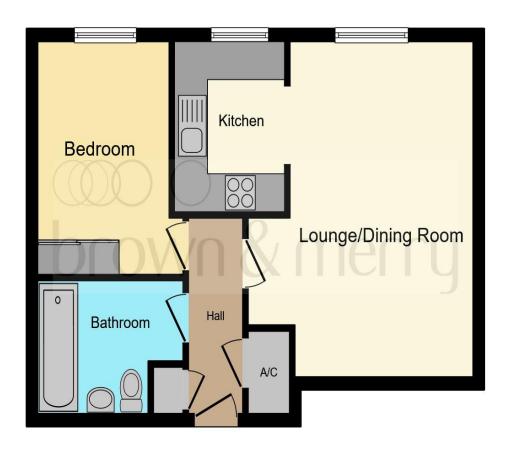

#### **Entrance Hall:**

Intercom entry phone, emergency pull cord, storage heater, shelved storage cupboard, cupboard housing water tank, carpet as fitted, doors to lounge, bedroom and bathroom.

## Lounge:

17' 3" max x 12' 11" max ( 5.26m max x 3.94m max ) Carpet as fitted, storage heater, two double glazed windows to rear, electric heater, ceiling light and fan, sliding door to kitchen.

#### Kitchen:

8' 2" x 5' 7" ( 2.49m x 1.70m )

Fitted with a range of wall and base units with work surfaces over, electric heater, single bowl stainless steel sink with drainer, hot and cold tap, partly tiled, space for electric cooker, fridge/freezer and washing machine, double glazed window to rear.

## **Bedroom:**

11' 2" x 8' 4" ( 3.40m x 2.54m )

Double glazed window to rear, ceiling light and fan, storage heater, built-in wardrobe with mirrored sliding doors, loft hatch.

## **Bathroom:**

Fitted with a suite to comprise: Panelled bath with support chair and entry and shower over, wash hand basin with storage and w.c. Partly tiled, two mirrors.

### **Agent's Note:**

There is a site manager, laundry room and games room.

This floor plan is for illustrative purposes only. It is not drawn to scale. Any measurements, floor areas (including any total floor area), openings and orientation are approximate. No details are guaranteed, they cannot be relied upon for any purpose and they do not form part of any agreement. No liability is taken for any error, omission or misstatement. A party must rely upon its own inspection(s). Powered by www.focalagent.com