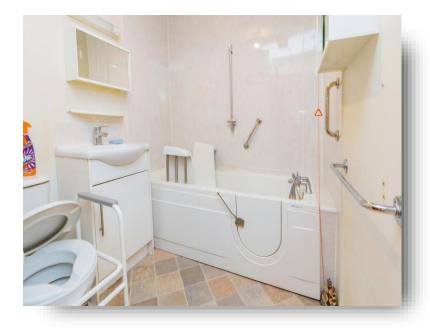

## **Bathroom:**

Fitted with a suite to comprise: Panelled bath with support chair and entry and shower over, wash hand basin with storage and w.c. Partly tiled, two mirrors.