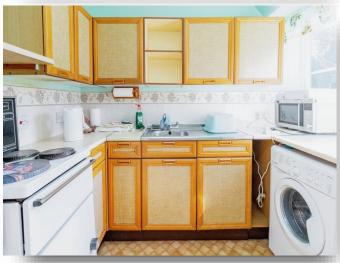

#### Kitchen:

8' 2" x 5' 7" ( 2.49m x 1.70m )

Fitted with a range of wall and base units with work surfaces over, electric heater, single bowl stainless steel sink with drainer, hot and cold tap, partly tiled, space for electric cooker, fridge/freezer and washing machine, double glazed window to rear.