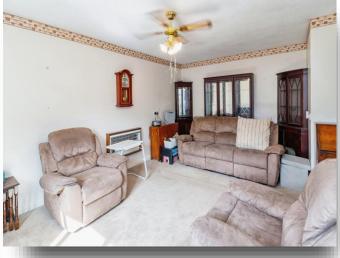

## Lounge:

17' 3" max x 12' 11" max ( 5.26m max x 3.94m max ) Carpet as fitted, storage heater, two double glazed windows to rear, electric heater, ceiling light and fan, sliding door to kitchen.