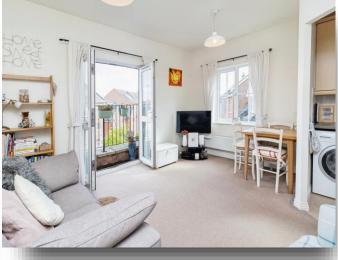

### **Lounge / Diner**

12' 1" x 8' 11" narrowing to 4' 2" (  $3.68m \times 2.72m$  narrowing to 1.27m )

Carpet, two radiators and double glazed window to the side. Double glazed doors with Juliet balcony to the front. Opens into the kitchen.