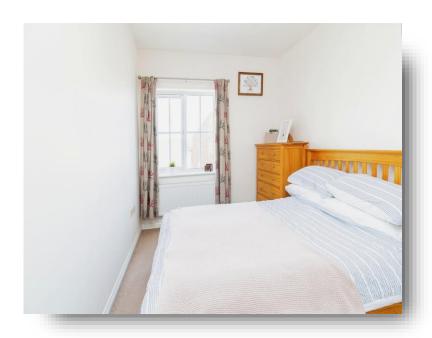

### **Bedroom One**

13' 10" narrowing to 10' 1" x 8' 4" ( 4.22m narrowing to 3.07m x 2.54m )

Carpet, radiator, loft access and double glazed window to the front.

### **Bedroom Two**

8' 3" x 7' 6" ( 2.51m x 2.29m )

Space for wardrobes, radiator, carpet and double glazed window to the front.