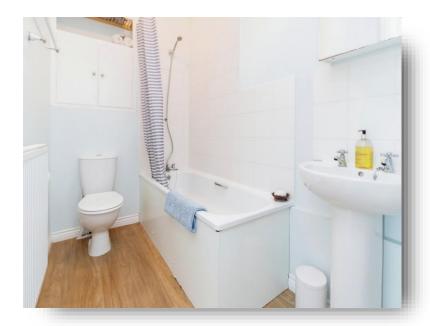

### **Bathroom**

Partially tiled with pedestal wash hand basin, close couple WC and panelled bath with mixer tap and shower attachment. Storage cupboard with display shelves, shaver point and radiator.