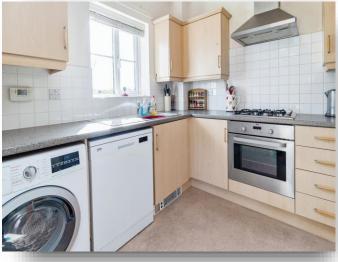

### Kitchen

8' 11" x 8' 4" narrowing to 5' 1" (  $2.72m \times 2.54m$  narrowing to 1.55m )

Partially tiled, fitted kitchen, with a mix of wall and base units with work surface over, sink with mixer tap and drainer, integrated oven and hob with stainless steel extractor over. Spaces for a washing machine, dishwasher and fridge/freezer. Vinyl flooring and ceiling extractor. Boiler and double glazed window to the side.