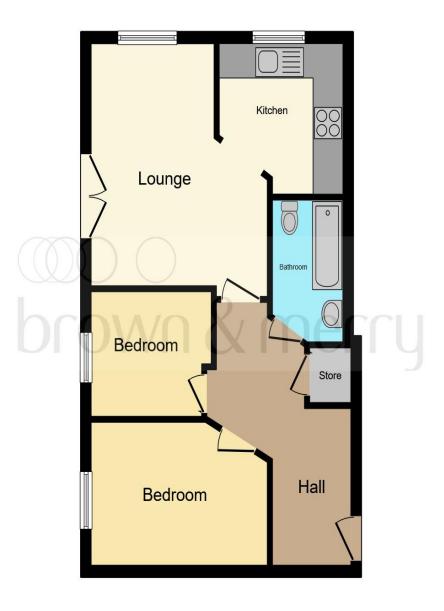

### **Entrance Hall**

Security entry phone, storage cupboard housing the hot water tank, carpet and radiator.

### **Lounge / Diner**

12' 1" x 8' 11" narrowing to 4' 2" (  $3.68m \times 2.72m$  narrowing to 1.27m )

Carpet, two radiators and double glazed window to the side. Double glazed doors with Juliet balcony to the front. Opens into the kitchen.

### Kitchen

8' 11" x 8' 4" narrowing to 5' 1" (  $2.72m \times 2.54m$  narrowing to 1.55m )

Partially tiled, fitted kitchen, with a mix of wall and base units with work surface over, sink with mixer tap and drainer, integrated oven and hob with stainless steel extractor over. Spaces for a washing machine, dishwasher and fridge/freezer. Vinyl flooring and ceiling extractor. Boiler and double glazed window to the side.

### **Bedroom One**

13' 10" narrowing to 10' 1" x 8' 4" ( 4.22m narrowing to 3.07m x 2.54m )

Carpet, radiator, loft access and double glazed window to the front.

### **Bedroom Two**

8' 3" x 7' 6" ( 2.51m x 2.29m )

Space for wardrobes, radiator, carpet and double glazed window to the front.

### **Bathroom**

Partially tiled with pedestal wash hand basin, close couple WC and panelled bath with mixer tap and shower attachment. Storage cupboard with display shelves, shaver point and radiator.

This floor plan is for illustrative purposes only. It is not drawn to scale. Any measurements, floor areas (including any total floor area), openings and orientation are approximate. No details are guaranteed, they cannot be relied upon for any purpose and they do not form part of any agreement. No liability is taken for any error, omission or misstatement. A party must rely upon its own inspection(s). Powered by www.focalagent.com