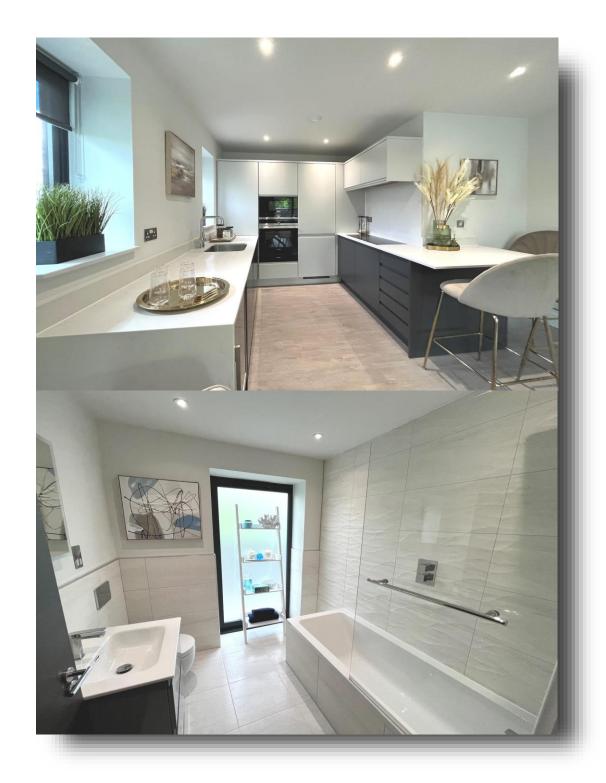

#### Kitchen

11' 8" x 8' 5" ( 3.56m x 2.57m )

#### **Bathroom**

6' 9" x 7' 5" ( 2.06m x 2.26m )