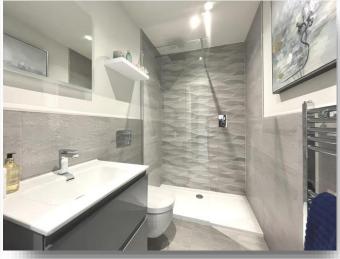

#### **En-Suite**

4' 6" x 7' 2" ( 1.37m x 2.18m )

D - -l---

# Bathroom

6' 2" x 7' 2" ( 1.88m x 2.18m )

**Balcony** 