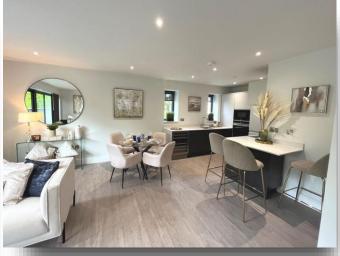

## Living / Dining Area

17' 4" x 13' 1" ( 5.28m x 3.99m )

#### Kitchen

12' 8" x 6' 9" ( 3.86m x 2.06m )