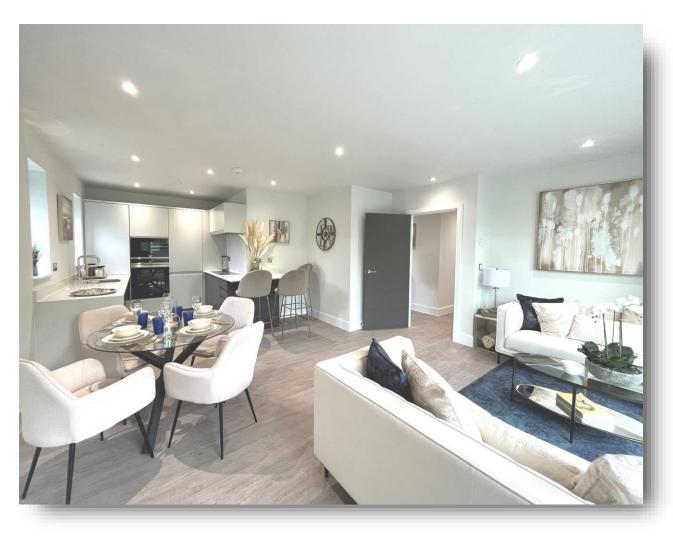

## Living / Dining Area

17' 4" x 13' 1" ( 5.28m x 3.99m )

#### Kitchen

12' 8" x 6' 9" ( 3.86m x 2.06m )

DEVELOPER reserves the right to change specifications, designs, floorplans and site plans at any time. These images are of the Show Home and are indicative only and can be subject to change. Variations to the internal, external design and any landscaping may occur. Please check for up to date information with a member of our Sales Team before reservation. All lifestyle images and location imagery are indicative only.