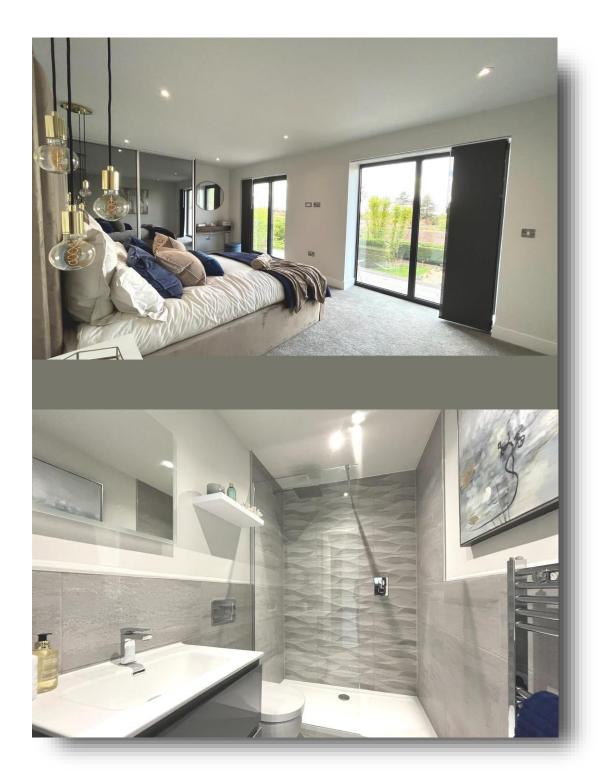

#### **Bedroom 1**

14' 4" x 10' 8" (  $4.37m \times 3.25m$  )

#### **En-Suite**

4' 6" x 7' 2" ( 1.37m x 2.18m )

D - -l---

# Bathroom

6' 2" x 7' 2" ( 1.88m x 2.18m )

**Balcony** 