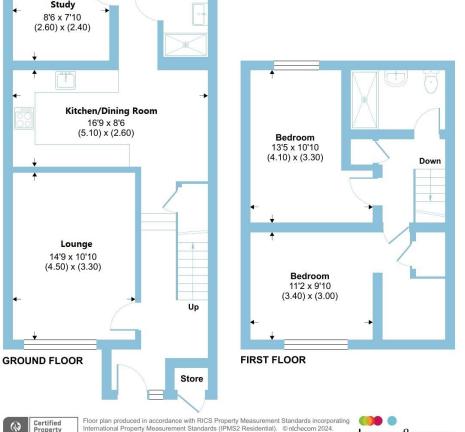

## **ROSEBERY WAY**

£355,000 FREEHOLD

TRING, HERTS HP23 5DS

A large, two double bedroom house in central Tring, close to shops and schools.

This spacious two-bedroom house offers excellent accommodation, arranged over two floors. An inviting entrance hall provides space to kick your shoes off and hang your coat. Stairs rise to the first floor and the split-level hallway leads to the lounge at the front and kitchen/ dining room at the rear. The kitchen is fitted with plenty of cabinets, leaving space for the usual appliances. Beyond the kitchen, a rear lobby gives way to the study (perfect for working from home), and with a convenient shower room across the way would be ideal occasional guest bedroom.

Upstairs are two double bedrooms and a family bathroom. Both bedrooms are good size doubles and the larger has a walk-in wardrobe.

Outside, there is a small front garden with a built-in storage cupboard at the front of the house. The rear garden is low maintenance with a decked patio and steps down to a secluded garden with shed and gated rear access.

## Rosebery Way, Tring, HP23

Approximate Area = 997 sq ft / 92.6 sq m Outbuilding = 6 sq ft / 0.6 sq m Total = 1003 sq ft / 93.2 sq m

For identification only - Not to scale