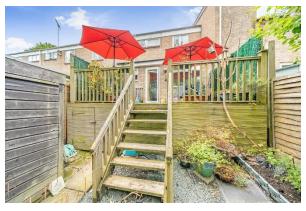

Upstairs are two double bedrooms and a family bathroom. Both bedrooms are good size doubles and the larger has a walk-in wardrobe.

Outside, there is a small front garden with a built-in storage cupboard at the front of the house. The rear garden is low maintenance with a decked patio and steps down to a secluded garden with shed and gated rear access.