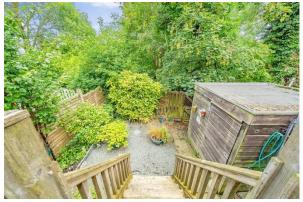

Upstairs are two double bedrooms and a family bathroom. Both bedrooms are good size doubles and the larger has a walk-in wardrobe.

Outside, there is a small front garden with a built-in storage cupboard at the front of the house. The rear garden is low maintenance with a decked patio and steps down to a secluded garden with shed and gated rear access.