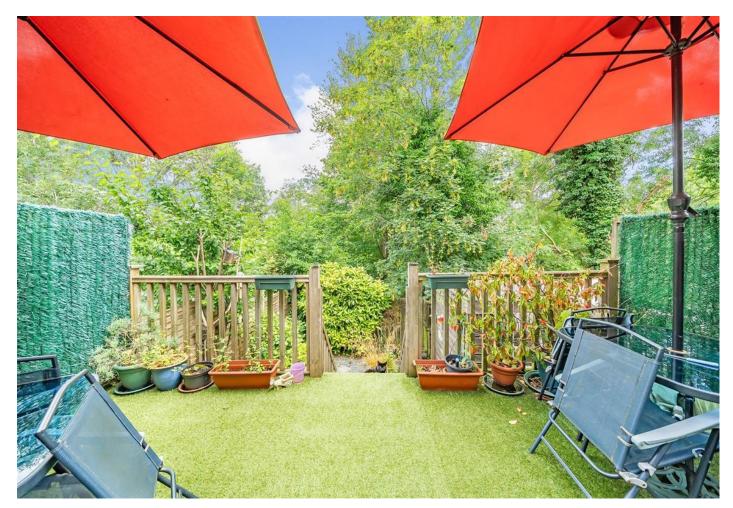

Upstairs are two double bedrooms and a family bathroom. Both bedrooms are good size doubles and the larger has a walk-in wardrobe.

Outside, there is a small front garden with a built-in storage cupboard at the front of the house. The rear garden is low maintenance with a decked patio and steps down to a secluded garden with shed and gated rear access.