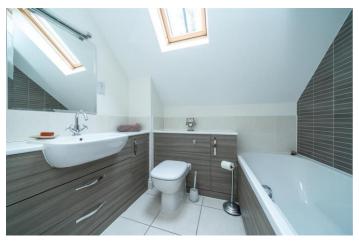

The accommodation comprises a welcoming entrance hall leading through double doors where you'll find the dining area which offers plenty of space to entertain guests and leads conveniently in to the delightful lounge with two large leaded windows with the most amazing view over the church....it's easy to imaging whiling away hours watching the world go by as you gaze down upon Tring's pretty Victorian High Street. The contemporary kitchen provides ample storage and granite work tops incorporating integrated appliances such as a fridge freezer, washing machine, dishwasher, gas hob and electric double oven. There are two double bedrooms, the principal benefitting from a luxurious en-suite complete with walk-in shower cubicle as well as a separate family bathroom complete with bath, wash hand basin and WC.