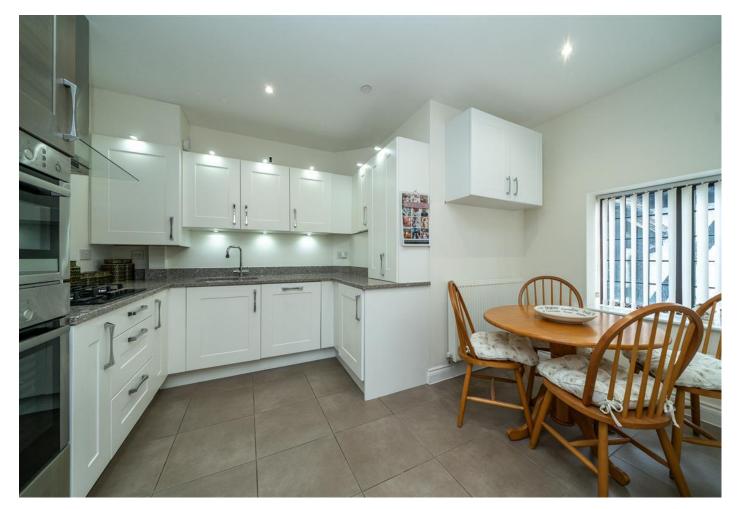

The accommodation comprises a welcoming entrance hall leading through double doors where you'll find the dining area which offers plenty of space to entertain guests and leads conveniently in to the delightful lounge with two large leaded windows with the most amazing view over the church....it's easy to imaging whiling away hours watching the world go by as you gaze down upon Tring's pretty Victorian High Street. The contemporary kitchen provides ample storage and granite work tops incorporating integrated appliances such as a fridge freezer, washing machine, dishwasher, gas hob and electric double oven. There are two double bedrooms, the principal benefitting from a luxurious en-suite complete with walk-in shower cubicle as well as a separate family bathroom complete with bath, wash hand basin and WC.