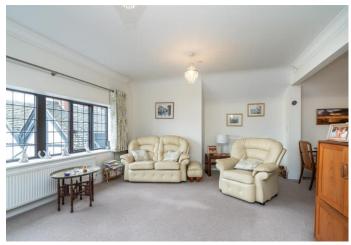

The accommodation comprises a welcoming entrance hall leading through double doors where you'll find the dining area which offers plenty of space to entertain guests and leads conveniently in to the delightful lounge with two large leaded windows with the most amazing view over the church....it's easy to imaging whiling away hours watching the world go by as you gaze down upon Tring's pretty Victorian High Street. The contemporary kitchen provides ample storage and granite work tops incorporating integrated appliances such as a fridge freezer, washing machine, dishwasher, gas hob and electric double oven. There are two double bedrooms, the principal benefitting from a luxurious en-suite complete with walk-in shower cubicle as well as a separate family bathroom complete with bath, wash hand basin and WC.