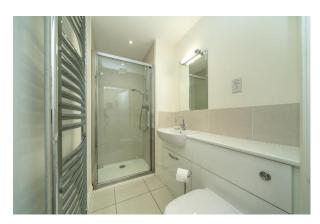

The accommodation comprises a welcoming entrance hall leading through double doors where you'll find the dining area which offers plenty of space to entertain guests and leads conveniently in to the delightful lounge with two large leaded windows with the most amazing view over the church....it's easy to imaging whiling away hours watching the world go by as you gaze down upon Tring's pretty Victorian High Street. The contemporary kitchen provides ample storage and granite work tops incorporating integrated appliances such as a fridge freezer, washing machine, dishwasher, gas hob and electric double oven. There are two double bedrooms, the principal benefitting from a luxurious en-suite complete with walk-in shower cubicle as well as a separate family bathroom complete with bath, wash hand basin and WC.