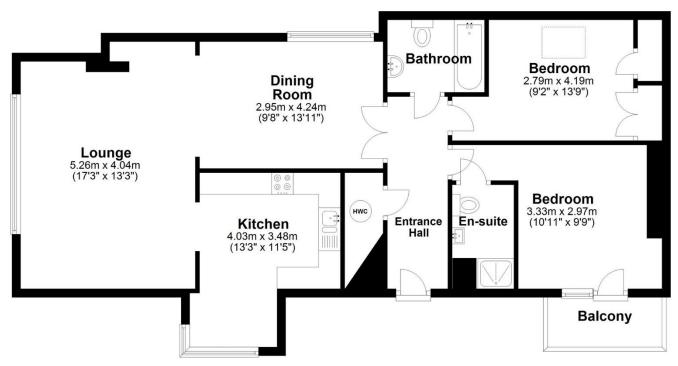

## Floor Plan

Approx. 89.8 sq. metres (966.5 sq. feet)

Total area: approx. 89.8 sq. metres (966.5 sq. feet)

Disclaimer - Floor plan is for marketing purposes only and is to be used as a guide - SKM Studio Plan produced using PlanUp.