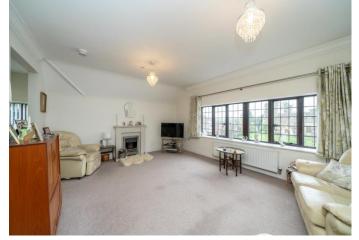

The accommodation comprises a welcoming entrance hall leading through double doors where you'll find the dining area which offers plenty of space to entertain guests and leads conveniently in to the delightful lounge with two large leaded windows with the most amazing view over the church....it's easy to imaging whiling away hours watching the world go by as you gaze down upon Tring's pretty Victorian High Street. The contemporary kitchen provides ample storage and granite work tops incorporating integrated appliances such as a fridge freezer, washing machine, dishwasher, gas hob and electric double oven. There are two double bedrooms, the principal benefitting from a luxurious en-suite complete with walk-in shower cubicle as well as a separate family bathroom complete with bath, wash hand basin and WC.