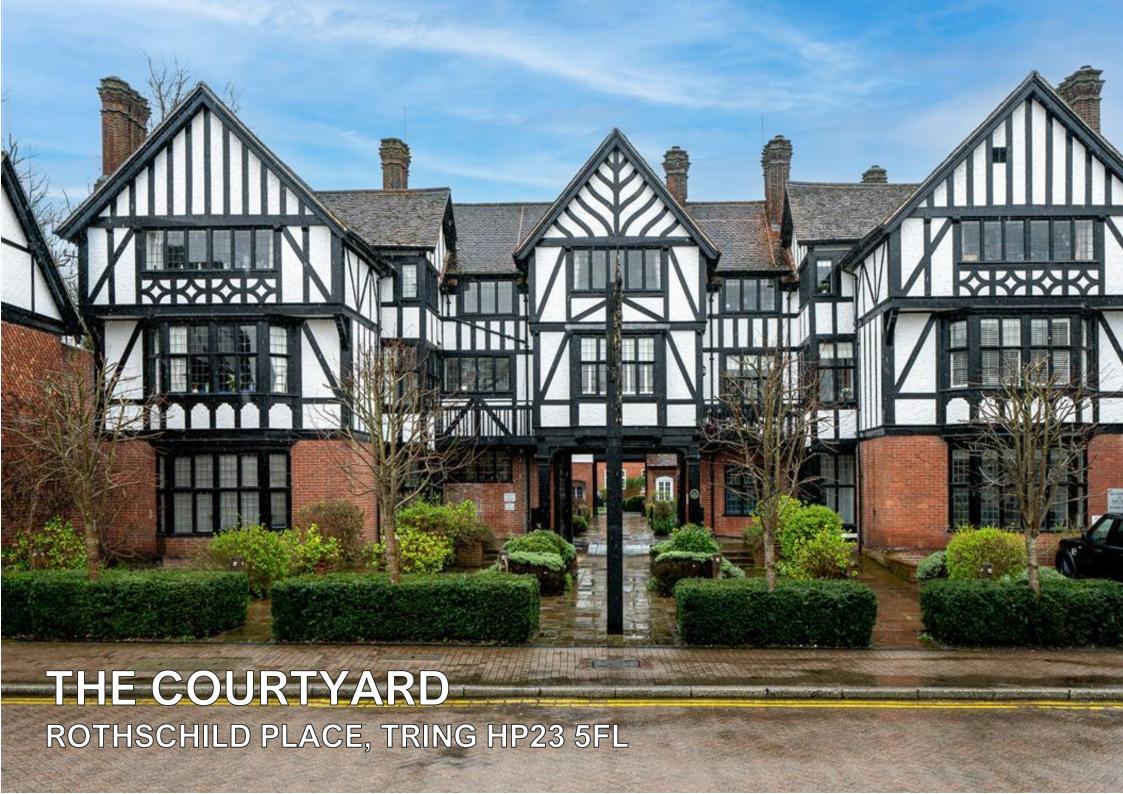

## THE COURTYARD

£650,000 FREEHOLD

## ROTHSCHILD PLACE, TRING HP23 5FL

A stunning penthouse apartment, for over 55's, with two bedrooms, parking and a south westerly facing private balcony; in all approaching 1000 sqft. The town centre location and glorious views offer an exceptional lifestyle.

This wonderful apartment is located on the top floor of this stunning, iconic building in the very centre of Tring's characterful High Street and overlooks the magnificent medieval Church of St. Peter & St. Paul. There is allocated parking at the rear and the property is accessed via an impressive, secure reception hall with a lift to all floors alongside an elegant, original staircase which gently rises to each landing. There is an abundance of beautifully presented accommodation arranged over a single level featuring high ceilings, ornate cornicing and leaded windows, many of which give superb views.