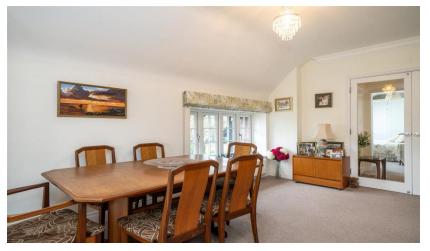

The accommodation comprises a welcoming entrance hall leading through double doors where you'll find the dining area which offers plenty of space to entertain guests and leads conveniently in to the delightful lounge with two large leaded windows with the most amazing view over the church....it's easy to imaging whiling away hours watching the world go by as you gaze down upon Tring's pretty Victorian High Street. The contemporary kitchen provides ample storage and granite work tops incorporating integrated appliances such as a fridge freezer, washing machine, dishwasher, gas hob and electric double oven. There are two double bedrooms, the principal benefitting from a luxurious en-suite complete with walk-in shower cubicle as well as a separate family bathroom complete with bath, wash hand basin and WC.