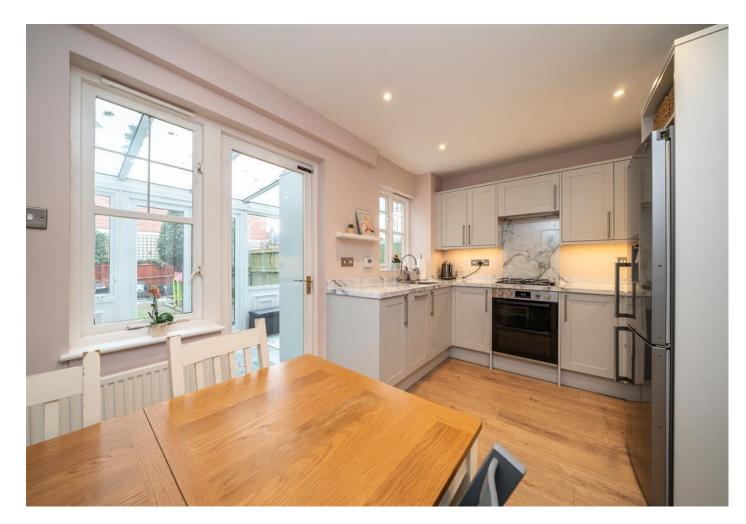

## TRING HP23 5HB

A spacious two bedroom end terrace house in a quiet cul-desac on the outskirts of Tring. A must view.

The downstairs is briefly comprised of a welcoming entrance porch, a generously sized living room and a large kitchen/dining area to the rear benefitting from a range of eye and base level units and plenty of room for a dining table too. This then leads through to a conservatory that allows access to the pretty garden.