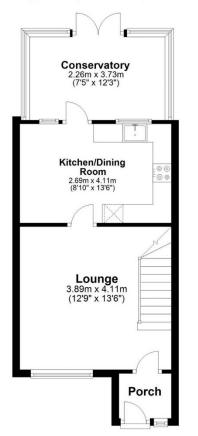

## **Ground Floor**

Approx. 38.2 sq. metres (410.7 sq. feet)

First Floor
Approx. 27.6 sq. metres (296.9 sq. feet)

Total area: approx. 65.7 sq. metres (707.6 sq. feet)

Disclaimer - Floor plan is for marketing purposes only and is to be used as a guide - SKM Studio Plan produced using PlanUp.