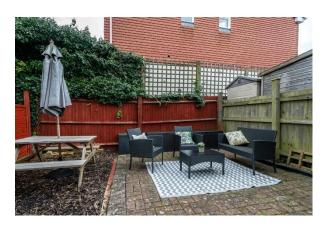

In terms of outside space, as you approach the property you will find the front garden, which mainly consists of lawn space, bordering shrubs and plants. To the rear aspect is a generously sized garden, mainly patio and bordered by various mature shrubs, trees and plants.