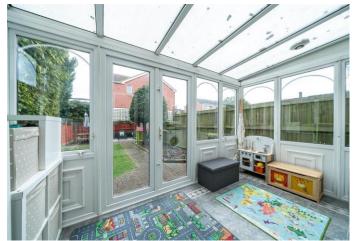

## TRING HP23 5HB

A spacious two bedroom end terrace house in a quiet cul-desac on the outskirts of Tring. A must view.

The downstairs is briefly comprised of a welcoming entrance porch, a generously sized living room and a large kitchen/dining area to the rear benefitting from a range of eye and base level units and plenty of room for a dining table too. This then leads through to a conservatory that allows access to the pretty garden.

In terms of outside space, as you approach the property you will find the front garden, which mainly consists of lawn space, bordering shrubs and plants. To the rear aspect is a generously sized garden, mainly patio and bordered by various mature shrubs, trees and plants.