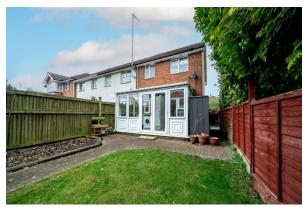

## TRING HP23 5HB

A spacious two bedroom end terrace house in a quiet cul-desac on the outskirts of Tring. A must view.

The downstairs is briefly comprised of a welcoming entrance porch, a generously sized living room and a large kitchen/dining area to the rear benefitting from a range of eye and base level units and plenty of room for a dining table too. This then leads through to a conservatory that allows access to the pretty garden.

In terms of outside space, as you approach the property you will find the front garden, which mainly consists of lawn space, bordering shrubs and plants. To the rear aspect is a generously sized garden, mainly patio and bordered by various mature shrubs, trees and plants.