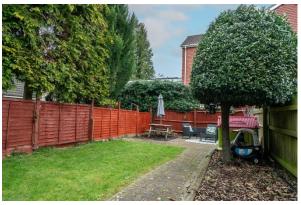

In terms of outside space, as you approach the property you will find the front garden, which mainly consists of lawn space, bordering shrubs and plants. To the rear aspect is a generously sized garden, mainly patio and bordered by various mature shrubs, trees and plants.