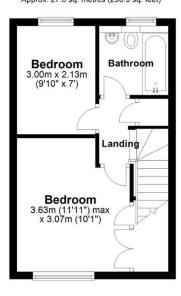

## **Ground Floor**

Approx. 38.2 sq. metres (410.7 sq. feet)

First Floor
Approx. 27.6 sq. metres (296.9 sq. feet)

Total area: approx. 65.7 sq. metres (707.6 sq. feet)

Disclaimer - Floor plan is for marketing purposes only and is to be used as a guide - SKM Studio Plan produced using PlanUp.