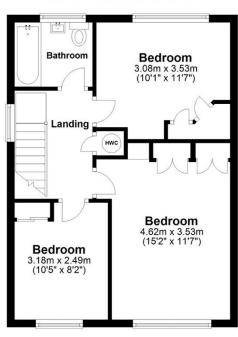

#### First Floor

Approx. 45.1 sq. metres (485.2 sq. feet)

Total area: approx. 104.0 sq. metres (1119.1 sq. feet)

Disclaimer - Floor plan is for marketing purposes only and is to be used as a guide - SKM Studio Plan produced using PlanUp.