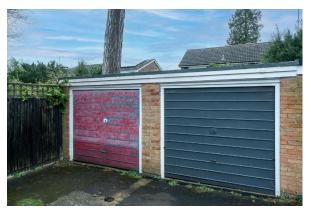

The house is set behind a good size front garden which is well maintained and offers potential for a drive way (subject to any necessary consents). There is a lock up garage in a block just a stones throw away providing secure parking or storage.