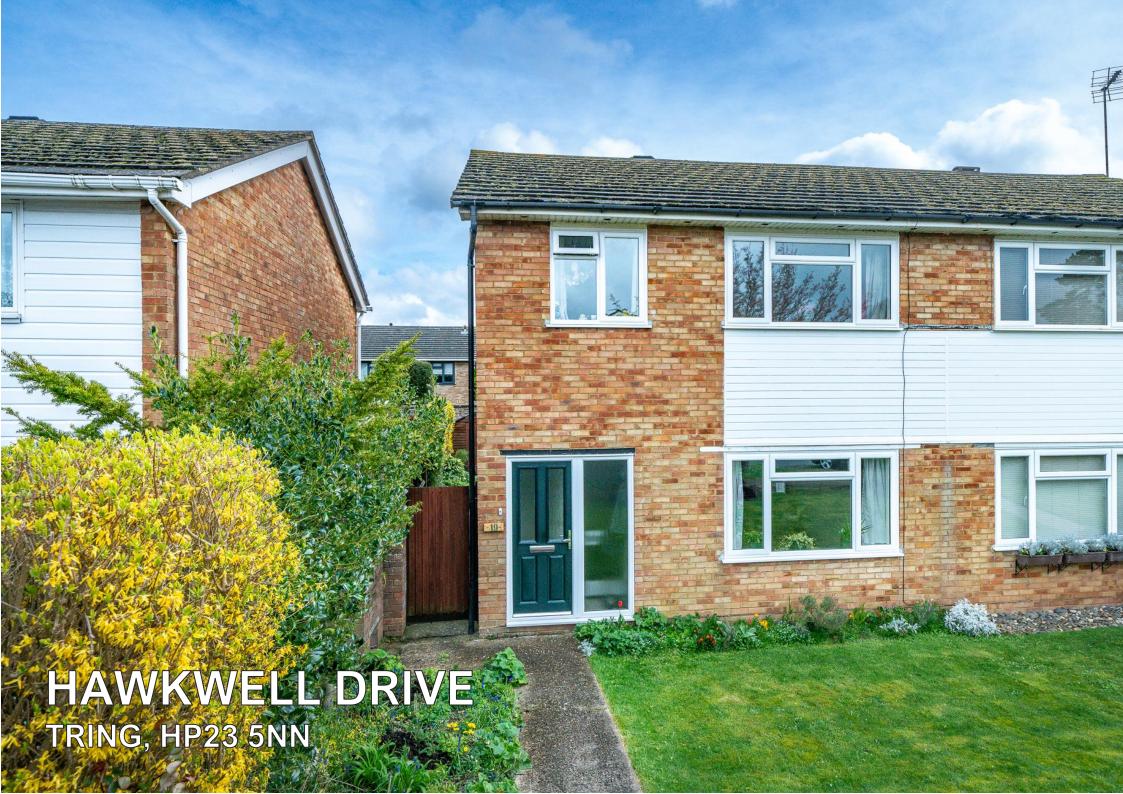

# HAWKWELL DRIVE OFFERS IN EXCESS OF £525,000 FREEHOLD

### TRING HP23 5NN

A three bedroom semi-detached family home in a sought after location in the Grove area of Tring, close to Tring Secondary School, Grove Road Primary School, sports facilities and the High Street.

Hawkwell Drive is a popular street in the heart of Tring's sought after Grove Area; appealing to families for its easy access to primary and secondary schools and sports clubs and the sports centre. The High Street is just a short walk away with an abundance of shops, pubs and restaurants.

The house is set behind a good size front garden which is well maintained and offers potential for a drive way (subject to any necessary consents). There is a lock up garage in a block just a stones throw away providing secure parking or storage.