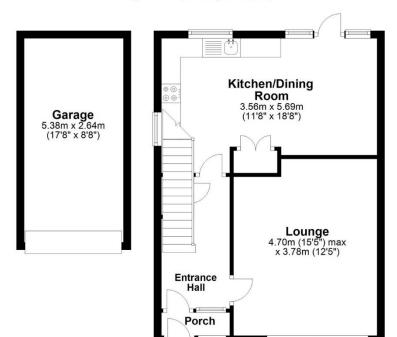

### **Ground Floor**

Approx. 58.9 sq. metres (633.9 sq. feet)

#### First Floor

Approx. 45.1 sq. metres (485.2 sq. feet)

Total area: approx. 104.0 sq. metres (1119.1 sq. feet)

Disclaimer - Floor plan is for marketing purposes only and is to be used as a guide - SKM Studio Plan produced using PlanUp.