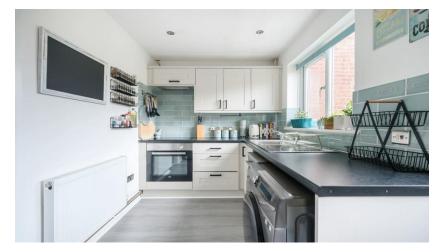

Situated in a popular cul-de-sac, the property is very well presented, with uPVC double glazed windows and oil central heating. The porch provides space to kick off shoes before continuing through to the living room which is lovely and light and features laminate wood flooring. The kitchen at the rear is fitted with a range of units with work surfaces and a built in electric oven and hob with space for a fridge freezer, dishwasher and washing machine. A back door leads directly onto the lovely, private rear garden. On the first floor there is a double bedroom with ample storage and walk in wardrobe area and a second bedroom for guests or use as home office if working from home. There is a newly refitted bathroom suite complete with shower over the bath, hand wash basin and low level WC.