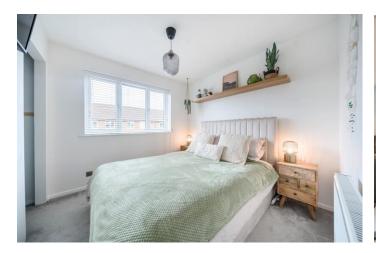

Situated in a popular cul-de-sac, the property is very well presented, with uPVC double glazed windows and oil central heating. The porch provides space to kick off shoes before continuing through to the living room which is lovely and light and features laminate wood flooring. The kitchen at the rear is fitted with a range of units with work surfaces and a built in electric oven and hob with space for a fridge freezer, dishwasher and washing machine. A back door leads directly onto the lovely, private rear garden. On the first floor there is a double bedroom with ample storage and walk in wardrobe area and a second bedroom for guests or use as home office if working from home. There is a newly refitted bathroom suite complete with shower over the bath, hand wash basin and low level WC.