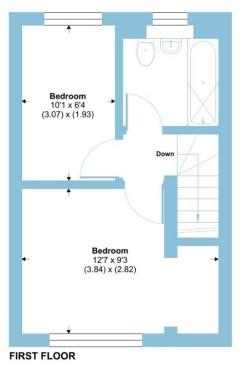

## Church Hill, Cheddington, Leighton Buzzard, LU7

Approximate Area = 515 sq ft / 47.8 sq m

For identification only - Not to scale

Floor plan produced in accordance with RICS Property Measurement Standards incorporating International Property Measurement Standards (IPMS2 Residential). @ nichecom 2024. Produced for Brown & Merry, REF: 1101501