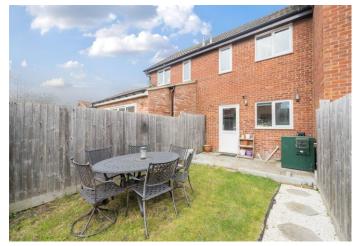

Outside to the rear there is an enclosed rear garden with patio and lawn laid to the remainder. There is also a gate for access to the rear where you'll find the allocated parking.

Cheddington is a very sought-after Buckinghamshire village which has two Churches, school, village shop, two pubs, station for London (Euston) and the north, sports fields and a village hall that serves as a community centre serving many clubs and events. The market town of Leighton Buzzard is about four miles away providing good day-to-day shopping facilities, and the County Town of Aylesbury is about nine miles away with Grammar Schools Cheddington is within the catchment area for these Grammar Schools), undercover shopping centre and recreational facilities. TheM25 is within easy reach, via the A41 from Tring.