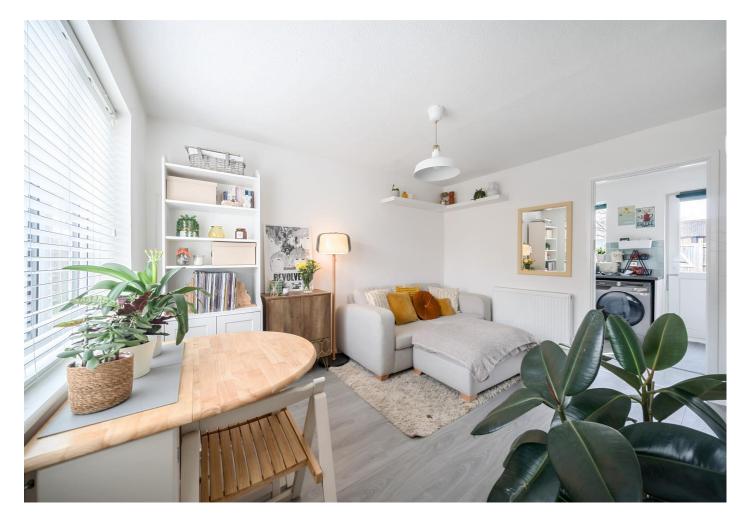

Situated in a popular cul-de-sac, the property is very well presented, with uPVC double glazed windows and oil central heating. The porch provides space to kick off shoes before continuing through to the living room which is lovely and light and features laminate wood flooring. The kitchen at the rear is fitted with a range of units with work surfaces and a built in electric oven and hob with space for a fridge freezer, dishwasher and washing machine. A back door leads directly onto the lovely, private rear garden. On the first floor there is a double bedroom with ample storage and walk in wardrobe area and a second bedroom for guests or use as home office if working from home. There is a newly refitted bathroom suite complete with shower over the bath, hand wash basin and low level WC.