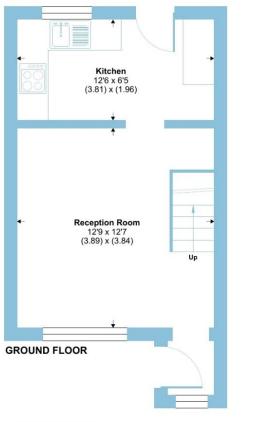

## Church Hill, Cheddington, Leighton Buzzard, LU7

Approximate Area = 515 sq ft / 47.8 sq m

For identification only - Not to scale

Floor plan produced in accordance with RICS Property Measurement Standards incorporating International Property Measurement Standards (IPMS2 Residential). @ nichecom 2024. Produced for Brown & Merry, REF: 1101501