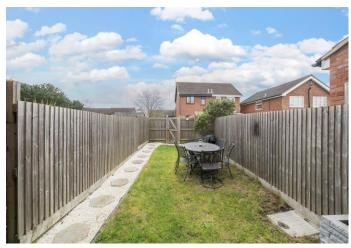

Outside to the rear there is an enclosed rear garden with patio and lawn laid to the remainder. There is also a gate for access to the rear where you'll find the allocated parking.

Cheddington is a very sought-after Buckinghamshire village which has two Churches, school, village shop, two pubs, station for London (Euston) and the north, sports fields and a village hall that serves as a community centre serving many clubs and events. The market town of Leighton Buzzard is about four miles away providing good day-to-day shopping facilities, and the County Town of Aylesbury is about nine miles away with Grammar Schools Cheddington is within the catchment area for these Grammar Schools), undercover shopping centre and recreational facilities. TheM25 is within easy reach, via the A41 from Tring.