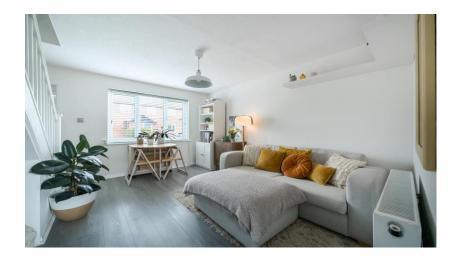

Situated in a popular cul-de-sac, the property is very well presented, with uPVC double glazed windows and oil central heating. The porch provides space to kick off shoes before continuing through to the living room which is lovely and light and features laminate wood flooring. The kitchen at the rear is fitted with a range of units with work surfaces and a built in electric oven and hob with space for a fridge freezer, dishwasher and washing machine. A back door leads directly onto the lovely, private rear garden. On the first floor there is a double bedroom with ample storage and walk in wardrobe area and a second bedroom for guests or use as home office if working from home. There is a newly refitted bathroom suite complete with shower over the bath, hand wash basin and low level WC.