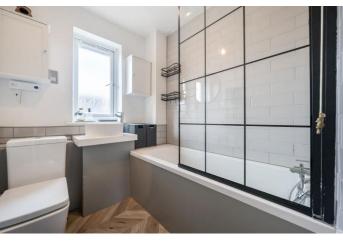

Situated in a popular cul-de-sac, the property is very well presented, with uPVC double glazed windows and oil central heating. The porch provides space to kick off shoes before continuing through to the living room which is lovely and light and features laminate wood flooring. The kitchen at the rear is fitted with a range of units with work surfaces and a built in electric oven and hob with space for a fridge freezer, dishwasher and washing machine. A back door leads directly onto the lovely, private rear garden. On the first floor there is a double bedroom with ample storage and walk in wardrobe area and a second bedroom for guests or use as home office if working from home. There is a newly refitted bathroom suite complete with shower over the bath, hand wash basin and low level WC.