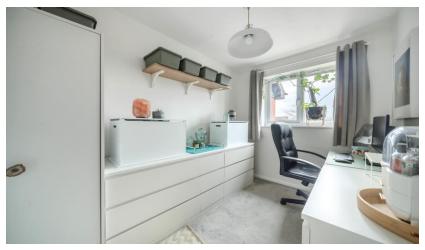

Situated in a popular cul-de-sac, the property is very well presented, with uPVC double glazed windows and oil central heating. The porch provides space to kick off shoes before continuing through to the living room which is lovely and light and features laminate wood flooring. The kitchen at the rear is fitted with a range of units with work surfaces and a built in electric oven and hob with space for a fridge freezer, dishwasher and washing machine. A back door leads directly onto the lovely, private rear garden. On the first floor there is a double bedroom with ample storage and walk in wardrobe area and a second bedroom for guests or use as home office if working from home. There is a newly refitted bathroom suite complete with shower over the bath, hand wash basin and low level WC.