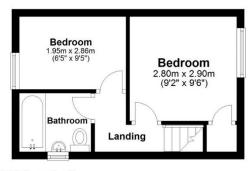

#### First Floor

Approx. 37.5 sq. metres (404.2 sq. feet)

Total area: approx. 85.4 sq. metres (919.3 sq. feet)

Disclaimer - Floor plan is for marketing purposes only and is to be used as a guide - SKM Studio Plan produced using PlanUp.

The cottage itself is beautifully presented throughout and is sure to impress. The cosy sitting room features warm wood flooring and leads through to the cottage style kitchen. Shaker cabinets are fitted with oak work tops and a deep 'butlers sink'. There is an electric oven & hob built in, with an extractor over. There is plumbing for the washing machine in 'The Barn'. Beyond the kitchen is the dining area offering sociable space to entertain. Upstairs, there is a stylish modern bathroom serving two bedrooms.