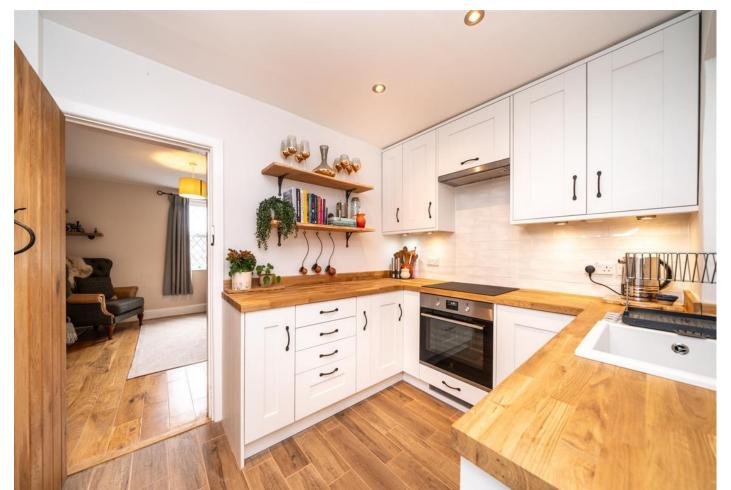

The cottage itself is beautifully presented throughout and is sure to impress. The cosy sitting room features warm wood flooring and leads through to the cottage style kitchen. Shaker cabinets are fitted with oak work tops and a deep 'butlers sink'. There is an electric oven & hob built in, with an extractor over. There is plumbing for the washing machine in 'The Barn'. Beyond the kitchen is the dining area offering sociable space to entertain. Upstairs, there is a stylish modern bathroom serving two bedrooms.