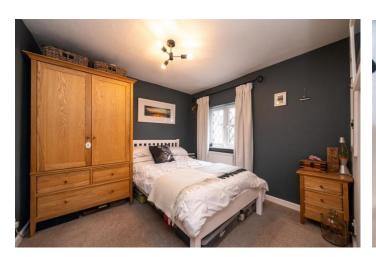

The cottage itself is beautifully presented throughout and is sure to impress. The cosy sitting room features warm wood flooring and leads through to the cottage style kitchen. Shaker cabinets are fitted with oak work tops and a deep 'butlers sink'. There is an electric oven & hob built in, with an extractor over. There is plumbing for the washing machine in 'The Barn'. Beyond the kitchen is the dining area offering sociable space to entertain. Upstairs, there is a stylish modern bathroom serving two bedrooms.