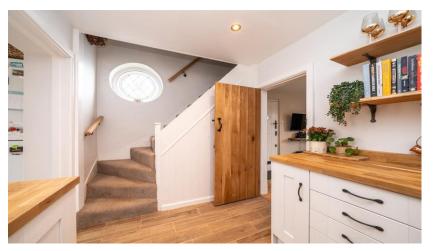

The cottage itself is beautifully presented throughout and is sure to impress. The cosy sitting room features warm wood flooring and leads through to the cottage style kitchen. Shaker cabinets are fitted with oak work tops and a deep 'butlers sink'. There is an electric oven & hob built in, with an extractor over. There is plumbing for the washing machine in 'The Barn'. Beyond the kitchen is the dining area offering sociable space to entertain. Upstairs, there is a stylish modern bathroom serving two bedrooms.