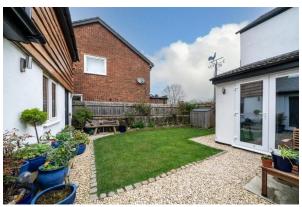

This stunning Victorian cottage has been completely refurbished in recent years and offers a unique and versatile outbuilding which has also been completely refurbished and is currently used as occasional guest accommodation, gym and studio/office when working from home. There is also potential for Air B&B income as the outbuilding has independent access and is fitted with a shower suite and kitchen.

The cottage itself is beautifully presented throughout and is sure to impress. The cosy sitting room features warm wood flooring and leads through to the cottage style kitchen. Shaker cabinets are fitted with oak work tops and a deep 'butlers sink'. There is an electric oven & hob built in, with an extractor over. There is plumbing for the washing machine in 'The Barn'. Beyond the kitchen is the dining area offering sociable space to entertain. Upstairs, there is a stylish modern bathroom serving two bedrooms.