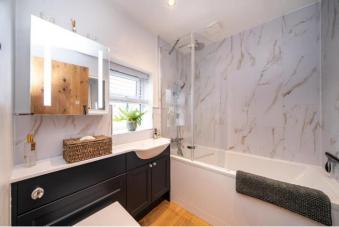

The cottage itself is beautifully presented throughout and is sure to impress. The cosy sitting room features warm wood flooring and leads through to the cottage style kitchen. Shaker cabinets are fitted with oak work tops and a deep 'butlers sink'. There is an electric oven & hob built in, with an extractor over. There is plumbing for the washing machine in 'The Barn'. Beyond the kitchen is the dining area offering sociable space to entertain. Upstairs, there is a stylish modern bathroom serving two bedrooms.