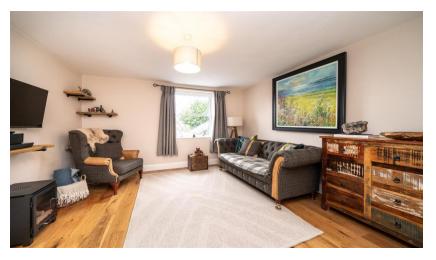

The cottage itself is beautifully presented throughout and is sure to impress. The cosy sitting room features warm wood flooring and leads through to the cottage style kitchen. Shaker cabinets are fitted with oak work tops and a deep 'butlers sink'. There is an electric oven & hob built in, with an extractor over. There is plumbing for the washing machine in 'The Barn'. Beyond the kitchen is the dining area offering sociable space to entertain. Upstairs, there is a stylish modern bathroom serving two bedrooms.