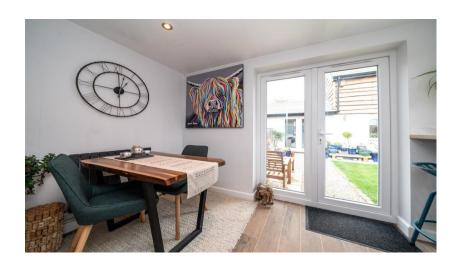

The cottage itself is beautifully presented throughout and is sure to impress. The cosy sitting room features warm wood flooring and leads through to the cottage style kitchen. Shaker cabinets are fitted with oak work tops and a deep 'butlers sink'. There is an electric oven & hob built in, with an extractor over. There is plumbing for the washing machine in 'The Barn'. Beyond the kitchen is the dining area offering sociable space to entertain. Upstairs, there is a stylish modern bathroom serving two bedrooms.