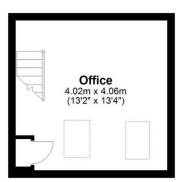

#### **Ground Floor**

Approx. 47.9 sq. metres (515.2 sq. feet)

#### First Floor

Approx. 37.5 sq. metres (404.2 sq. feet)

Total area: approx. 85.4 sq. metres (919.3 sq. feet)

Disclaimer - Floor plan is for marketing purposes only and is to be used as a guide - SKM Studio Plan produced using PlanUp.