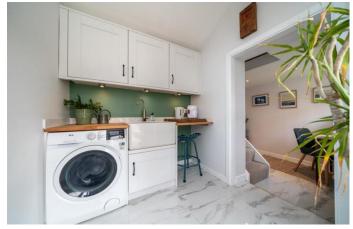

This stunning Victorian cottage has been completely refurbished in recent years and offers a unique and versatile outbuilding which has also been completely refurbished and is currently used as occasional guest accommodation, gym and studio/office when working from home. There is also potential for Air B&B income as the outbuilding has independent access and is fitted with a shower suite and kitchen.

The cottage itself is beautifully presented throughout and is sure to impress. The cosy sitting room features warm wood flooring and leads through to the cottage style kitchen. Shaker cabinets are fitted with oak work tops and a deep 'butlers sink'. There is an electric oven & hob built in, with an extractor over. There is plumbing for the washing machine in 'The Barn'. Beyond the kitchen is the dining area offering sociable space to entertain. Upstairs, there is a stylish modern bathroom serving two bedrooms.