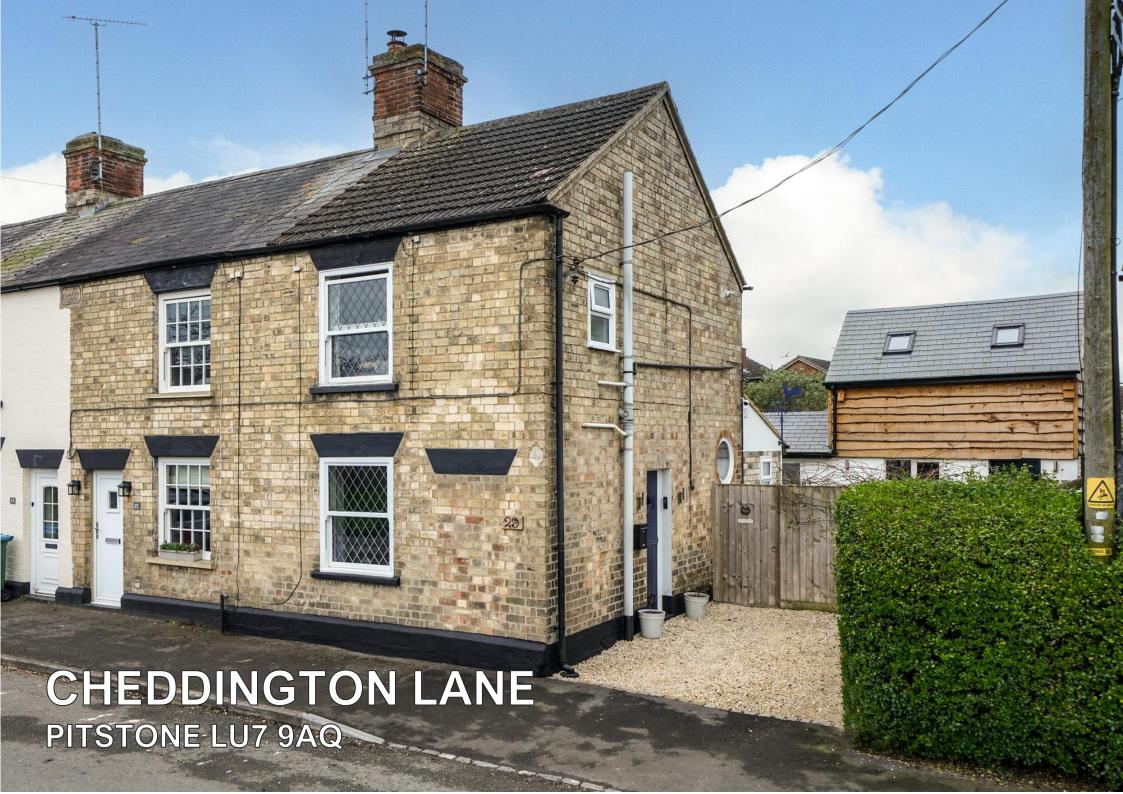

# CHEDDINGTON ROAD

£375,000 FREEHOLD

PITSTONE, LU7 9AQ

A beautifully refurbished two bedroom Victorian cottage with off road parking and superb barn which has been converted to 'home office/studio with kitchenette & shower room'.

This stunning Victorian cottage has been completely refurbished in recent years and offers a unique and versatile outbuilding which has also been completely refurbished and is currently used as occasional guest accommodation, gym and studio/office when working from home. There is also potential for Air B&B income as the outbuilding has independent access and is fitted with a shower suite and kitchen.

The cottage is situated in the centre of Pitstone, a Buckinghamshire village surrounded by glorious Chilterns countryside and is just a short walk from the village hall, shop and doctors surgery. A little further along the road is the primary school and Ivinghoe village with tea rooms, chemist, pub and restaurant. Tring is approximately three miles away with a charming High Street filled with restaurants and coffee shops, M&S and Tesco among various other amenities.