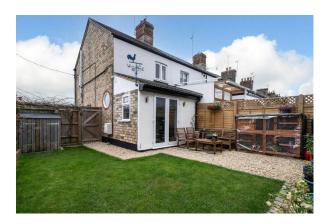

This stunning Victorian cottage has been completely refurbished in recent years and offers a unique and versatile outbuilding which has also been completely refurbished and is currently used as occasional guest accommodation, gym and studio/office when working from home. There is also potential for Air B&B income as the outbuilding has independent access and is fitted with a shower suite and kitchen.

The cottage itself is beautifully presented throughout and is sure to impress. The cosy sitting room features warm wood flooring and leads through to the cottage style kitchen. Shaker cabinets are fitted with oak work tops and a deep 'butlers sink'. There is an electric oven & hob built in, with an extractor over. There is plumbing for the washing machine in 'The Barn'. Beyond the kitchen is the dining area offering sociable space to entertain. Upstairs, there is a stylish modern bathroom serving two bedrooms.