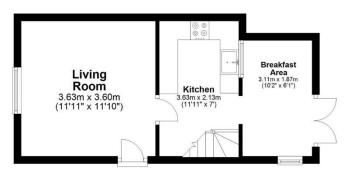

#### **Ground Floor**

Approx. 47.9 sq. metres (515.2 sq. feet)

The cottage itself is beautifully presented throughout and is sure to impress. The cosy sitting room features warm wood flooring and leads through to the cottage style kitchen. Shaker cabinets are fitted with oak work tops and a deep 'butlers sink'. There is an electric oven & hob built in, with an extractor over. There is plumbing for the washing machine in 'The Barn'. Beyond the kitchen is the dining area offering sociable space to entertain. Upstairs, there is a stylish modern bathroom serving two bedrooms.