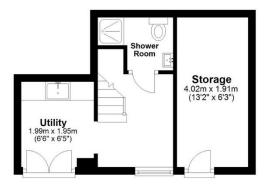

#### **Ground Floor**

Approx. 47.9 sq. metres (515.2 sq. feet)

#### First Floor

Approx. 37.5 sq. metres (404.2 sq. feet)

Total area: approx. 85.4 sq. metres (919.3 sq. feet)

Disclaimer - Floor plan is for marketing purposes only and is to be used as a guide - SKM Studio Plan produced using PlanUp.