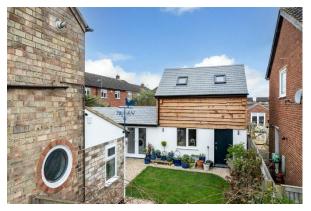

# CHEDDINGTON ROAD

£375,000 FREEHOLD

PITSTONE, LU7 9AQ

A beautifully refurbished two bedroom Victorian cottage with off road parking and superb barn which has been converted to 'home office/studio with kitchenette & shower room'.

This stunning Victorian cottage has been completely refurbished in recent years and offers a unique and versatile outbuilding which has also been completely refurbished and is currently used as occasional guest accommodation, gym and studio/office when working from home. There is also potential for Air B&B income as the outbuilding has independent access and is fitted with a shower suite and kitchen.

## 29 Cheddington Road