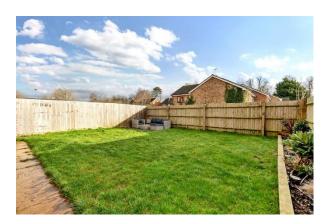

Outside you will find a private sunny rear garden, perfect for that after work drink, alfresco dining and entertaining. The front garden is laid to lawn with a gated side access and block paved driveway leading to the garage.