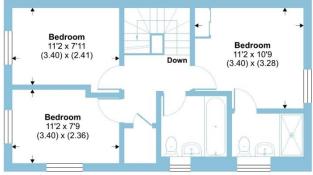

## Elm Leys, Aylesbury, HP22

Approximate Area = 980 sq ft / 91 sq m Garage = 198 sq ft / 18.4 sq m Total = 1178 sq ft / 109.4 sq m

For identification only - Not to scale

FIRST FLOOR

Floor plan produced in accordance with RICS Property Measurement Standards incorporating International Property Measurement Standards (IPMS2 Residential). © nichecom 2024. Produced for Brown & Merry, REF: 106954.

## TRG107473107715 - Version 3 EPC rating - B Council Tax Band - E

**GROUND FLOOR** 

1. MONEY LAUNDERING REGULATIONS Intending purchasers will be asked to produce identification documentation at a later stage and we would ask for your co-operation in order that there is no delay in agreeing the sale. 2. These particulars do not constitute part or all of an offer or contract. 3. The measurements indicated are supplied for guidance only and as such must be considered incorrect. Potential buyers are advised to recheck measurements before committing to any expense. 4. We have not tested any apparatus, equipment, fixtures or services and it is in the buyers interest to check the working condition of any appliances. 5. Where an EPC, or a Home Report (Scotland only) is held for this property, it is available for inspection at the branch by appointment. If you require a printed version of a Home Report, you will need to pay a reasonable production charge reflecting printing and other costs. 6. We are not able to offer an opinion either written or verbal on the content of these reports and this must be obtained from your legal representative. 7. Whilst we take care in preparing these reports, a buyer should ensure that his/her legal representative confirms as soon as possible all matters relating to title including the extent and boundaries of the property and other important matters before exchange of contracts.

Upstairs the master bedroom is complete with an en-suite shower and fitted wardrobes. Two further bedrooms and a family bathroom complete the accommodation on this floor. The third bedroom would be perfect for a 'working from home' study.