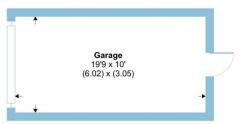

## Elm Leys, Aylesbury, HP22

Approximate Area = 980 sq ft / 91 sq m Garage = 198 sq ft / 18.4 sq m Total = 1178 sq ft / 109.4 sq m

For identification only - Not to scale

FIRST FLOOR

Floor plan produced in accordance with RICS Property Measurement Standards incorporating International Property Measurement Standards (IPMS2 Residential). © nichecom 2024. Produced for Brown & Merry, REF: 106954.