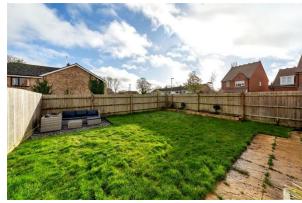

Outside you will find a private sunny rear garden, perfect for that after work drink, alfresco dining and entertaining. The front garden is laid to lawn with a gated side access and block paved driveway leading to the garage.