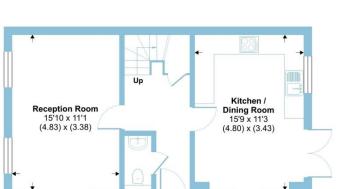

## Elm Leys, Aylesbury, HP22

Approximate Area = 980 sq ft / 91 sq m Garage = 198 sq ft / 18.4 sq m Total = 1178 sq ft / 109.4 sq m

For identification only - Not to scale

FIRST FLOOR

Floor plan produced in accordance with RICS Property Measurement Standards incorporating International Property Measurement Standards (IPMS2 Residential). © nichecom 2024. Produced for Brown & Merry, REF: 106954.

## TRG107473107715 - Version 3 EPC rating - B Council Tax Band - E

**GROUND FLOOR** 

1. MONEY LAUNDERING REGULATIONS Intending purchasers will be asked to produce identification documentation at a later stage and we would ask for your co-operation in order that there is no delay in agreeing the sale. 2. These particulars do not constitute part or all of an offer or contract. 3. The measurements indicated are supplied for guidance only and as such must be considered incorrect. Potential buyers are advised to recheck measurements before committing to any expense. 4. We have not tested any apparatus, equipment, fixtures or services and it is in the buyers interest to check the working condition of any appliances. 5. Where an EPC, or a Home Report (Scotland only) is held for this property, it is available for inspection at the branch by appointment. If you require a printed version of a Home Report, you will need to pay a reasonable production charge reflecting printing and other costs. 6. We are not able to offer an opinion either written or verbal on the content of these reports and this must be obtained from your legal representative. 7. Whilst we take care in preparing these reports, a buyer should ensure that his/her legal representative confirms as soon as possible all matters relating to title including the extent and boundaries of the property and other important matters before exchange of contracts.

## **WINGRAVE HP22 4FL**

Brown and Merry are pleased to present this impressive three bedroom detached family home offering luxury living in a rural setting with countryside views.

This beautifully presented property includes a spacious kitchen/dining room with double doors opening to the patio and garden. The kitchen boasts a selection of integrated appliances of which include a dishwasher, fridge/freezer and hob. There's a generous living room and a downstairs cloakroom situated off the entrance hall.