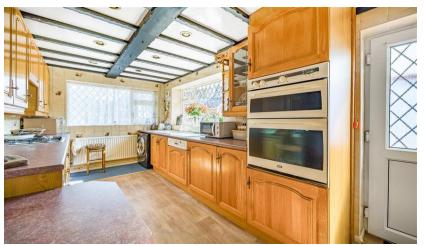

The bungalow itself has been extended and offers a versatile layout. There are currently two bedrooms, each with fitted wardrobes, and a bathroom. There is a fitted kitchen and an integral garage (which could be converted, subject to planning and building regulations, if required)