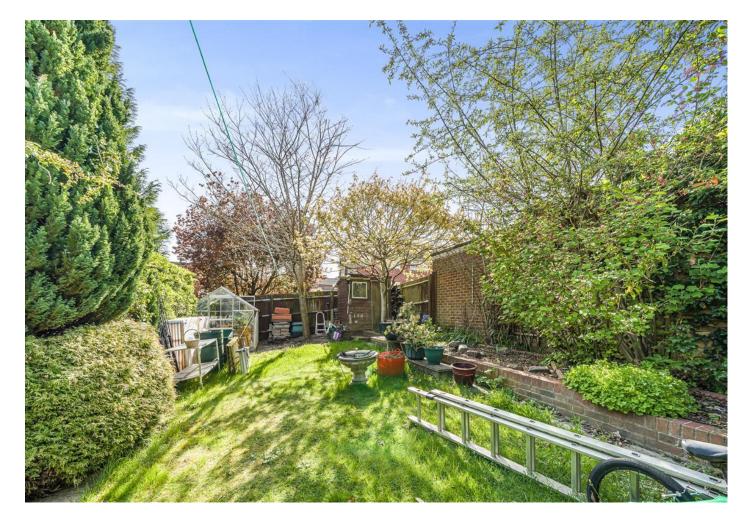

There is a block paved driveway to the front providing off road parking and pretty garden with gated access to the rear. A large patio spans the width of the plot directly to the rear of the bungalow with light and power sockets. There is a lovely lawned garden with green house beyond and a couple of sheds providing useful storage.