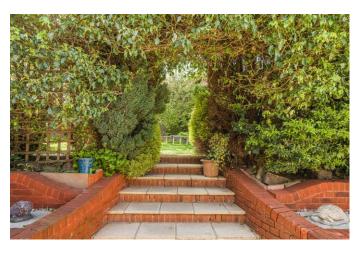

There is a block paved driveway to the front providing off road parking and pretty garden with gated access to the rear. A large patio spans the width of the plot directly to the rear of the bungalow with light and power sockets. There is a lovely lawned garden with green house beyond and a couple of sheds providing useful storage.