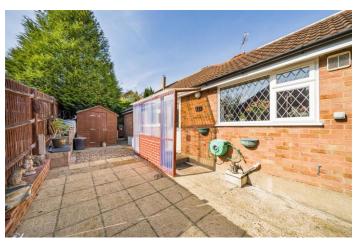

## TRING, HERTFORDSHIRE HP23 4BZ

A detached bungalow in Tring, close to shops and within easy reach of the High Street coffee shops and restaurants. The bungalow is offered with no onward chain.

This detached bungalow is situated in Cobbetts Ride, a popular street of similar bungalows, and is within easy reach of the High Street where there is an abundance of cafes, coffee shops, and restaurants as well as Mark & Spencer and several chemists/pharmacies....the doctor's surgery and dentists are just around the corner.

There is a block paved driveway to the front providing off road parking and pretty garden with gated access to the rear. A large patio spans the width of the plot directly to the rear of the bungalow with light and power sockets. There is a lovely lawned garden with green house beyond and a couple of sheds providing useful storage.

- Detached Bungalow
- Excellent Location close to shops & restaurants
- Two Bedrooms
- Two Reception Rooms
- Gardens & Garage
- Gas Heating & Double Glazing
- Chain Free
- 01442 824133
- tring@brownandmerry.co.uk
- 41 High Street, Tring, Herts, HP23 5AA
- www.brownandmerry.co.uk