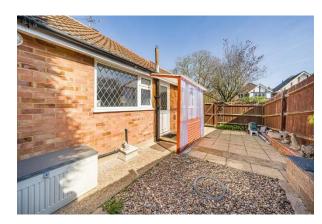

There is a block paved driveway to the front providing off road parking and pretty garden with gated access to the rear. A large patio spans the width of the plot directly to the rear of the bungalow with light and power sockets. There is a lovely lawned garden with green house beyond and a couple of sheds providing useful storage.