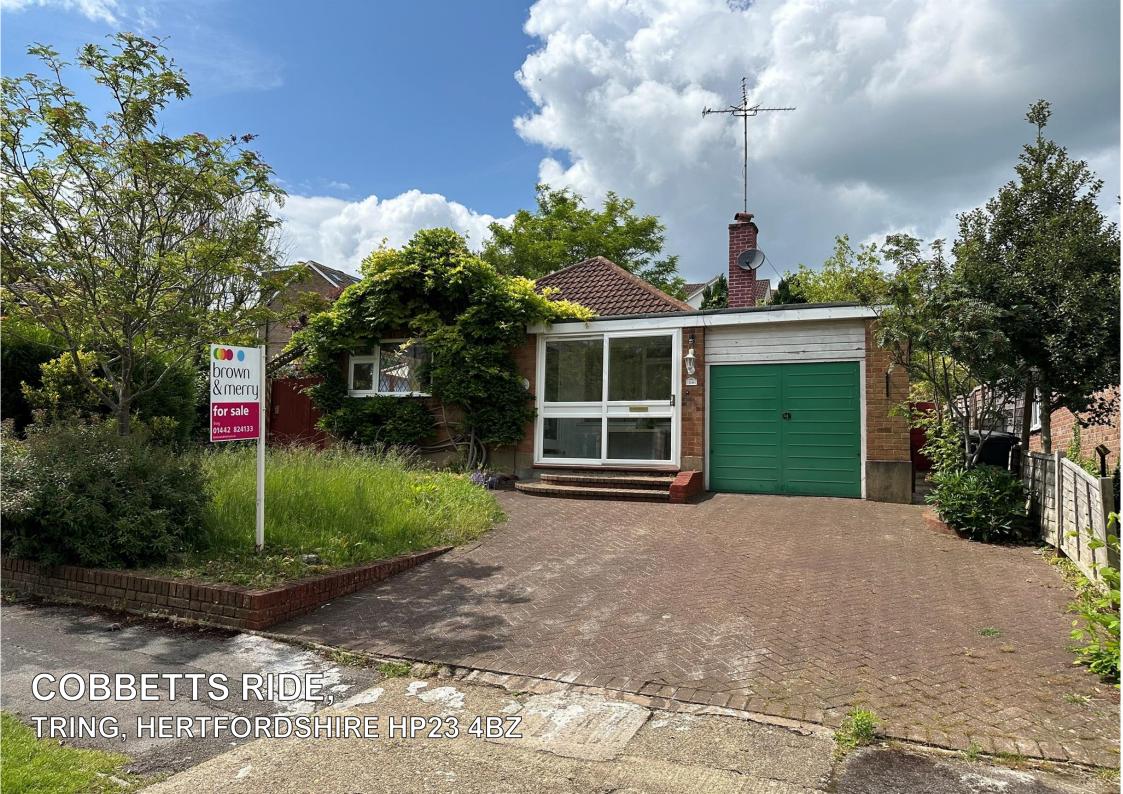

## COBBETTS RIDE

£525,000 FREEHOLD

## TRING, HERTFORDSHIRE HP23 4BZ

A detached bungalow in Tring, close to shops and within easy reach of the High Street coffee shops and restaurants. The bungalow is offered with no onward chain.

This detached bungalow is situated in Cobbetts Ride, a popular street of similar bungalows, and is within easy reach of the High Street where there is an abundance of cafes, coffee shops, and restaurants as well as Mark & Spencer and several chemists/pharmacies....the doctor's surgery and dentists are just around the corner.

The bungalow itself has been extended and offers a versatile layout. There are currently two bedrooms, each with fitted wardrobes, and a bathroom. There is a fitted kitchen and an integral garage (which could be converted, subject to planning and building regulations, if required)

There is a block paved driveway to the front providing off road parking and pretty garden with gated access to the rear. A large patio spans the width of the plot directly to the rear of the bungalow with light and power sockets. There is a lovely lawned garden with green house beyond and a couple of sheds providing useful storage.

- Detached Bungalow
- Excellent Location close to shops & restaurants
- Two Bedrooms
- Two Reception Rooms
- Gardens & Garage
- Gas Heating & Double Glazing
- Chain Free
- 01442 824133
- tring@brownandmerry.co.uk
- 41 High Street, Tring, Herts, HP23 5AA
- www.brownandmerry.co.uk