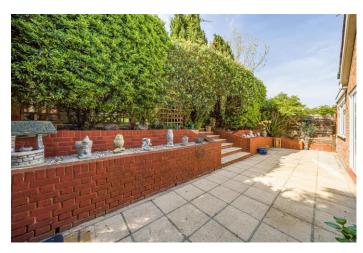

There is a block paved driveway to the front providing off road parking and pretty garden with gated access to the rear. A large patio spans the width of the plot directly to the rear of the bungalow with light and power sockets. There is a lovely lawned garden with green house beyond and a couple of sheds providing useful storage.