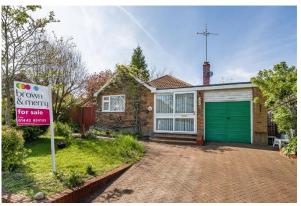

## TRING, HERTFORDSHIRE HP23 4BZ

A detached bungalow in Tring, close to shops and within easy reach of the High Street coffee shops and restaurants. The bungalow is offered with no onward chain.

This detached bungalow is situated in Cobbetts Ride, a popular street of similar bungalows, and is within easy reach of the High Street where there is an abundance of cafes, coffee shops, and restaurants as well as Mark & Spencer and several chemists/pharmacies....the doctor's surgery and dentists are just around the corner.

- Detached Bungalow
- Excellent Location close to shops & restaurants
- Two Bedrooms
- Two Reception Rooms
- Gardens & Garage
- Gas Heating & Double Glazing
- Chain Free
- 01442 824133
- tring@brownandmerry.co.uk
- 41 High Street, Tring, Herts, HP23 5AA
- www.brownandmerry.co.uk