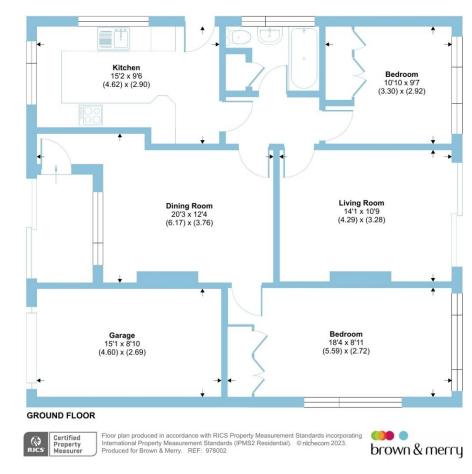

The bungalow itself has been extended and offers a versatile layout. There are currently two bedrooms, each with fitted wardrobes, and a bathroom. There is a fitted kitchen and an integral garage (which could be converted, subject to planning and building regulations, if required)

## Cobbetts Ride, Tring, HP23

Approximate Area = 1014 sq ft / 94.2 sq m (includes garage)

For identification only - Not to scale

1. MONEY LAUNDERING REGULATIONS Intending purchasers will be asked to produce identification documentation at a later stage and we would ask for your co-operation in order that there is no delay in agreeing the sale. 2. These particulars do not constitute part or all of an offer or contract. 3. The measurements indicated are supplied for guidance only and as such must be considered incorrect. Potential buyers are advised to recheck measurements before committing to any expense. 4. We have not tested any apparatus, equipment, fixtures or services and it is in the buyers interest to check the working condition of any appliances. 5. Where an EPC, or a Home Report (Scotland only) is held for this property, it is available for inspection at the branch by appointment. If you require a printed version of a Home Report, you will need to pay a reasonable production charge reflecting printing and other costs. 6. We are not able to offer an opinion either written or verbal on the content of these reports and this must be obtained from your legal representative. 7. Whilst we take care in preparing these reports, a buyer should ensure that his/her legal representative confirms as soon as possible all matters relating to title including the extent and boundaries of the property and other important matters before exchange of contracts.