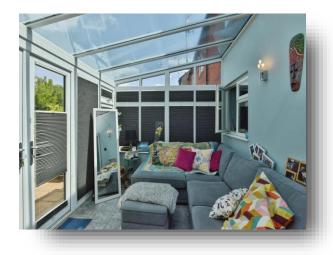

## **Conservatory:**

14' 2" x 8' 11" ( 4.32m x 2.72m ) Of brick and UPVC construction, radiator, tiled flooring and French doors leading to the rear garden.