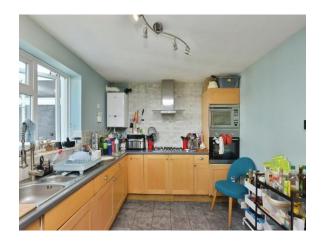

## Kitchen/Diner:

21' 1" x 8' 11" ( 6.43m x 2.72m )

Fitted with a range of units to both base and eye level and worktops over, 1½ stainless steel sink with mixer taps, fitted oven and microwave, gas hob with extractor fan over, boiler, built in dishwasher, space for fridge/freezer, radiator, double glazed window to rear aspect and French doors to conservatory: