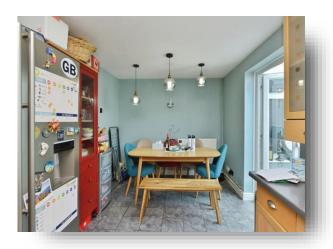

## Kitchen/Diner:

21' 1" x 8' 11" ( 6.43m x 2.72m )

Fitted with a range of units to both base and eye level and worktops over, 1½ stainless steel sink with mixer taps, fitted oven and microwave, gas hob with extractor fan over, boiler, built in dishwasher, space for fridge/freezer, radiator, double glazed window to rear aspect and French doors to conservatory: