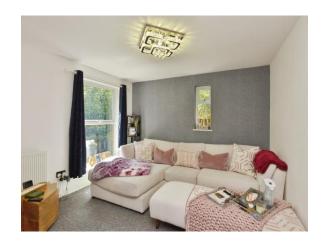

## Lounge:

11' 5" x 11' (3.48m x 3.35m) Radiator, double glazed window to front and side aspects,