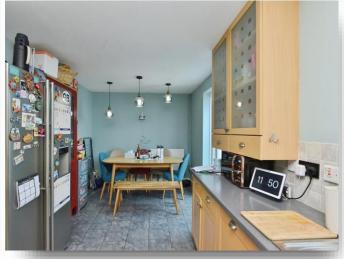

## Kitchen/Diner:

21' 1" x 8' 11" ( 6.43m x 2.72m )

Fitted with a range of units to both base and eye level and worktops over, 1½ stainless steel sink with mixer taps, fitted oven and microwave, gas hob with extractor fan over, boiler, built in dishwasher, space for fridge/freezer, radiator, double glazed window to rear aspect and French doors to conservatory: