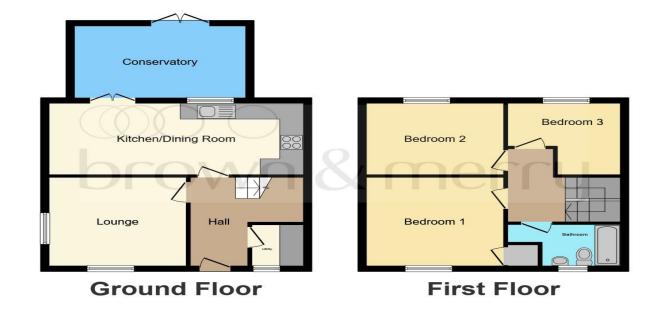

#### **Entrance Hall:**

Radiator, understairs storage and stairs rising to first floor.

## Lounge:

11' 5" x 11' (3.48m x 3.35m) Radiator, double glazed window to front and side aspects,

## Kitchen/Diner:

21' 1" x 8' 11" ( 6.43m x 2.72m )

Fitted with a range of units to both base and eye level and worktops over, 1½ stainless steel sink with mixer taps, fitted oven and microwave, gas hob with extractor fan over, boiler, built in dishwasher, space for fridge/freezer, radiator, double glazed window to rear aspect and French doors to conservatory:

## **Conservatory:**

14' 2" x 8' 11" ( 4.32m x 2.72m ) Of brick and UPVC construction, radiator, tiled flooring and French doors leading to the rear garden.

## **Utility:**

Space for washing machine, tumble dryer, WC, and double glazed window to front aspect.

## Landing:

Access to loft via hatch and doors to all rooms:

### **Bedroom One:**

11' 3"  $\times$  11' ( 3.43m  $\times$  3.35m ) Built in wardrobe, radiator and double glazed window to front aspect.

### **Bedroom Two:**

11' 1" x 9' 2" ( 3.38m x 2.79m )
Radiator and double glazed window to rear aspect.

## **Bedroom Three:**

9' 4" x 9' 1" ( 2.84m x 2.77m ) Radiator and double glazed window to rear aspect.

### **Bathroom:**

White suite comprising: Panelled bath with shower and screen over, WC, vanity unit with wash hand basin, heated towel rail and double glazed window to front aspect.

This floor plan is for illustrative purposes only. It is not drawn to scale. Any measurements, floor areas (including any total floor area), openings and orientation are approximate. No details are guaranteed, they cannot be relied upon for any purpose and they do not form part of any agreement. No liability is taken for any error, omission or misstatement. A party must rely upon its own inspection(s). Powered by www.focalagent.com