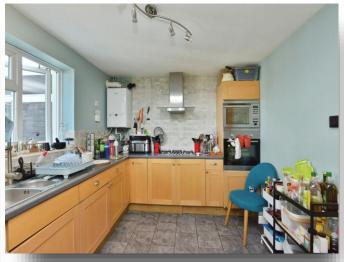

## Kitchen/Diner:

21' 1" x 8' 11" ( 6.43m x 2.72m )

Fitted with a range of units to both base and eye level and worktops over, 1½ stainless steel sink with mixer taps, fitted oven and microwave, gas hob with extractor fan over, boiler, built in dishwasher, space for fridge/freezer, radiator, double glazed window to rear aspect and French doors to conservatory: