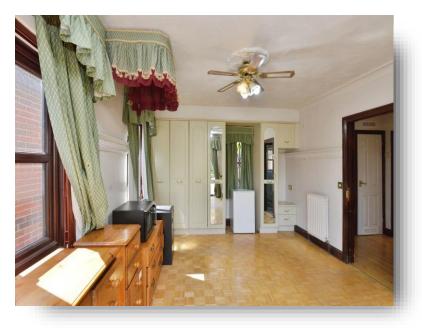

| Front Porch: Entrance Hall: Two radiators and two double glazed window to front aspect. |
|-----------------------------------------------------------------------------------------|
| <b>Living Room:</b> Fireplace, radiator and two double glazed windows to side aspect.   |
| Lounge:                                                                                 |
| Sitting Room:                                                                           |
| Lobby Area:                                                                             |
| Conservatory:                                                                           |
| Bedroom One:                                                                            |
| En-Suite:                                                                               |
| Bedroom Five:                                                                           |
| Bedroom Four:                                                                           |
| Conservatory:                                                                           |
| Kitchen:                                                                                |
| Utility:                                                                                |
| Bedroom Three:                                                                          |
| Lobby Area:                                                                             |
| Shower Room:                                                                            |