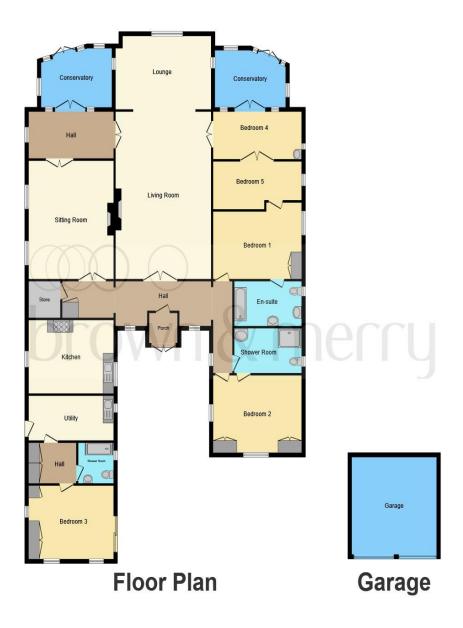

| Front Porch: Entrance Hall: Two radiators and two double glazed window to front aspect. |
|-----------------------------------------------------------------------------------------|
| <b>Living Room:</b> Fireplace, radiator and two double glazed windows to side aspect.   |
| Lounge:                                                                                 |
| Sitting Room:                                                                           |
| Lobby Area:                                                                             |
| Conservatory:                                                                           |
| Bedroom One:                                                                            |
| En-Suite:                                                                               |
| Bedroom Five:                                                                           |
| Bedroom Four:                                                                           |
| Conservatory:                                                                           |
| Kitchen:                                                                                |
| Utility:                                                                                |
| Bedroom Three:                                                                          |
| Lobby Area:                                                                             |
| Shower Room:                                                                            |

#### **Agent's Note:**

The sale of this property is subject to grant of probate. Please seek an update from the branch with regards to the potential time frame involved.

This floor plan is for illustrative purposes only. It is not drawn to scale. Any measurements, floor areas (including any total floor area), openings and orientation are approximate. No details are guaranteed, they cannot be relied upon for any purpose and they do not form part of any agreement. No liability is taken for any error, omission or misstatement. A party must rely upon its own inspection(s). Powered by www.focalagent.com