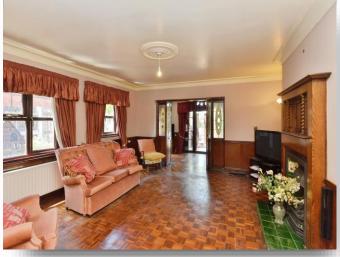

| Front Porch: Entrance Hall: Two radiators and two double glazed window to front aspect. |
|-----------------------------------------------------------------------------------------|
| <b>Living Room:</b> Fireplace, radiator and two double glazed windows to side aspect.   |
| Lounge:                                                                                 |
| Sitting Room:                                                                           |
| Lobby Area:                                                                             |
| Conservatory:                                                                           |
| Bedroom One:                                                                            |
| En-Suite:                                                                               |
| Bedroom Five:                                                                           |
| Bedroom Four:                                                                           |
| Conservatory:                                                                           |
| Kitchen:                                                                                |
| Utility:                                                                                |
| Bedroom Three:                                                                          |
| Lobby Area:                                                                             |
| Shower Room:                                                                            |