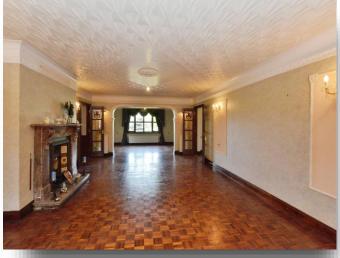

| Front Porch: Entrance Hall: Two radiators and two double glazed window to front aspect. |
|-----------------------------------------------------------------------------------------|
| <b>Living Room:</b> Fireplace, radiator and two double glazed windows to side aspect.   |
| Lounge:                                                                                 |
| Sitting Room:                                                                           |
| Lobby Area:                                                                             |
| Conservatory:                                                                           |
| Bedroom One:                                                                            |
| En-Suite:                                                                               |
| Bedroom Five:                                                                           |
| Bedroom Four:                                                                           |
| Conservatory:                                                                           |
| Kitchen:                                                                                |
| Utility:                                                                                |
| Bedroom Three:                                                                          |
| Lobby Area:                                                                             |
| Shower Room:                                                                            |