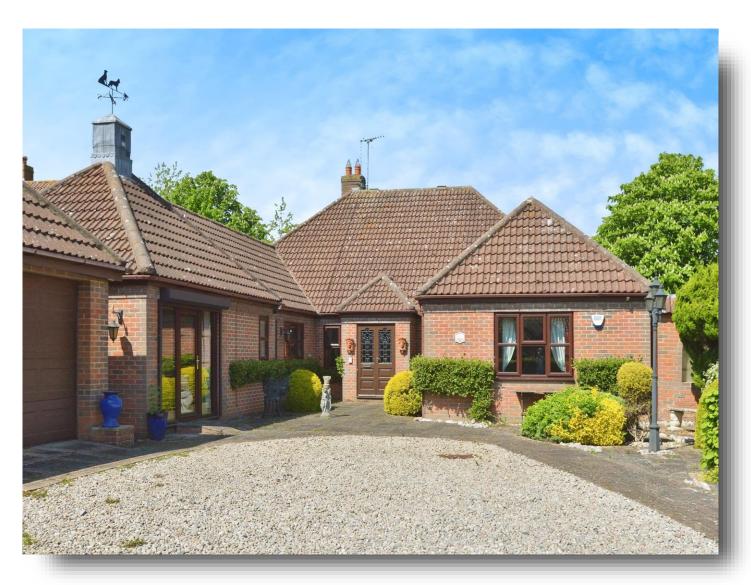

## **Redland Drive, Loughton Milton Keynes**

Rarely available, this exceptional FIVE bedroom DETACHED BUNGALOW on Redland Drive in LOUGHTON, Milton Keynes, offers a unique blend of spacious living, modern amenities, and serene surroundings, boasting over 2400 sqft of versatile space, making it the perfect family home.

# welcome to **Redland Drive**, **Loughton Milton Keynes**

- CHAIN FREE
- SOUGHT AFTER LOCATION
- FURTHER POTENITAL FOR DEVELOPMENT
- **DETACHED BUNGALOW**
- **GREAT VIEWS**

Tenure: Freehold EPC Rating: D