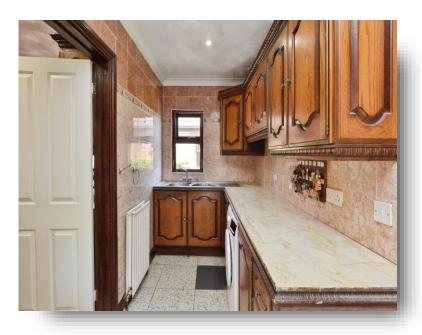

| Front Porch: Entrance Hall: Two radiators and two double glazed window to front aspect. |
|-----------------------------------------------------------------------------------------|
| <b>Living Room:</b> Fireplace, radiator and two double glazed windows to side aspect.   |
| Lounge:                                                                                 |
| Sitting Room:                                                                           |
| Lobby Area:                                                                             |
| Conservatory:                                                                           |
| Bedroom One:                                                                            |
| En-Suite:                                                                               |
| Bedroom Five:                                                                           |
| Bedroom Four:                                                                           |
| Conservatory:                                                                           |
| Kitchen:                                                                                |
| Utility:                                                                                |
| Bedroom Three:                                                                          |
| Lobby Area:                                                                             |
| Shower Room:                                                                            |