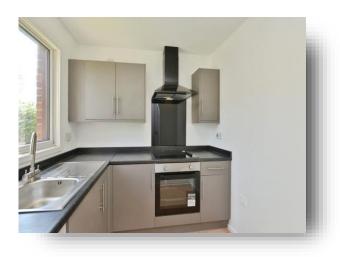

#### Kitchen:

7' 2" x 7' 1" ( 2.18m x 2.16m )

Fitted with a range of units to both base and eye level with worksurfaces over, stainless steel sink with mixer taps, built in oven, induction hob and extractor fan over, space for washing machine and double glazed window to front aspect.