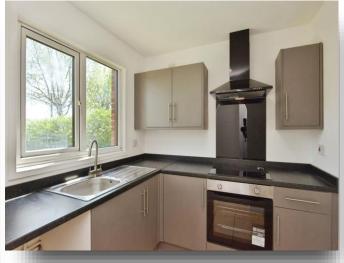

#### Kitchen:

7' 2" x 7' 1" ( 2.18m x 2.16m )

Fitted with a range of units to both base and eye level with worksurfaces over, stainless steel sink with mixer taps, built in oven, induction hob and extractor fan over, space for washing machine and double glazed window to front aspect.