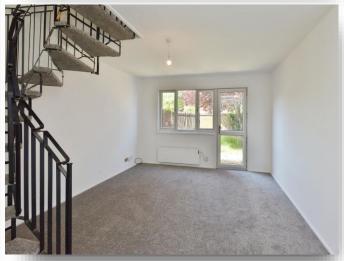

# **Living Room:**

15' 8" x 12' 7" ( 4.78m x 3.84m ) Two radiators, with spiral stairs and double glazed window and door to rear aspect.

**Landing:**Doors to all rooms: