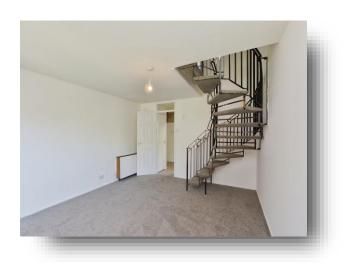

# **Living Room:**

15' 8" x 12' 7" ( 4.78m x 3.84m ) Two radiators, with spiral stairs and double glazed window and door to rear aspect.

**Landing:**Doors to all rooms: