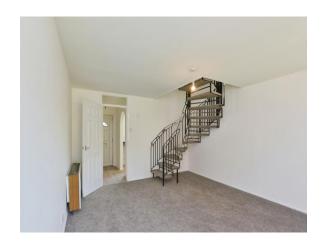

# **Living Room:**

15' 8" x 12' 7" ( 4.78m x 3.84m ) Two radiators, with spiral stairs and double glazed window and door to rear aspect.

**Landing:**Doors to all rooms: