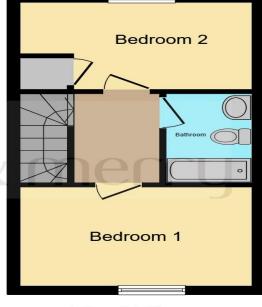

### **Bedroom One:**

12' 7" x 8' 1" ( 3.84m x 2.46m ) Radiator and double glazed window to rear aspect.

#### **Bedroom Two:**

12' 7" Max x 7' 1" ( 3.84m Max x 2.16m ) Radiator, airing cupboard and double glazed window to front aspect.

### **Bathroom:**

White suite comprising: Bath with electric shower over, WC, extractor fan and wash hand basin.

£240,000

**Ground Floor** 

**First Floor** 

This floor plan is for illustrative purposes only. It is not drawn to scale. Any measurements, floor areas (including any total floor area), openings and orientation are approximate. No details are guaranteed, they cannot be relied upon for any purpose and they do not form part of any agreement. No liability is taken for any error, omission or misstatement. A party must rely upon its own inspection(s). Powered by www.focalagent.com