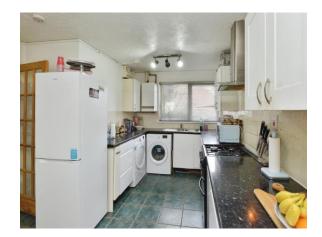

#### Kitchen/Diner:

18' 10" x 14' 8" ( 5.74m x 4.47m ) Fitted with a range of units to both base and eye level with worksurfaces over, stainless steel sink unit with mixer taps over, built in oven with four gas ring hob and extractor over, space for washing machine and tumble dryer, space for fridge/freezer, radiator and double glazed window to font aspect.