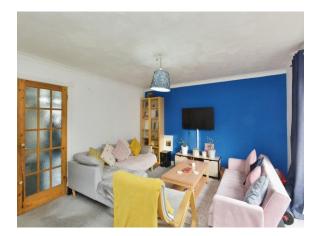

#### Living Room:

14' 8" x 13' 1" ( 4.47m x 3.99m ) Double glazed patio doors to rear garden.

**Landing:** Airing cupboard and doors to all rooms:

**Bedroom One:** 13' 1" x 8' 2" ( 3.99m x 2.49m ) Double glazed window to side aspect and radiator.