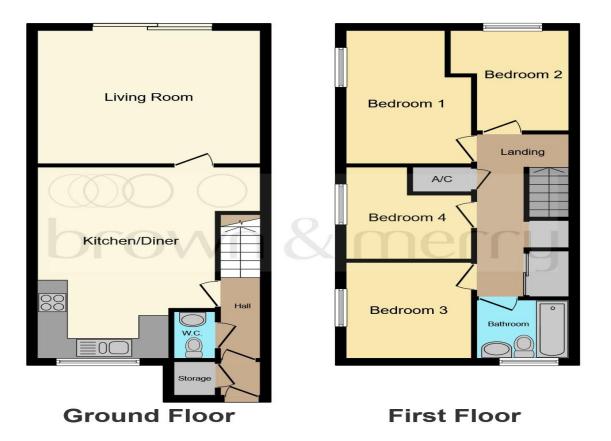

#### **Entrance Hall:**

Enter via front door.

#### Storage Cupboard:

**Cloakroom:** WC and wash hand basin.

#### Kitchen/Diner:

18' 10" x 14' 8" ( 5.74m x 4.47m ) Fitted with a range of units to both base and eye level with worksurfaces over, stainless steel sink unit with mixer taps over, built in oven with four gas ring hob and extractor over, space for washing machine and tumble dryer, space for fridge/freezer, radiator and double glazed window to font aspect.

#### Living Room:

14' 8" x 13' 1" ( 4.47m x 3.99m ) Double glazed patio doors to rear garden.

**Landing:** Airing cupboard and doors to all rooms:

**Bedroom One:** 13' 1" x 8' 2" ( 3.99m x 2.49m ) Double glazed window to side aspect and radiator.

**Bedroom Two:** 9' 11" x 7' 8" ( 3.02m x 2.34m ) Double glazed window to rear aspect and radiator.

**Bedroom Three:** 9' 5" x 8' 2" ( 2.87m x 2.49m ) Double glazed window to side aspect and radiator.

**Bedroom Four:** 9' 5" x 8' 2" ( 2.87m x 2.49m ) Double glazed window to side aspect and radiator.

#### **Bathroom:**

Suite comprising: Bath with shower and screen over, WC, vanity unit with wash hand basin and double glazed window to front aspect.

#### Outside:

Low maintenance rear garden with decking area and shed. Off road parking. Being an end of terrace, the property benefits from additional privacy and a larger plot size than many of its counterparts.

# £300,000

This floor plan is for illustrative purposes only. It is not drawn to scale. Any measurements, floor areas (including any total floor area), openings and orientation are approximate. No details are guaranteed, they cannot be relied upon for any purpose and they do not form part of any agreement. No liability is taken for any error, omission or misstatement. A party must rely upon its own inspection(s). Powered by www.focalagent.com