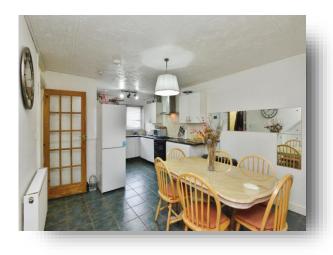

#### Kitchen/Diner:

18' 10" x 14' 8" ( 5.74m x 4.47m ) Fitted with a range of units to both base and eye level with worksurfaces over, stainless steel sink unit with mixer taps over, built in oven with four gas ring hob and extractor over, space for washing machine and tumble dryer, space for fridge/freezer, radiator and double glazed window to font aspect.