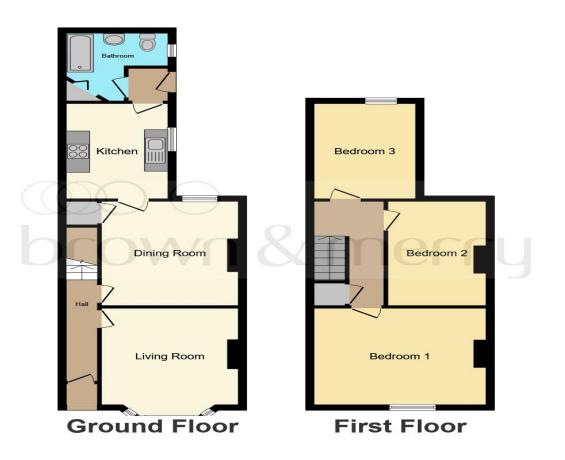

**Entrance Hall:** Door to all rooms and stairs rising to first floor.

#### Living Room: 14' x 11' 5" ( 4.27m x 3.48m ) Radiator and double glazed bay window to front aspect.

**Dining Room:** 12' 10" x 12' (3.91m x 3.66m) Radiator and double glazed window to rear aspect.

#### Kitchen:

8' 4" x 12' 9" ( 2.54m x 3.89m ) Fitted with a range of units to both base and eye level and drawers below with worksurfaces over, stainless steel sink unit with mixer taps, electric oven, hob and extractor fan over, plumbing for dishwasher or washing machine and double glazed window to side aspect.

#### Bathroom:

Suite comprising: Bath with Shower and screen over, wash hand basin, WC, storage and double glazed window to side aspect.

### **Stairs Rising To First Floor:**

**Bedroom One:** 15' 2" x 11' 11" ( 4.62m x 3.63m ) Radiator and double glazed window to front aspect.

**Bedroom Two:** 13' 4" x 9' 4" ( 4.06m x 2.84m ) Radiator and double glazed window to rear aspect.

**Bedroom Three:** 8' 5" x 12' 4" ( 2.57m x 3.76m ) Radiator and double glazed window to rear aspect.

# £325,000

This floor plan is for illustrative purposes only. It is not drawn to scale. Any measurements, floor areas (including any total floor area), openings and orientation are approximate. No details are guaranteed, they cannot be relied upon for any purpose and they do not form part of any agreement. No liability is taken for any error, omission or misstatement. A party must rely upon its own inspection(s). Powered by www.focalagent.com