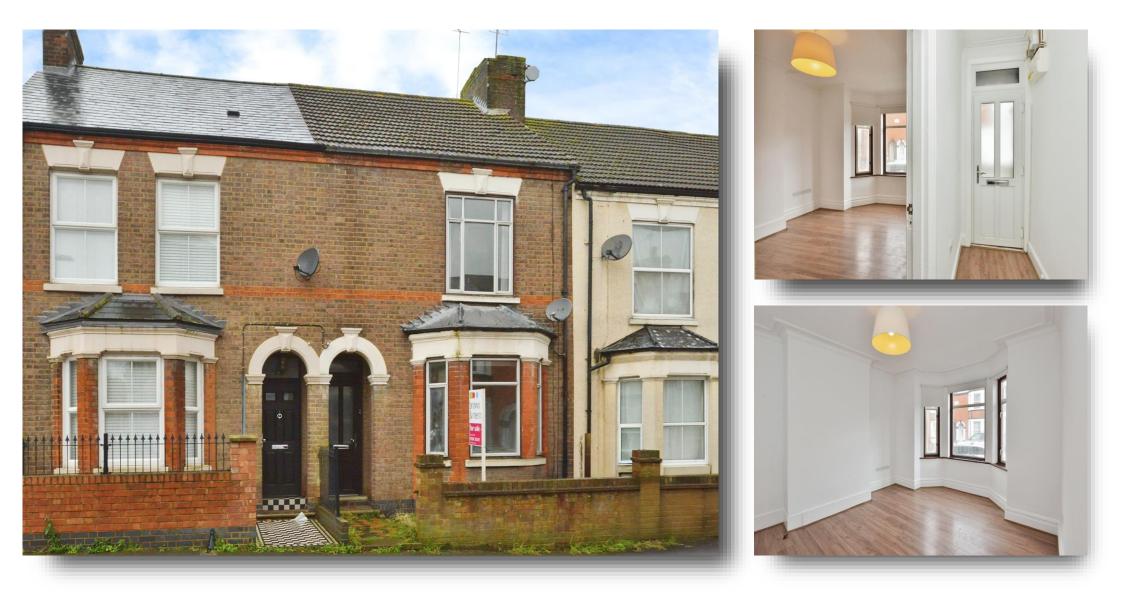

# **Cambridge Street, Wolverton, Milton Keynes**

Situated in WOLVERTON, with NO UPPER CHAIN is this VICTORIAN MID-TERRACE HOUSE with its charming layout and convenient location, this home is sure to impress, while benefiting from excellent local amenities, including schools, shops, and transport links.

**Entrance Hall:** Door to all rooms and stairs rising to first floor.

#### Living Room: 14' x 11' 5" ( 4.27m x 3.48m ) Radiator and double glazed bay window to front aspect.

**Dining Room:** 12' 10" x 12' (3.91m x 3.66m) Radiator and double glazed window to rear aspect.

### **Stairs Rising To First Floor:**

**Bedroom One:** 15' 2" x 11' 11" ( 4.62m x 3.63m ) Radiator and double glazed window to front aspect.

**Bedroom Two:** 13' 4" x 9' 4" ( 4.06m x 2.84m ) Radiator and double glazed window to rear aspect.