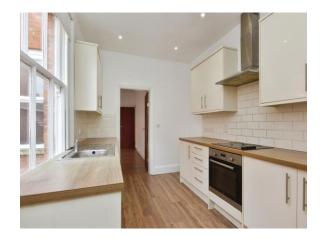

#### Kitchen:

8' 4" x 12' 9" ( 2.54m x 3.89m ) Fitted with a range of units to both base and eye level and drawers below with worksurfaces over, stainless steel sink unit with mixer taps, electric oven, hob and extractor fan over, plumbing for dishwasher or washing machine and double glazed window to side aspect.