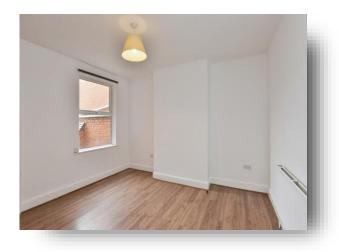

### **Stairs Rising To First Floor:**

**Bedroom One:** 15' 2" x 11' 11" ( 4.62m x 3.63m ) Radiator and double glazed window to front aspect.

**Bedroom Two:** 13' 4" x 9' 4" ( 4.06m x 2.84m ) Radiator and double glazed window to rear aspect.

**Bedroom Three:** 8' 5" x 12' 4" ( 2.57m x 3.76m ) Radiator and double glazed window to rear aspect.