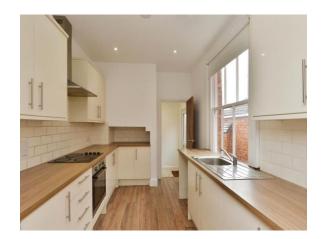

#### Kitchen:

8' 4" x 12' 9" ( 2.54m x 3.89m ) Fitted with a range of units to both base and eye level and drawers below with worksurfaces over, stainless steel sink unit with mixer taps, electric oven, hob and extractor fan over, plumbing for dishwasher or washing machine and double glazed window to side aspect.