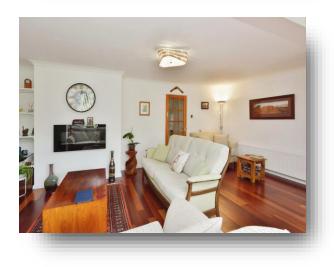

#### Living/Dining Room:

Two radiators, electric fire, solid wood flooring, double glazed window to side aspect, double glazed French doors and double glazed windows to rear aspects.