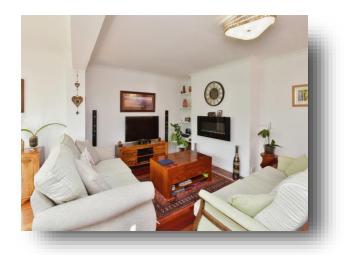

#### Living/Dining Room:

Two radiators, electric fire, solid wood flooring, double glazed window to side aspect, double glazed French doors and double glazed windows to rear aspects.