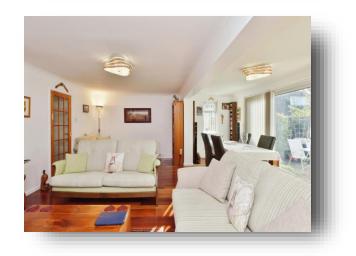

#### Living/Dining Room:

Two radiators, electric fire, solid wood flooring, double glazed window to side aspect, double glazed French doors and double glazed windows to rear aspects.