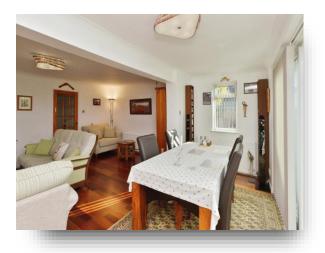

#### Living/Dining Room:

Two radiators, electric fire, solid wood flooring, double glazed window to side aspect, double glazed French doors and double glazed windows to rear aspects.