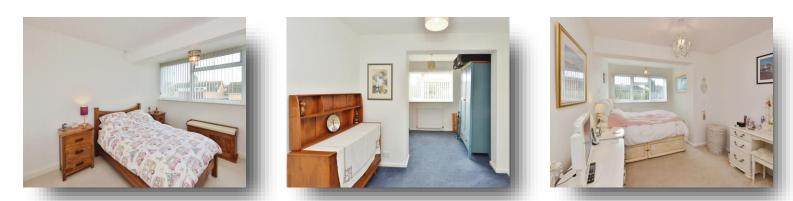

#### **Bedroom One:**

13' 9" x 11' 2" ( 4.19m x 3.40m ) Radiator and double glazed window to front aspect.

### **Bedroom Two:**

18' 5" x 9' 2" ( 5.61m x 2.79m ) Radiator and double glazed window to rear aspect.

#### **Bedroom Three:**

16' 5" x 9' 8" ( 5.00m x 2.95m ) Radiator and double glazed window to rear aspect.