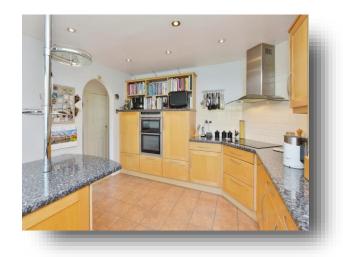

#### Kitchen:

Fitted with a range of units to both base and eye level and work surfaces over, electric oven and electric grill. Induction hob with extractor hood over, tiled flooring, spotlights, integrated dishwasher, washing machine and fridge/freezer, radiator and double glazed window to front aspect.