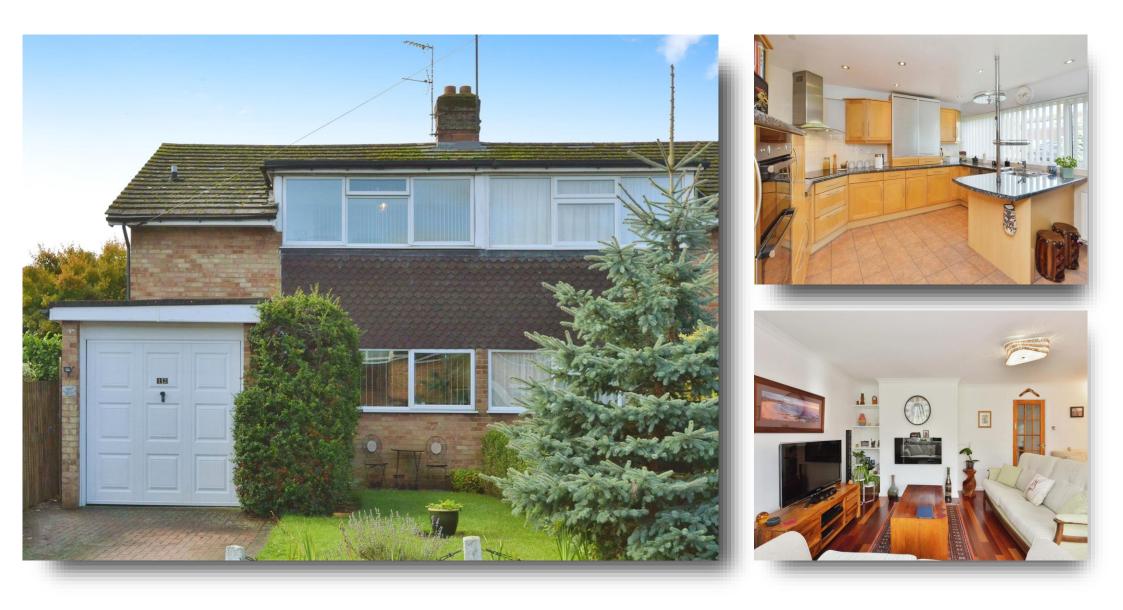

# Willow Grove, Old Stratford, Milton Keynes

Situated in the sought after village location of OLD STRATFORD is this THREE bedroom, SEMI-DETACHED home offering versatile living in a quiet and family-friendly neighbourhood with fantastic living space both inside and out, making it perfect for families or those seeking extra room to grow.

#### **Entrance Hall:**

Radiator, with stairs rising to first floor landing and doors to all:

#### Living/Dining Room:

Two radiators, electric fire, solid wood flooring, double glazed window to side aspect, double glazed French doors and double glazed windows to rear aspects.

#### Kitchen:

Fitted with a range of units to both base and eye level and work surfaces over, electric oven and electric grill. Induction hob with extractor hood over, tiled flooring, spotlights, integrated dishwasher, washing machine and fridge/freezer, radiator and double glazed window to front aspect.

#### Outside: Front:

Driveway providing off road parking for two cars, and lawn area with shrubs and hedging.

### Garage:

With up and over doors.

#### Rear:

Fully enclosed with fence panels, patio and lawn area, flower beds with shrubs, hedges and flowers and summer house.